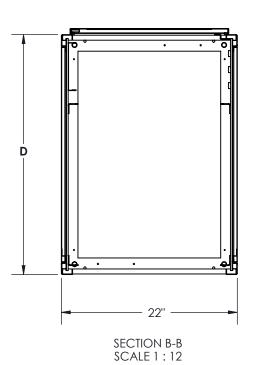

ELECTRON METAL A.I.G. INC. ANY REPRODUCTION IN PART OR AS A WHOLE

PPROVED BY:

T.M.

| PART NO.      | RU | USABLE HEIGHT<br>h | OVERALL HEIGHT<br>H | DEPTH<br>D |
|---------------|----|--------------------|---------------------|------------|
| CBBKIT-192430 | 24 | 42"                | 48"                 | 30"        |
| CBBKIT-192436 | 24 | 42"                | 48"                 | 36"        |
| CBBKIT-194430 | 44 | 77"                | 83"                 | 30"        |
| CBBKIT-194436 | 44 | 77"                | 83"                 | 36"        |
| CBBKIT-194830 | 48 | 84"                | 90"                 | 30"        |
| CBBKIT-194836 | 48 | 84"                | 90"                 | 36"        |