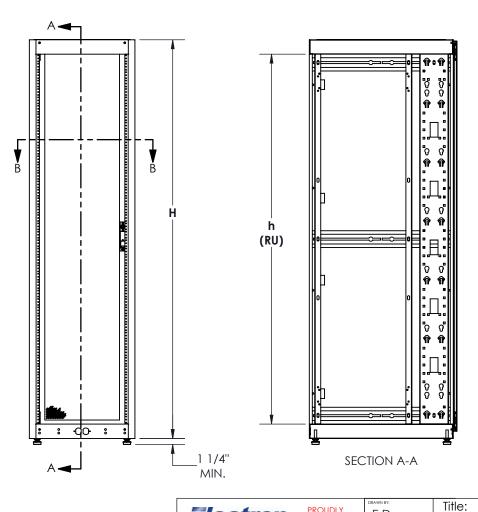

ELECTRON METAL A.I.G. INC. ANY REPRODUCTION IN PART OR AS A WHOLE

PPROVED BY:

T.M.

| PART NO.      | RU | USABLE HEIGHT<br>h | OVERALL HEIGHT<br>H | DEPTH<br>D |
|---------------|----|--------------------|---------------------|------------|
| CBBKIT-192430 | 24 | 42"                | 48"                 | 30"        |
| CBBKIT-192436 | 24 | 42"                | 48"                 | 36"        |
| CBBKIT-194430 | 44 | 77"                | 83"                 | 30"        |
| CBBKIT-194436 | 44 | 77"                | 83"                 | 36"        |
| CBBKIT-194830 | 48 | 84"                | 90"                 | 30"        |
| CBBKIT-194836 | 48 | 84"                | 90"                 | 36"        |