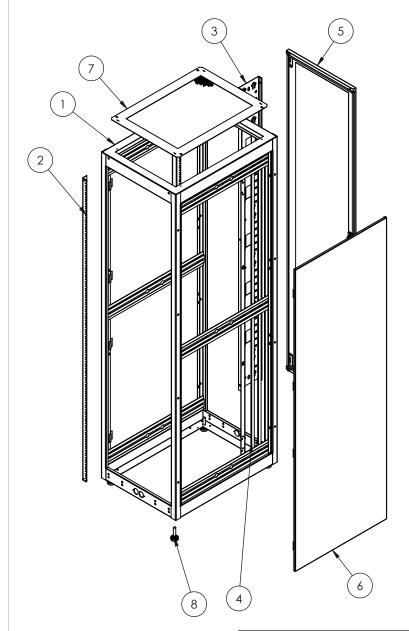

Kit19x77x30\_2958-001\_Generic\_Eng

PPROVED BY:

T.M.

| NO. | DESCRIPTION                        |            |  |  |  |
|-----|------------------------------------|------------|--|--|--|
| 1   | FRAME                              | 1          |  |  |  |
| 2   | MOUNTING RAIL (1.25") TAPPED 10-32 | ED 10-32 4 |  |  |  |
| 3   | VERTICAL CABLE MGT / U.A.C 6"      |            |  |  |  |
| 4   | ALUMINUM CABLE TIE BAR             | 3          |  |  |  |
| 5   | DOOR PERF. GRILL SWING HANDLE      | 1          |  |  |  |
| 6   | SIDE PANEL                         | 2          |  |  |  |
| 7   | PERFORATED TOP COVER               |            |  |  |  |
| 8   | LEVELLER, NEOPRENE BASE            | 4          |  |  |  |