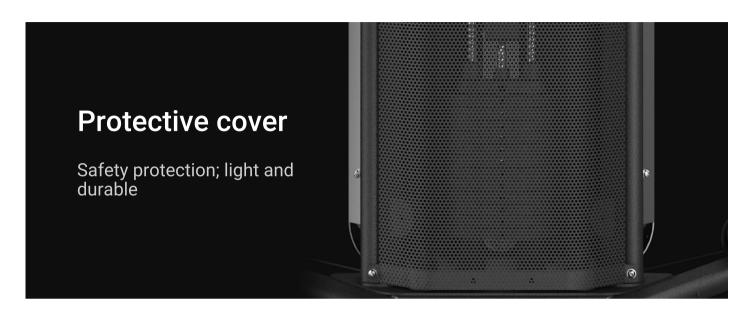

# SH-G697

Home use functional trainer



# 23 high and low positions adjustable

Adjust different heights by pulling the adjuster, Adapt to the needs of different heights and muscle groups

#### **High position**

(17-23 gears)

High position pull-down, High chest clip, triceps press down

### **Medium position**

(9-16 gears)

Seated rowing, Seated back pull, external rotation, internal rotation

#### Low position

(1-8 gears)

Thigh adduction and abduction, seated chest push, lift





# Occupying an area of less than 1.4m<sup>2</sup>

Home anaerobic gym -brings strength training into the room



# **Craftsmanship details**







## Product parameters





## Home use functional trainer

#### SH-G697

| Form of resistance | The maximum weight is 66kg per group, and the minimum adjustment weight is 5kg        |
|--------------------|---------------------------------------------------------------------------------------|
| Protection cover   | Front and rear protection of weight stack: steel plate baking paint + protective mesh |
| Fastener           | Stainless steel material                                                              |
| Dimension          | 1393mm939mm*2116mm                                                                    |
| Packing dimension  | Box A:2340*850*210mm<br>Box B:1840*840*240mm                                          |
| Product weight     | Box A:N.W. :50KG; G.W. :60KG<br>