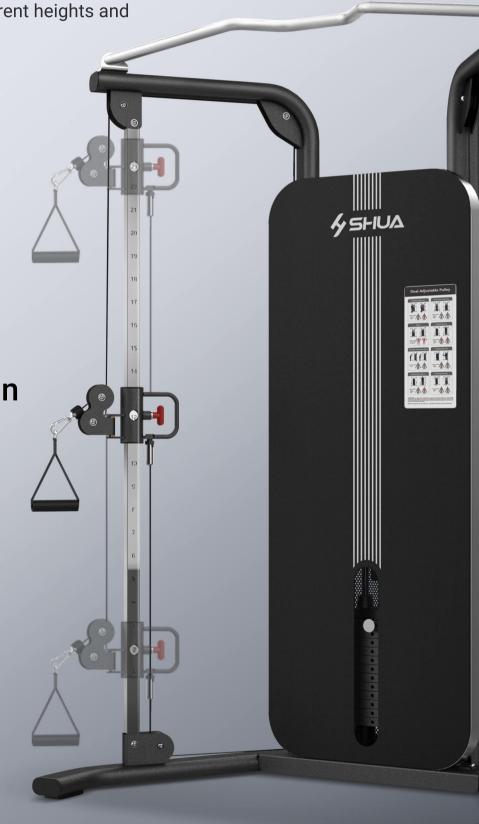

# 23 high and low positions adjustable

Adjust different heights by pulling the adjuster, Adapt to the needs of different heights and muscle groups

#### **High position**

(17-23 gears)

High position pull-down, High chest clip, triceps press down

### **Medium position**

(9-16 gears)

Seated rowing, Seated back pull, external rotation, internal rotation

#### Low position

(1-8 gears)

Thigh adduction and abduction, seated chest push, lift