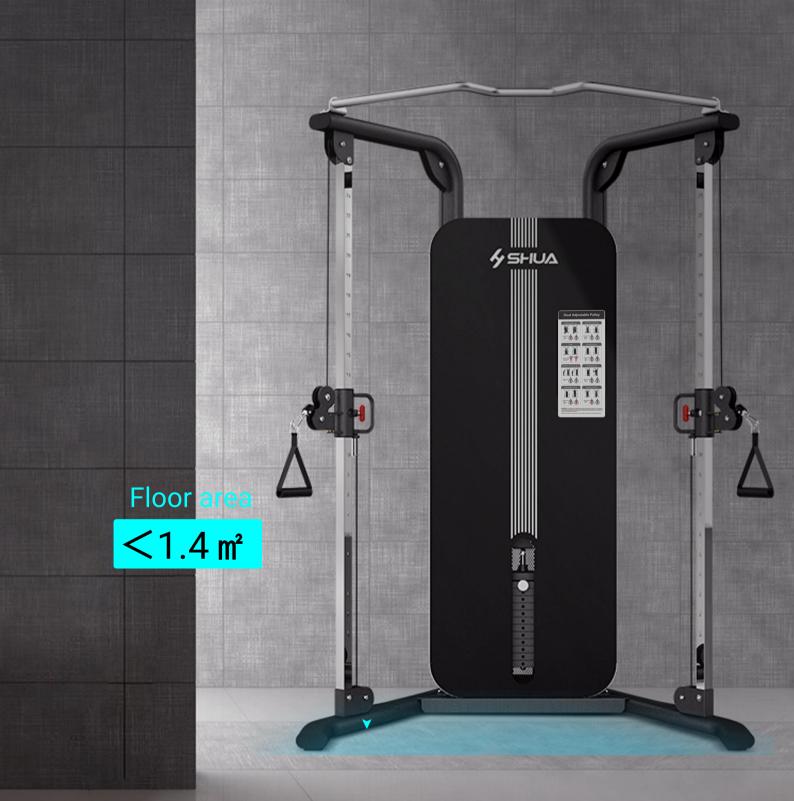

# Occupying an area of less than 1.4m<sup>2</sup>

Home anaerobic gym -brings strength training into the room