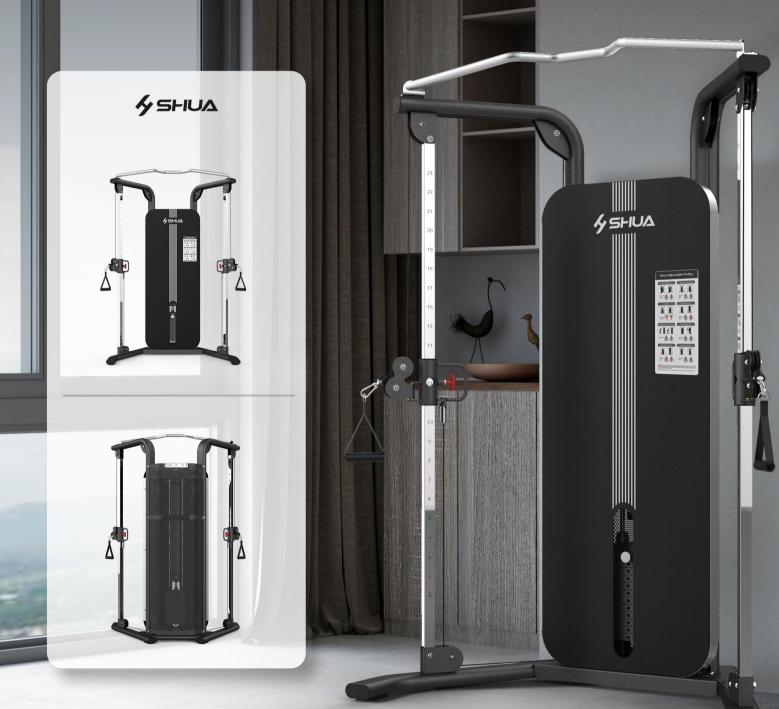

# SH-G697

Home use functional trainer

# Occupying an area of less than 1.4m<sup>2</sup>

Home anaerobic gym -brings strength training into the room

# **Craftsmanship details**