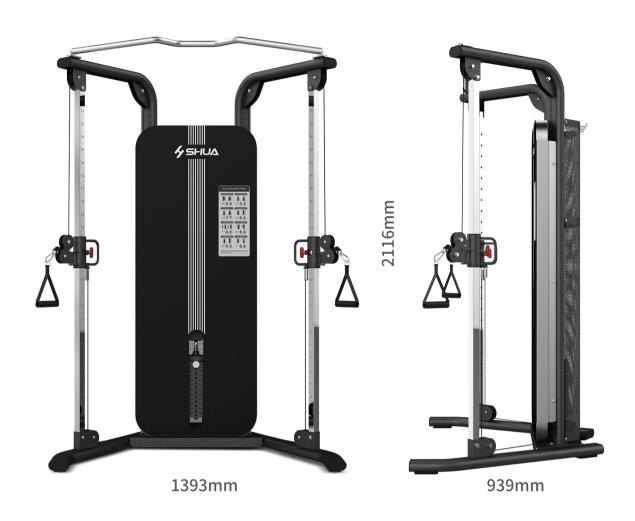

# Occupying an area of less than 1.4m<sup>2</sup>

Home anaerobic gym -brings strength training into the room

## Product parameters

#### SH-G697

| Form of resistance | The maximum weight is 66kg per group, and the minimum adjustment weight is 5kg        |
|--------------------|---------------------------------------------------------------------------------------|
| Protection cover   | Front and rear protection of weight stack: steel plate baking paint + protective mesh |
| Fastener           | Stainless steel material                                                              |
| Dimension          | 1393mm939mm*2116mm                                                                    |
| Packing dimension  | Box A:2340*850*210mm<br>Box B:1840*840*240mm                                          |
| Product weight     | Box A:N.W. :50KG; G.W. :60KG<br>Box B:N.W. :62KG; G.W. :72KG                          |