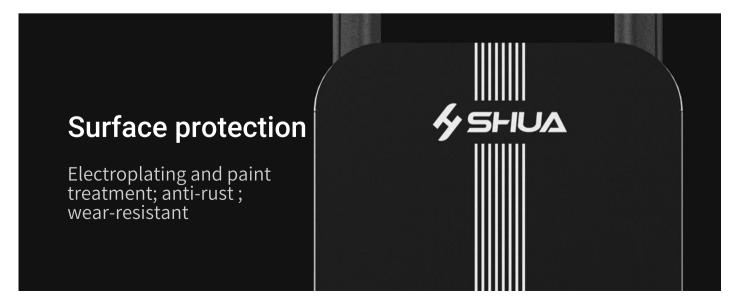

# SH-G697

Home use functional trainer



# 23 high and low positions adjustable

Adjust different heights by pulling the adjuster, Adapt to the needs of different heights and muscle groups

#### **High position**

(17-23 gears)

High position pull-down, High chest clip, triceps press down

### **Medium position**

(9-16 gears)

Seated rowing, Seated back pull, external rotation, internal rotation

#### Low position

(1-8 gears)

Thigh adduction and abduction, seated chest push, lift





# Occupying an area of less than 1.4m<sup>2</sup>

Home anaerobic gym -brings strength training into the room



# **Craftsmanship details**







## Product parameters





## Home use functional trainer

#### SH-G697

| Form of resistance | The maximum weight is 66kg per group, and the minimum adjustment weight is 5kg        |
|--------------------|---------------------------------------------------------------------------------------|
| Protection cover   | Front and rear protection of weight stack: steel plate baking paint + protective mesh |
| Fastener           | Stainless steel material                                                              |
| Dimension          | 1393mm939mm*2116mm                                                                    |
| Packing dimension  | Box A:2340*850*210mm<br>Box B:1840*840*240mm                                          |
| Product weight     | Box A:N.W. :50KG; G.W. :60KG<br>Box