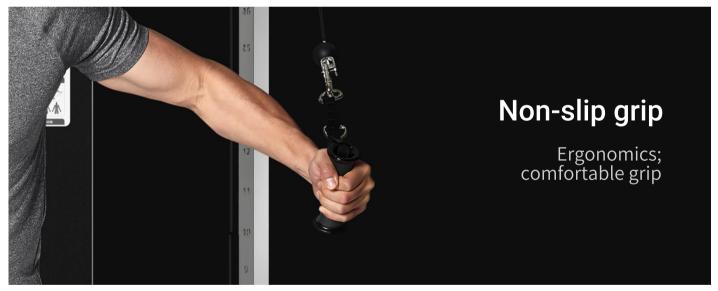

# SH-G697

Home use functional trainer



# 23 high and low positions adjustable

Adjust different heights by pulling the adjuster, Adapt to the needs of different heights and muscle groups

#### **High position**

(17-23 gears)

High position pull-down, High chest clip, triceps press down

### **Medium position**

(9-16 gears)

Seated rowing, Seated back pull, external rotation, internal rotation

#### Low position

(1-8 gears)

Thigh adduction and abduction, seated chest push, lift





# Occupying an area of less than 1.4m<sup>2</sup>

Home anaerobic gym -brings strength training into the room



# **Craftsmanship details**







## Product parameters





## Home use functional trainer

#### SH-G697

| Form of resistance | The maximum weight is 66kg per group, and the minimum adjustment weight is 5kg        |
|--------------------|---------------------------------------------------------------------------------------|
| Protection cover   | Front and rear protection of weight stack: steel plate baking paint + protective mesh |
| Fastener           | Stainless steel material                                                              |
| Dimension          | 1393mm939mm*2116mm                                                                    |
| Packing dimension  | Box A:2340*850*210mm<br>Box B:1840*840*240mm                                          |
| Product weight     | Box A:N.W. :50KG; G.W. :60KG<br>Bo