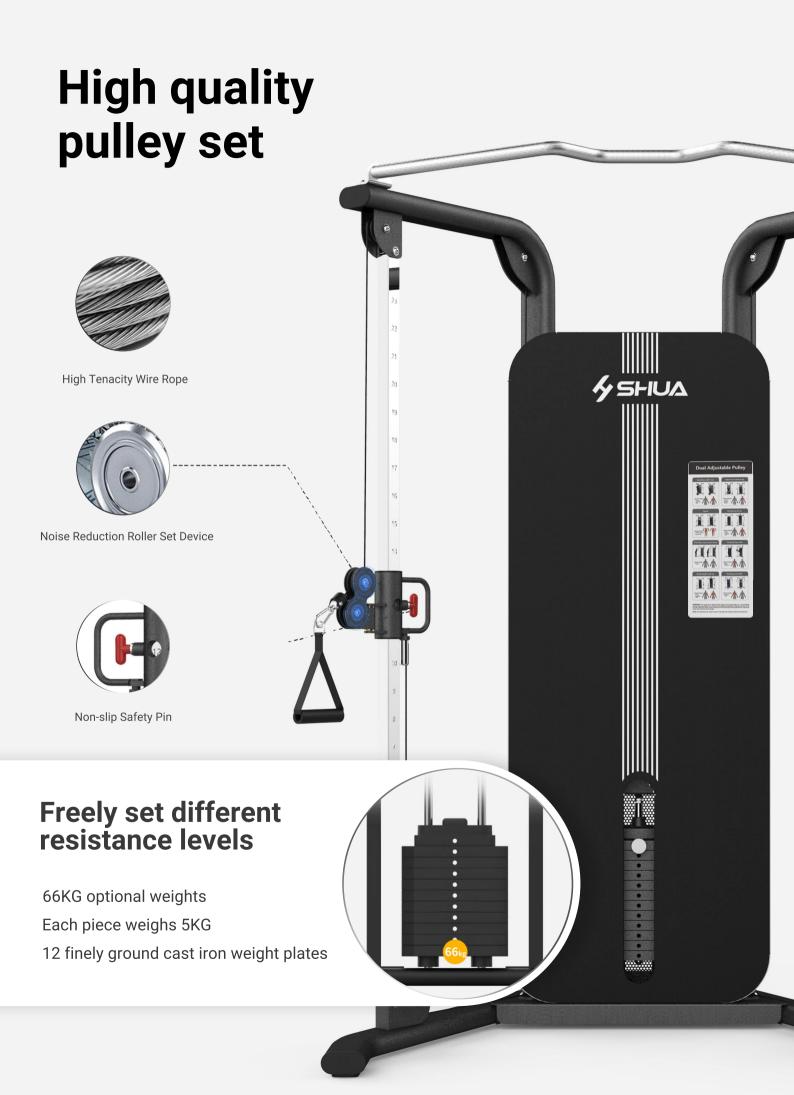

# **Craftsmanship details**

#### SH-G697

| Form of resistance | The maximum weight is 66kg per group, and the minimum adjustment weight is 5kg        |
|--------------------|---------------------------------------------------------------------------------------|
| Protection cover   | Front and rear protection of weight stack: steel plate baking paint + protective mesh |
| Fastener           | Stainless steel material                                                              |
| Dimension          | 1393mm939mm*2116mm                                                                    |
| Packing dimension  | Box A:2340*850*210mm<br>Box B:1840*840*240mm                                          |
| Product weight     | Box A:N.W. :50KG; G.W. :60KG<br>Box B:N.W. :62KG; G.W. :72KG                          |