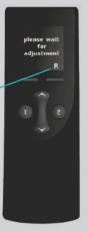

#### Simultaneous use

 If adjustment is being made on one side, the other side will wait until completion

In this case, the bed is currently adjusting on the left side. Right side has made a request, and it will begin once left side has completed.