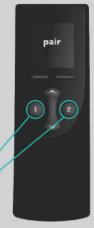

#### Connection

- · Remotes will work out of the box
- Pump will accept connection for one minute after power up
- Press the 1 and 2 buttons at the same time for 3 seconds to enter pairing mode
- Pair will display, then counts down from 30 to 0
- If power is lost, remotes will connect automatically when power is restored

Press both 3 seconds