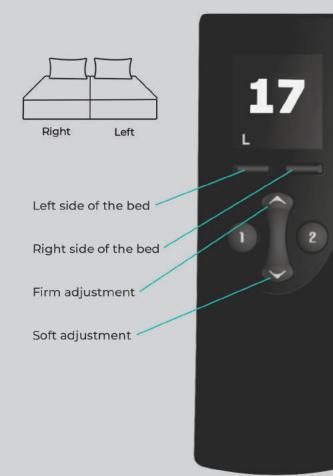

#### Side of the bed

- · Select side of bed for function
- Pump can utilize two remotes
- Remote will function for selected side until user makes a change

\*Side of the bed is based on laying in bed on your back.

#### Operation

- First press turns on remote / LCD
- Select Firm or Soft
- Firm = pump inflates chamber
- Soft = pump deflates chamber
- Press or "press and hold", display will show changing value
- Once stopped, adjustment will be made after two seconds
- · While adjusting, arrow will flash
- Cancel any operation by pressing any key