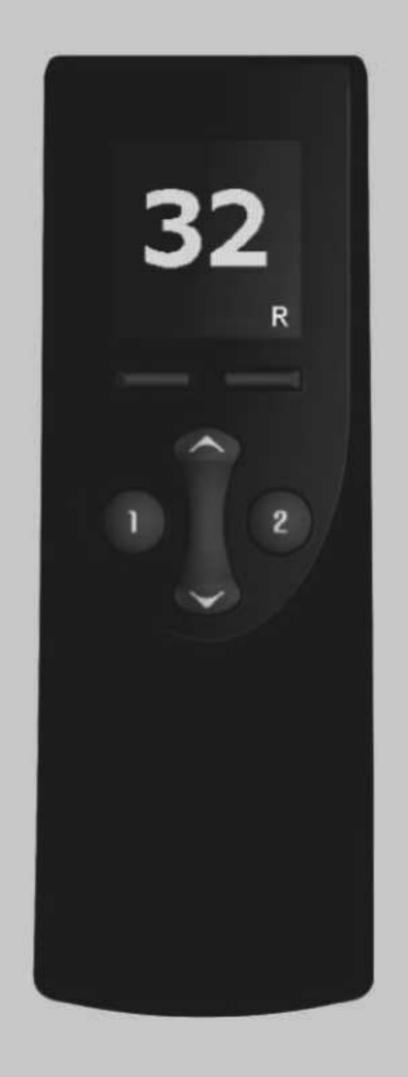

#### Simultaneous use

 If adjustment is being made on one side, the other side will wait until completion

In this case, the bed is currently adjusting on the left side. Right side has made a request, and it will begin once left side has completed.