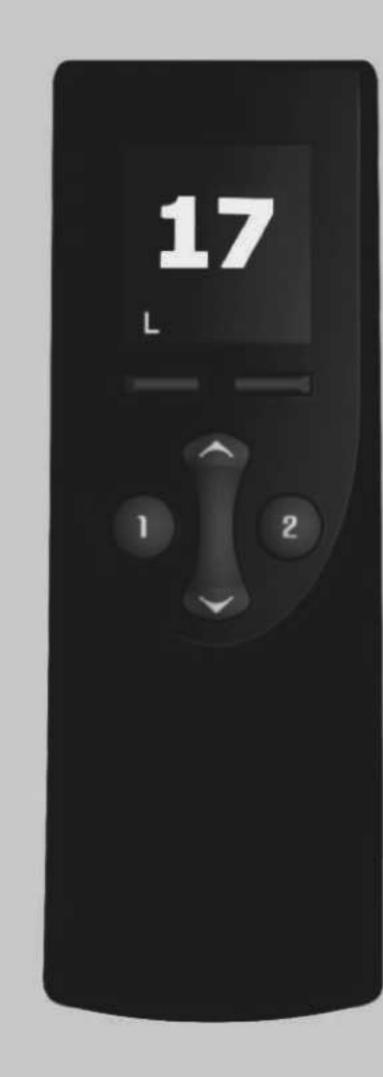

#### Simultaneous use

 If adjustment is being made on one side, the other side will wait until completion

In this case, the bed is currently adjusting on the left side. Right side has made a request, and it will begin once left side has completed.