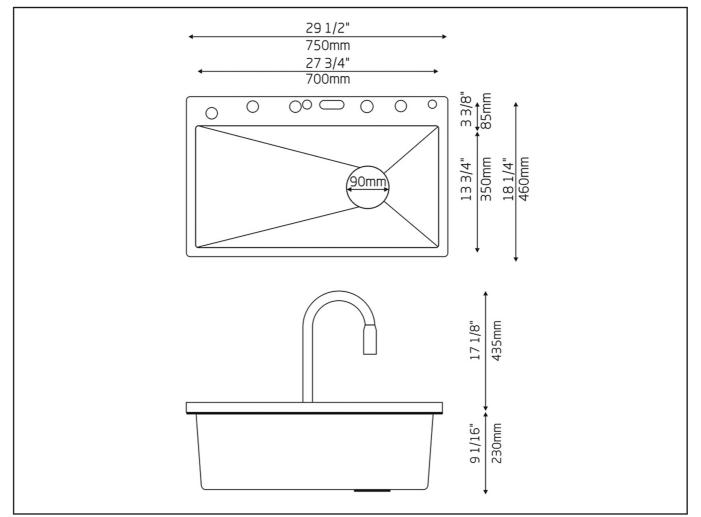

### Dimensions

Exterior dimensions: 29-1/2" (750mm) x 18-1/4" (460mm) Interior bowl dimensions: 27-3/4" (700mm) x 13-3/4"(350mm) Bowl depth: 9-1/16" (230mm)