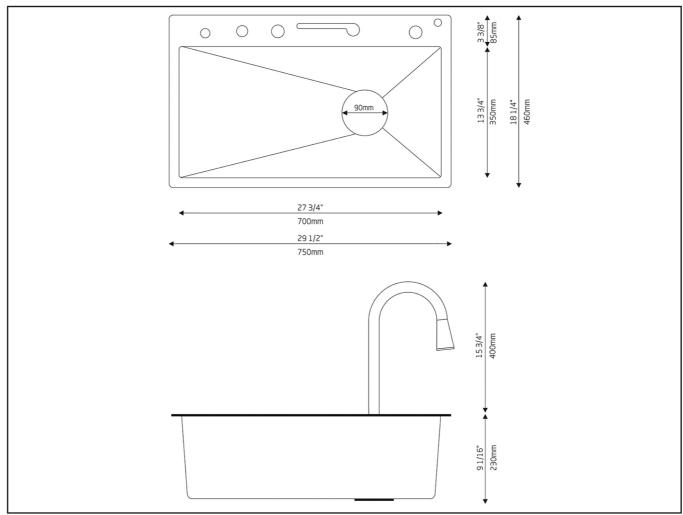

#### **Dimensions**

Exterior dimensions: 29-1/2" (750mm) x 18-1/4" (460mm) Interior bowl dimensions: 27-3/4" (700mm) x 13-3/4"(350mm) Bowl depth: 9-1/16" (230mm)