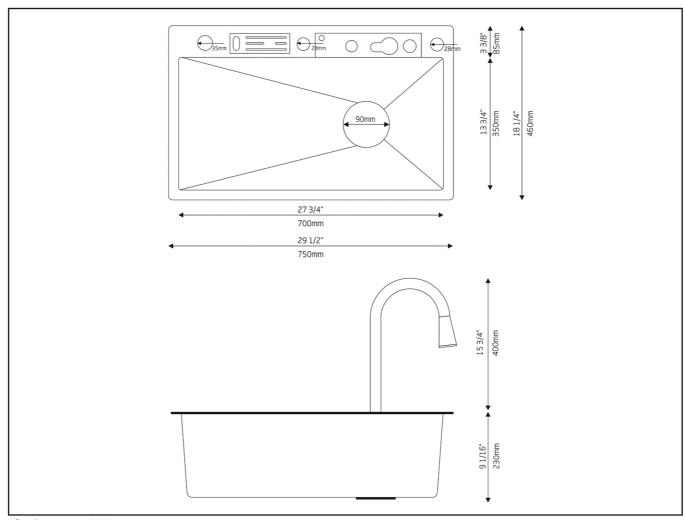

#### **Dimensions**

Exterior dimensions: 29-1/2" (750mm) x 18-1/4" (460mm) Interior bowl dimensions: 27-3/4" (700mm) x 13-3/4"(350mm) Bowl depth: 9-1/16" (230mm)