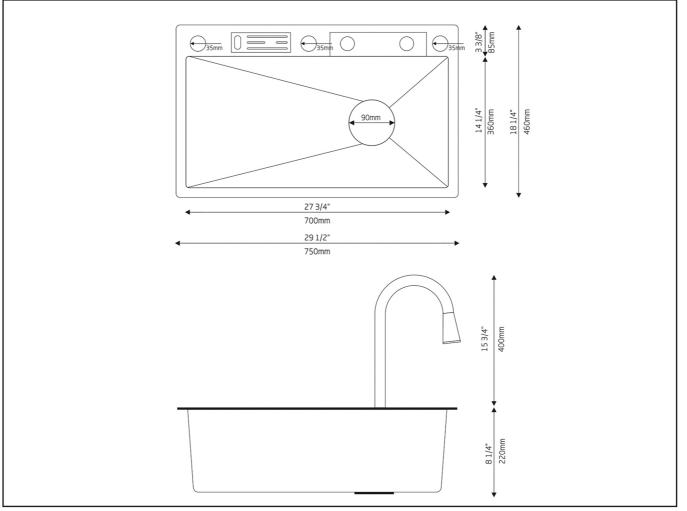

# Dimensions

Exterior dimensions: 29-1/2" (750mm) x 18-1/4" (460mm) Interior bowl dimensions: 27-7/8" (705mm) x 14-1/4" (360mm) Bowl depth: 8-1/4" (220mm)