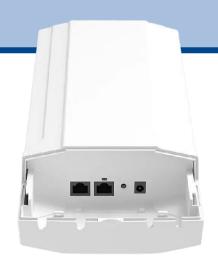

#### **WAP-1** connectors

The WAP-1 is a high-performance wireless product that is robust and very reliable providing up to 100Mb/s data throughput. Self-installation and configuration is easy with simple instructions that are provided in English and Spanish. Power is 48v PoE and a power supply is included.