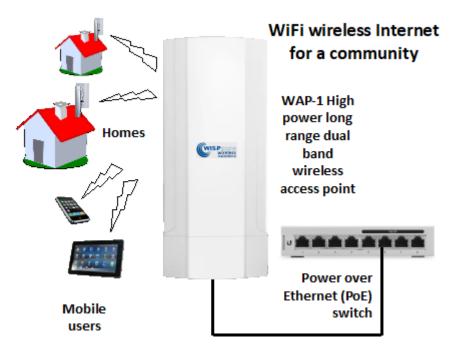

The WAP-1 product is an outdoor long-range wireless access point that can provide WiFi Internet access over a large area.

Applications include community WiFi, campgrounds and RV parks.

For more information about Wispzone wireless network products please call 1-786-358-5406 or write to: info@wispzone.com.