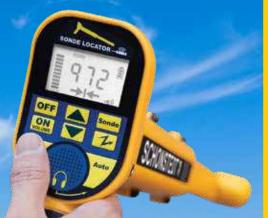

## **Optimized for locating**

- Blockages in non-metallic pipe
- Sewer inspection cameras
- Small sondes

- Operates on 512 Hz Frequency mode
- Passive detection of 50Hz or 60Hz, and sonde
- One button depth measurement
- Digital readout display of signal strength (peak)
- Audio & Visual Output
- Battery & Sensitivity Indicators
- Extends and retracts for easy carrying & storage

| Receiver Specifications  |                                                                                                      |
|--------------------------|------------------------------------------------------------------------------------------------------|
| Operating Frequency:     | 512 Hz plus 50/60 Hz passive detection                                                               |
| Battery:                 | One 9V Battery                                                                                       |
| Battery Life:            | 18 Hours (intermittent use)                                                                          |
| LCD Display:             | 3.5" Digit Reflective Signal Strength, Directional Arrows, Battery Status, Volume and Depth on Sonde |
| Controls:                | ON/Volume adjustment, OFF, DEPTH, SONDE, AUTO GAIN, UP gain, DOWN gain, PASSIVE                      |
| Dimensions:              | Unit extended: 27.7 in (~70 cm), Unit collapsed: 17.5 in (~44 cm)                                    |
| Weight:                  | Under 2.5 lbs                                                                                        |
| Operating Temperature:   | -4°F to 140°F (-20°C to 70°C)                                                                        |
| Dust & Water Protection: | Rated IP54                                                                                           |