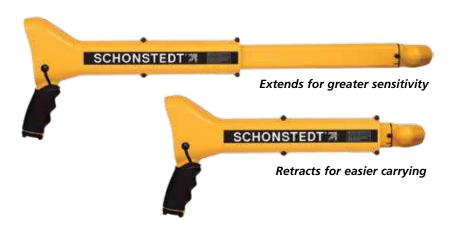

## **Optimized for locating**

- Blockages in non-metallic pipe
- Sewer inspection cameras
- Small sondes

- Operates on 512 Hz Frequency mode
- Passive detection of 50Hz or 60Hz, and sonde
- One button depth measurement
- Digital readout display of signal strength (peak)
- Audio & Visual Output
- Battery & Sensitivity Indicators
- Extends and retracts for easy carrying & storage

| Receiver Specifications  |                                                                                                      |
|--------------------------|------------------------------------------------------------------------------------------------------|
| Operating Frequency:     | 512 Hz plus 50/60 Hz passive detection                                                               |
| Battery:                 | One 9V Battery                                                                                       |
| Battery Life:            | 18 Hours (intermittent use)                                                                          |
| LCD Display:             | 3.5" Digit Reflective Signal Strength, Directional Arrows, Battery Status, Volume and Depth on Sonde |
| Controls:                | ON/Volume adjustment, OFF, DEPTH, SONDE, AUTO GAIN, UP gain, DOWN gain, PASSIVE                      |
| Dimensions:              | Unit extended: 27.7 in (~70 cm), Unit collapsed: 17.5 in (~44 cm)                                    |
| Weight:                  | Under 2.5 lbs                                                                                        |
| Operating Temperature:   | -4°F to 140°F (-20°C to 70°C)                                                                        |
| Dust & Water Protection: | Rated IP54                                                                                           |