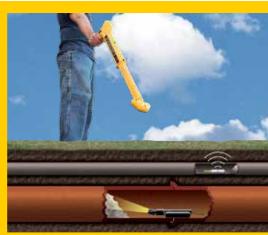

## XT-512 Locates Blockages Quickly

Combining the portability of the XTpc with the low frequency sonde and passive locating capability found in larger more cumbersome locators, the XT-512 will quickly locate and determine the depth of your sewer/pipe inspection camera or small sonde.

## **Optimized for locating**

- Blockages in non-metallic pipe
- Sewer inspection cameras
- Small sondes

- Operates on 512 Hz Frequency mode
- Passive detection of 50Hz or 60Hz, and sonde
- One button depth measurement
- Digital readout display of signal strength (peak)
- Audio & Visual Output
- Battery & Sensitivity Indicators
- Extends and retracts for easy carrying & storage