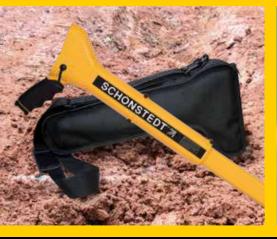

## XT-512 Locates Blockages Quickly

Combining the portability of the XTpc with the low frequency sonde and passive locating capability found in larger more cumbersome locators, the XT-512 will quickly locate and determine the depth of your sewer/pipe inspection camera or small sonde.

## **Optimized for locating**

- Blockages in non-metallic pipe
- Sewer inspection cameras
- Small sondes

- Operates on 512 Hz Frequency mode
- Passive detection of 50Hz or 60Hz, and sonde
- One button depth measurement
- Digital readout display of signal strength (peak)
- Audio & Visual Output
- Battery & Sensitivity Indicators
- Extends and retracts for easy carrying & storage