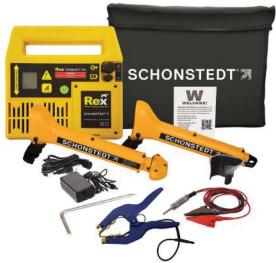

The MPC-Rex Combo Kit offers both pipe & cable and magnetic locating

This kit includes a **GA-92XTd Magnetic Locator** and a **Rex Multi-Frequency Pipe & Cable Locator** and accessories. The entire system fits easily into a custom shoulder bag. The MPC-Rex Combo Kit is the one kit designed for all locating professionals in a range of utility industries.