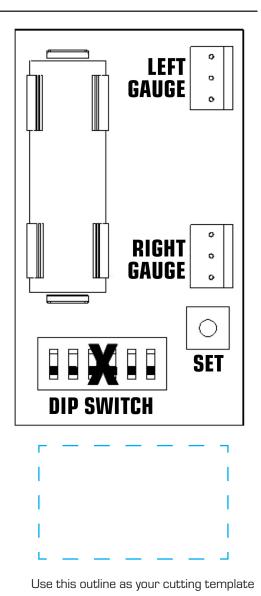

## FOR USE WITH RV ELECTRONICS PROGRAMMABLE SENDER PROBES ONLY. SUITABLE FOR PLASTIC AND METAL TANKS.

**STEP 1: Dual gauge example:** Drain the water out of the tanks that you wish to calibrate and using a small flat blade screwdriver, insert it into the slots on either side of the gauge and gently lift the front cover off. Once removed you will see a 6 position DIP switch and a set button on the back of the gauge board.

**STEP 2:** To set tank 1 (display left readout) We need to make sure the sender is connected to the top plug. DIP position 1 is used to set empty and DIP position 2 to set full.

**STEP 3:** To set left display empty, slide the DIP switch in position 1 to on, press and hold **<u>both</u>** front TEST button **<u>and</u>** the rear SET button at the same time until the 2 bottom LEDs on the left gauge flash. (Make sure you return the DIP switch to off when done.)

**STEP 4:** To set left display full, fill the water tank to full, slide the DIP switch in position 2 to on, press and hold <u>**both**</u> front TEST button <u>and</u> the rear SET button at the same time until the top full LED on the left gauge flashes. (Make sure you return the DIP switch to off when done.)

**STEP 5:** Repeat the process for tanks connected to the right display by connecting a sender to the bottom plug and using DIP position 5 for tank 2 empty and DIP position 6 for tank 2 full.

If you make a mistake or want to reset a tank to the factory settings, simply slide both the empty and full DIP switches to on for the tank you wish to reset. (Tank 1 = 1+2, and Tank 2 = 5+6). Press and hold the TEST and SET buttons for 5 - 10 seconds until all the gauge LEDS flash on and off.