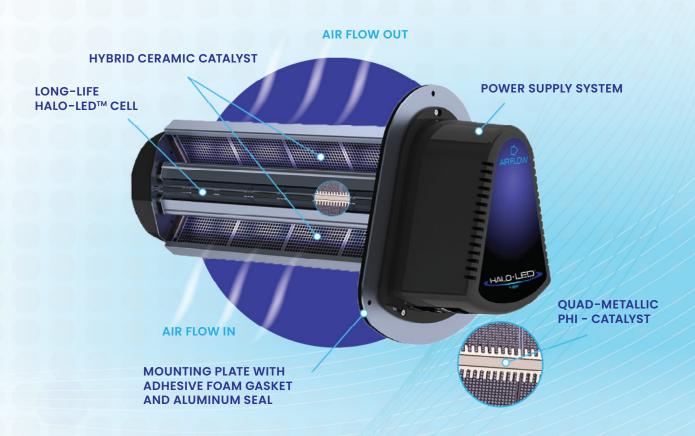

## Why Use RGF's REME® Technology?

The HALO-LED™ is the industry's first LED in-duct, whole home and building air purification system that is both mercury free and zero ozone compliant. The HALO-LED™ proactively treats every cubic inch of air-conditioned space, reducing airborne and surface contaminants and pollutants. By combining REME-LED™ UV technology along with RGF's proven PHI-CELL® and REME® technologies, the HALO-LED™ provides revolutionary indoor air purification.