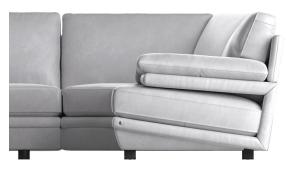

#### by Natuzzi Design Center

Plaza is available in in-line and corner versions.

The original design of the armrest and the special angle of the seat lend the model energy and personality. The soft design makes it a symbol of the most enveloping comfort.

#### **Additional options**

The optional headrest is manually adjustable, allowing you to obtain your preferred position.