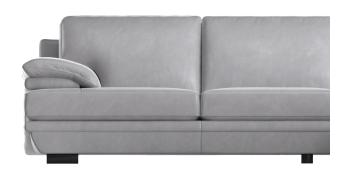

#### by Natuzzi Design Center

Plaza is available in in-line and corner versions.

The original design of the armrest and the special angle of the seat lend the model energy and personality. The soft design makes it a symbol of the most enveloping comfort.

#### **Additional options**

The optional headrest is manually adjustable, allowing you to obtain your preferred position.