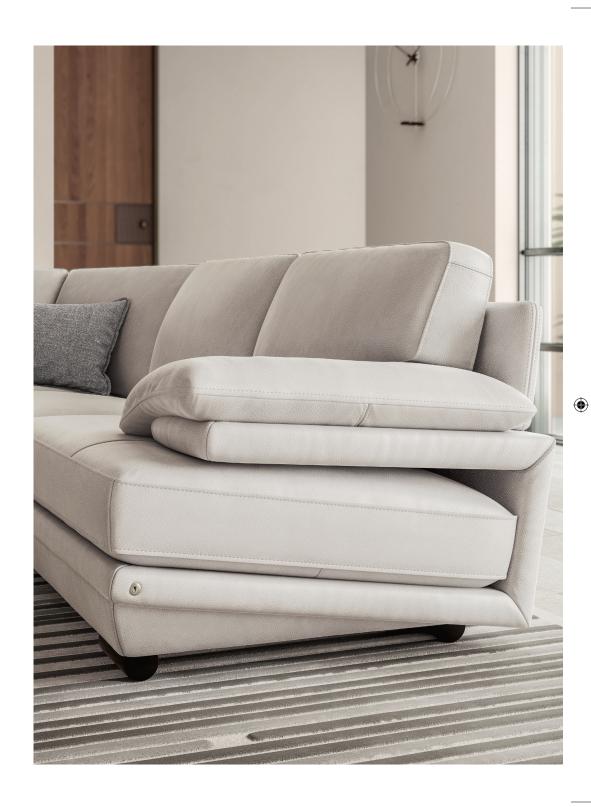

#### by Natuzzi Design Center

Plaza is available in in-line and corner versions.

The original design of the armrest and the special angle of the seat lend the model energy and personality. The soft design makes it a symbol of the most enveloping comfort.

#### **Additional options**

The optional headrest is manually adjustable, allowing you to obtain your preferred position.