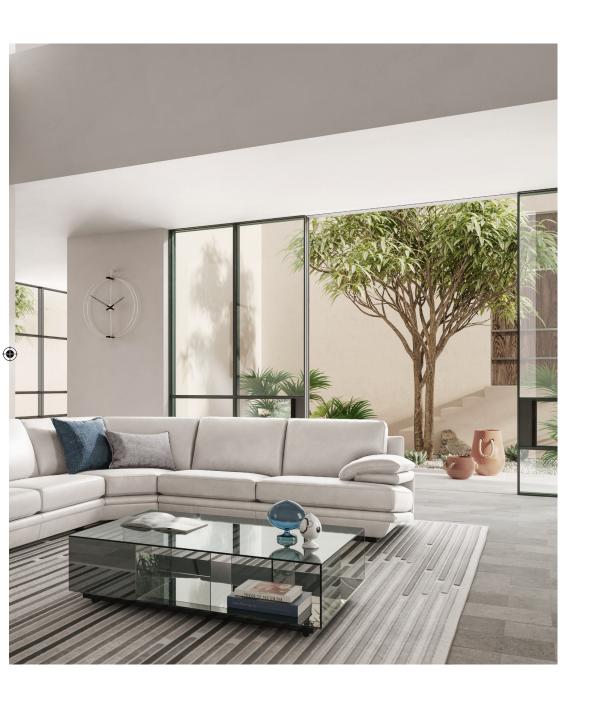

designed by **Natuzzi Design Center** 

A tribute to comfort and luxury and to the lounges and halls of large New York hotels epitomised by the Plaza. A bold design with an original-looking armrest and an attractively angled seat which not only brings out this sofa's strong character but also contributes to its streamlined beauty.

#### by Natuzzi Design Center

Plaza is available in in-line and corner versions.

The original design of the armrest and the special angle of the seat lend the model energy and personality. The soft design makes it a symbol of the most enveloping comfort.