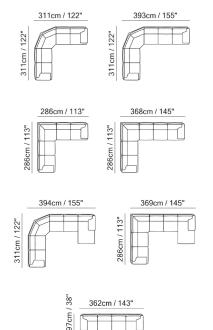

## Feet available in wood finishes

- -walnut
- -wengé

metal finish

-glazed nickel

Here are some suggested arrangements.

**(** 