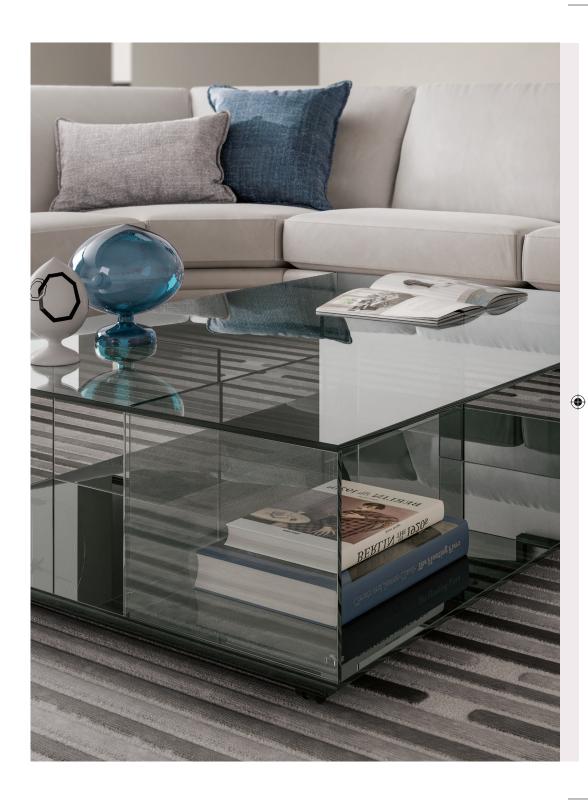

#### Coverings

The Plaza sofa is available in a wide range of coverings in fabric and in fine Natuzzi leather in over 200 colours.