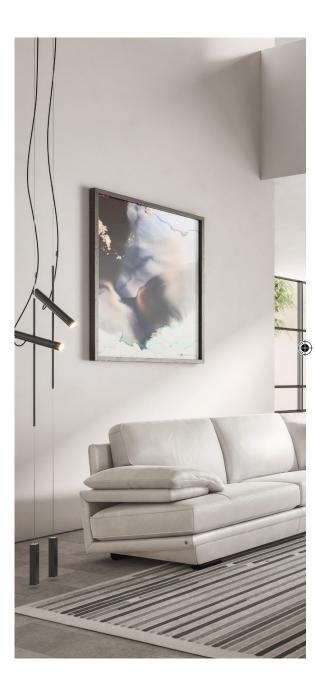

designed by **Natuzzi Design Center** 

A tribute to comfort and luxury and to the lounges and halls of large New York hotels epitomised by the Plaza. A bold design with an original-looking armrest and an attractively angled seat which not only brings out this sofa's strong character but also contributes to its streamlined beauty.

#### by Natuzzi Design Center

Plaza is available in in-line and corner versions.

The original design of the armrest and the special angle of the seat lend the model energy and personality. The soft design makes it a symbol of the most enveloping comfort.