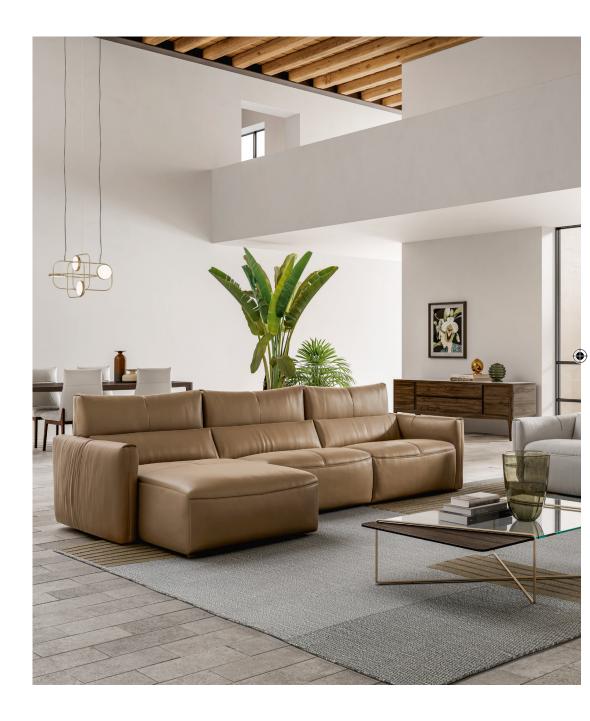

-a version with recliner mechanism that can be activated separately on each seat, headrest and footrest.

The headrest has a dual function: it can be raised to provide enhanced comfort for taller people and reclined forwards manually to achieve the desired position while watching TV or reading a book.

- -version with height-adjustable headrest
- -version without recliner mechanism.
- -A corner version may include all the different options described.

#### **Relax functions**

The Zero Wall space-saver system enables the recliner mechanism to be activated without having to pull the sofa away from the wall.