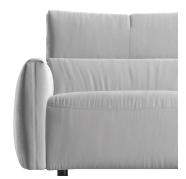

-a version with recliner mechanism that can be activated separately on each seat, headrest and footrest.

The headrest has a dual function: it can be raised to provide enhanced comfort for taller people and reclined forwards manually to achieve the desired position while watching TV or reading a book.

#### Coverings

Galaxy's linear design can be upholstered in high-quality Natuzzi leather or fabric. This model has an exquisite leather insert on the armrest.