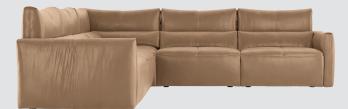

Sectional H77 - W296 - D296 cm H30 - W117 - D117"

۲

۲

۲

Sectional with chaise-longue H77 - W296 - D383 cm H30 - W117 - D151'

natuzzi.com