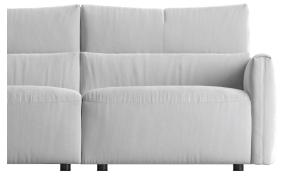

#### Coverings

Galaxy's linear design can be upholstered in high-quality Natuzzi leather or fabric. This model has an exquisite leather insert on the armrest.

#### Feet height

4.0 cm | 1.6"

 $( \bullet )$ 

The incredibly versatile design of the **Galaxy** sofa allows for personalisation so you can achieve a result that suits your style, space and comfort requirements down to the ground.