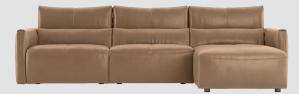

Here are some suggested arrangements.

۲

Two-seater sofa H85 - W202 - D100 cm H33 - W79 - D39'

۲

۲

۲

Three-seater sofa H77 - W289 - D168 cm H30 - W114 - D66"

Chaise sofa H77 - W286 - D159 cm H30 - W113 - D63"