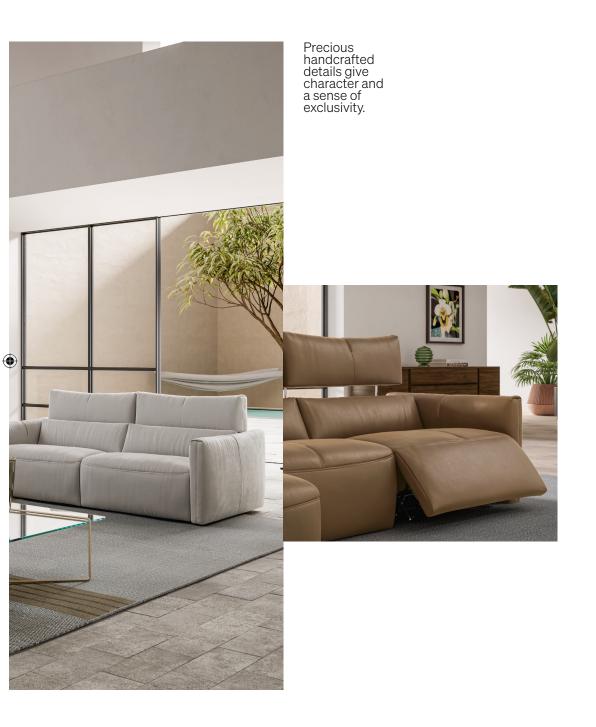

-a version with recliner mechanism that can be activated separately on each seat, headrest and footrest.

The headrest has a dual function: it can be raised to provide enhanced comfort for taller people and reclined forwards manually to achieve the desired position while watching TV or reading a book.

- -version with height-adjustable headrest
- -version without recliner mechanism.
- -A corner version may include all the different options described.

#### **Relax functions**

The Zero Wall space-saver system enables the recliner mechanism to be activated without having to pull the sofa away from the wall.