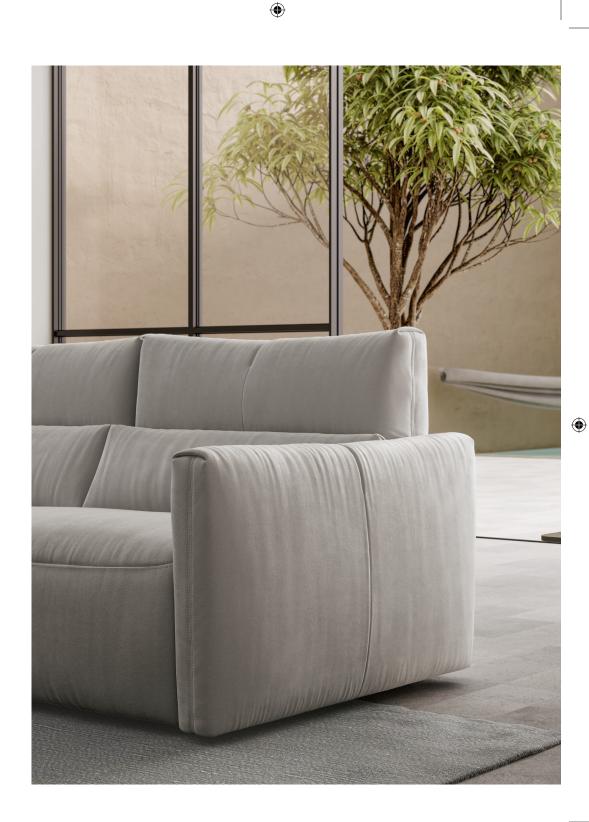

#### Coverings

Galaxy's linear design can be upholstered in high-quality Natuzzi leather or fabric. This model has an exquisite leather insert on the armrest.

#### Feet height

4.0 cm | 1.6"

 $( \bullet )$ 

The incredibly versatile design of the **Galaxy** sofa allows for personalisation so you can achieve a result that suits your style, space and comfort requirements down to the ground.