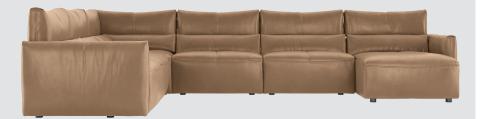

# • **galaxy**

۲

A galaxy of comfort and innovation with a depth of just one metre which makes this sofa ideal for living areas of an "earthly" size. Galaxy offers the utmost in versatility, modularity and next-generation spacesaving features.

#### by Natuzzi Design Center

Galaxy lives up to its name with a galaxy of versatile design elements with linear and corner versions, suited to every space and lifestyle. You can choose seats that are smaller or larger, depending on your space and comfort requirements. The model offers the utmost in terms of versatility and comfort and you can choose from:

- -version with height-adjustable headrest
- -version without recliner mechanism.
- -A corner version may include all the different options described.

Here are some suggested arrangements.

۲

Two-seater sofa H85 - W202 - D100 cm H33 - W79 - D39'

۲

۲

۲

Three-seater sofa H77 - W289 - D168 cm H30 - W114 - D66"

Chaise sofa H77 - W286 - D159 cm H30 - W113 - D63"

Sectional H77 - W296 - D296 cm H30 - W117 - D117"

۲

۲

۲

Sectional with chaise-longue H77 - W296 - D383 cm H30 - W117 - D151'

natuzzi.com