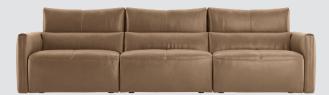

Here are some suggested arrangements.

۲

Two-seater sofa H85 - W202 - D100 cm H33 - W79 - D39'

۲

۲

۲

Three-seater sofa H77 - W289 - D168 cm H30 - W114 - D66"

Chaise sofa H77 - W286 - D159 cm H30 - W113 - D63"