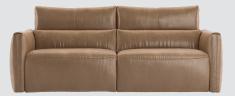

Here are some suggested arrangements.

۲

Two-seater sofa H85 - W202 - D100 cm H33 - W79 - D39'

۲

۲

۲

Three-seater sofa H77 - W289 - D168 cm H30 - W114 - D66"

Chaise sofa H77 - W286 - D159 cm H30 - W113 - D63"