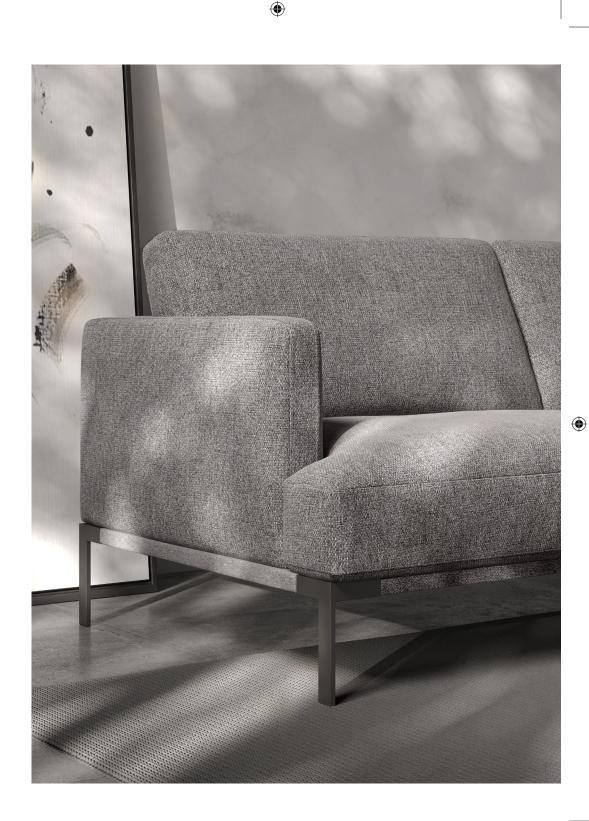

#### by Natuzzi Design Center

Compact sofa with generous, comfortable seating. Aesthetic details include the thin border around the entire sofa, punctuated by its metal feet.

#### Coverings

 $( \blacklozenge )$ 

Coverings in fabric or Natuzzi leather, available in over 200 colours.

**Feet height** 21.0 cm | 8.3"

Feet available in metal finishes -glossy chromed

-black chrome

Here are some suggested arrangements.