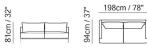

#### Coverings

 $( \blacklozenge )$ 

Coverings in fabric or Natuzzi leather, available in over 200 colours.

**Feet height** 21.0 cm | 8.3"

Feet available in metal finishes -glossy chromed

-black chrome

Here are some suggested arrangements.