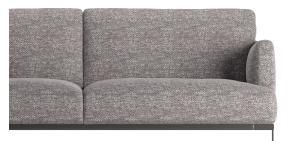

# estro

۲

۲

Estro's design strikes a perfect balance between imagination and restraint, comfort and compactness. It boasts a paredback contemporary silhouette, elegantly punctuated by slender feet on which the large comfortable seat unit rests. ۲

#### by Natuzzi Design Center

Compact sofa with generous, comfortable seating. Aesthetic details include the thin border around the entire sofa, punctuated by its metal feet.