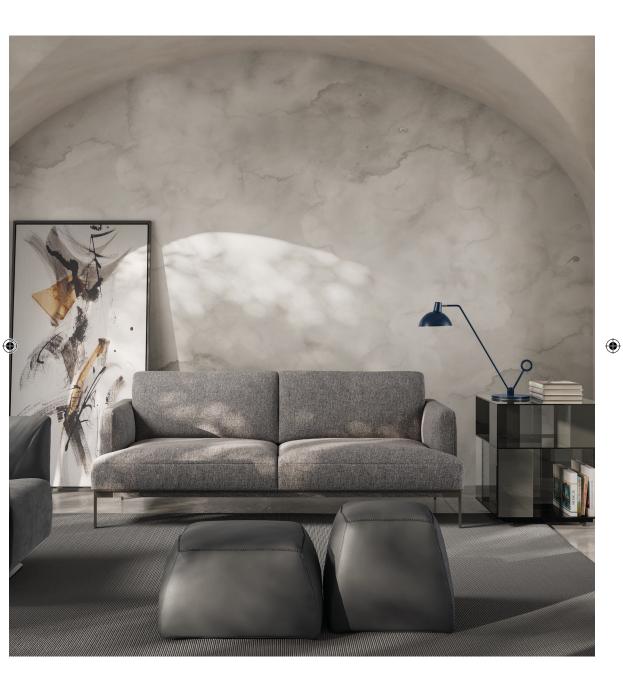

# estro

۲

۲

Estro's design strikes a perfect balance between imagination and restraint, comfort and compactness. It boasts a paredback contemporary silhouette, elegantly punctuated by slender feet on which the large comfortable seat unit rests. ۲

#### by Natuzzi Design Center

Compact sofa with generous, comfortable seating. Aesthetic details include the thin border around the entire sofa, punctuated by its metal feet.

#### Coverings

 $( \blacklozenge )$ 

Coverings in fabric or Natuzzi leather, available in over 200 colours.

**Feet height** 21.0 cm | 8.3"

Feet available in metal finishes -glossy chromed

-black chrome

Here are some suggested arrangements.