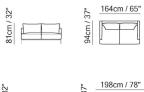

#### Coverings

 $( \blacklozenge )$ 

Coverings in fabric or Natuzzi leather, available in over 200 colours.

**Feet height** 21.0 cm | 8.3"

Feet available in metal finishes -glossy chromed

-black chrome

Here are some suggested arrangements.