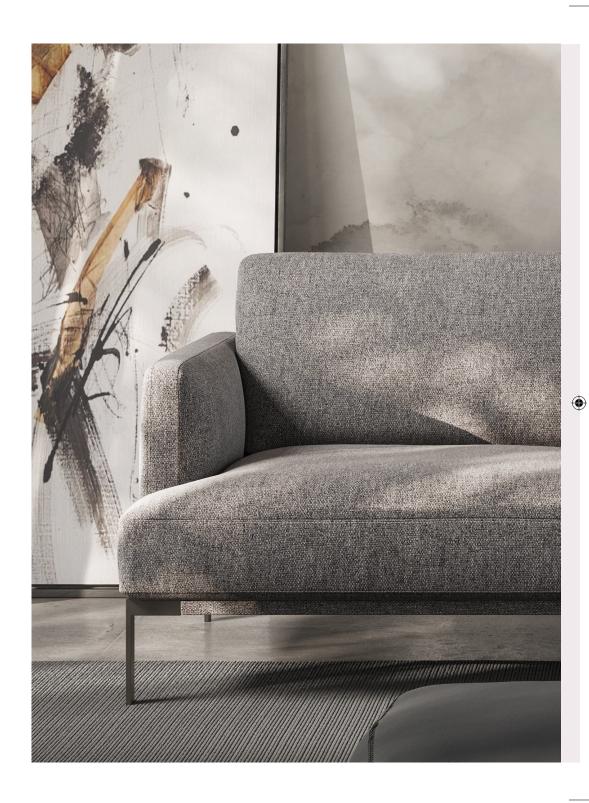

#### by Natuzzi Design Center

Compact sofa with generous, comfortable seating. Aesthetic details include the thin border around the entire sofa, punctuated by its metal feet.

#### Coverings

 $( \blacklozenge )$ 

Coverings in fabric or Natuzzi leather, available in over 200 colours.

**Feet height** 21.0 cm | 8.3"

Feet available in metal finishes -glossy chromed

-black chrome

Here are some suggested arrangements.