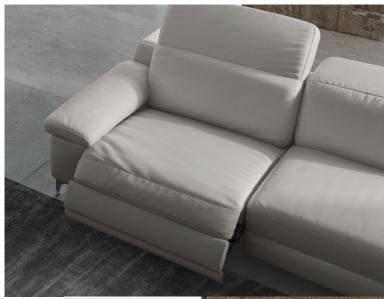

### **Relax functions**

Soft-Touch mechanism available on each seat: a touch activates the recliner function by simultaneously opening the seat, backrest, and footrest. The Zero Wall space-saver system which activates the recliner function without having to detach the sofa from the wall behind it. Adjustable headrest on every seat and hidden storage compartment inside the wide armrest.