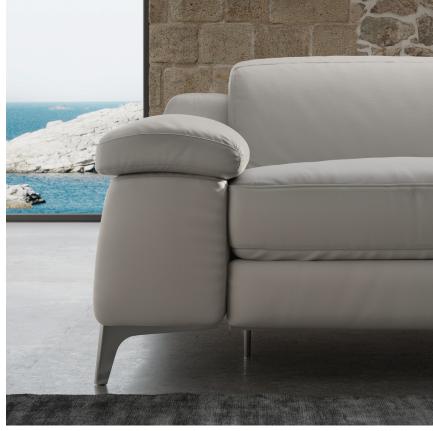

### by Natuzzi Design Center

Sofa available in the linear versions. The hand-stitched details on the sides and cushions imbue it with a prestigious feel. The tall metal feet make it easier to clean under the sofa

### Feet height

13.0 cm | 3.1"

## Feet available in metal finishes

- -glossy chromed
- -black chrome

Here are some suggested arrangements.

•

**(** 