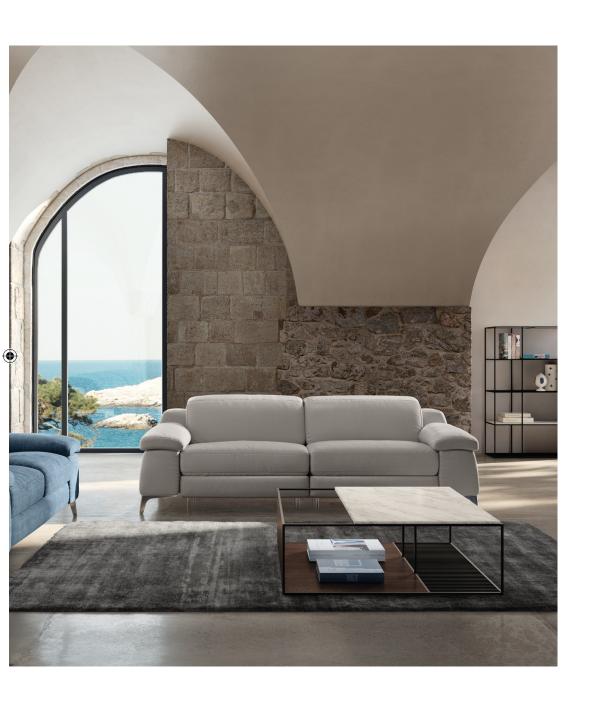

# Cluca

An ode to hi-tech lifestyle and multi-sensorial pleasure made up of design, comfort and music. Adjustable headrests and recliner mechanisms deliver outstanding comfort, while an exclusive Sound System built into the sofa (available upon request) provides a phenomenal listening experience.

### by Natuzzi Design Center

Sofa available in the linear versions. The hand-stitched details on the sides and cushions imbue it with a prestigious feel. The tall metal feet make it easier to clean under the sofa