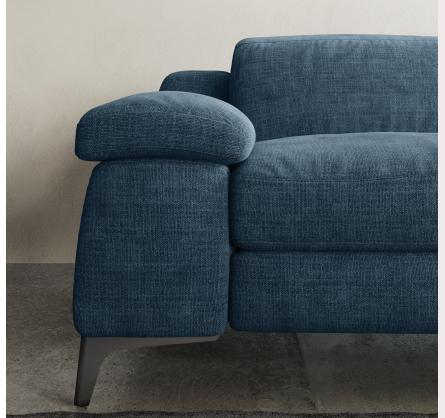

### **Relax functions**

Soft-Touch mechanism available on each seat: a touch activates the recliner function by simultaneously opening the seat, backrest, and footrest. The Zero Wall space-saver system which activates the recliner function without having to detach the sofa from the wall behind it. Adjustable headrest on every seat and hidden storage compartment inside the wide armrest.

### Feet height

13.0 cm | 3.1"