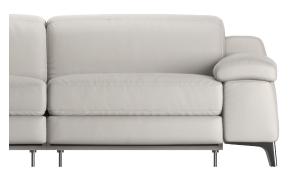

### by Natuzzi Design Center

Sofa available in the linear versions. The hand-stitched details on the sides and cushions imbue it with a prestigious feel. The tall metal feet make it easier to clean under the sofa

### **Relax functions**

Soft-Touch mechanism available on each seat: a touch activates the recliner function by simultaneously opening the seat, backrest, and footrest. The Zero Wall space-saver system which activates the recliner function without having to detach the sofa from the wall behind it. Adjustable headrest on every seat and hidden storage compartment inside the wide armrest.