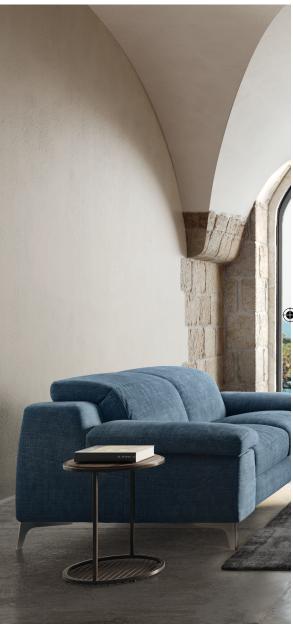

# Cluca

An ode to hi-tech lifestyle and multi-sensorial pleasure made up of design, comfort and music. Adjustable headrests and recliner mechanisms deliver outstanding comfort, while an exclusive Sound System built into the sofa (available upon request) provides a phenomenal listening experience.

### **Relax functions**

Soft-Touch mechanism available on each seat: a touch activates the recliner function by simultaneously opening the seat, backrest, and footrest. The Zero Wall space-saver system which activates the recliner function without having to detach the sofa from the wall behind it. Adjustable headrest on every seat and hidden storage compartment inside the wide armrest.