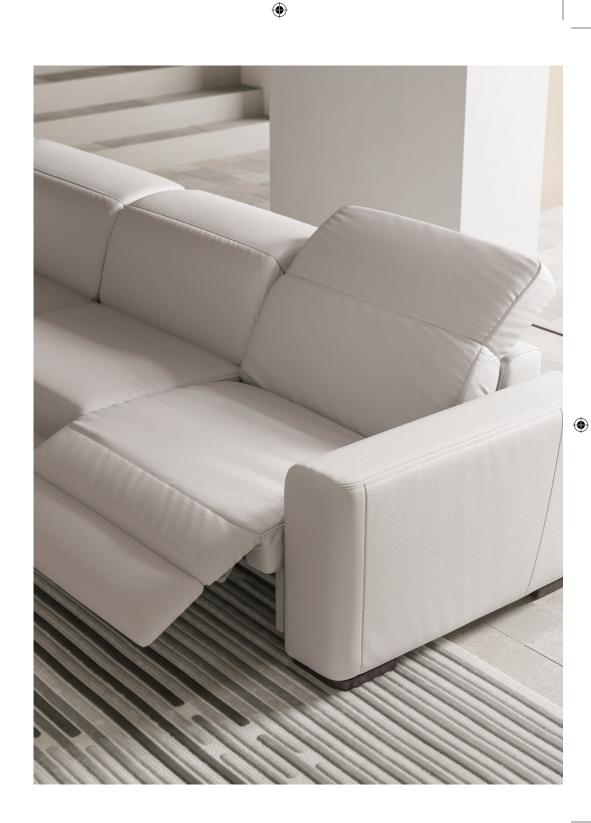

#### by Natuzzi Design Center

Sofa bed available in the linear and corner versions, with and without chaise-lounge. Recliner features, bed and chaise-lounge with storage space available for all compositions. Antibacterial and anti-allergy Greenplus mattress.

#### **Relax functions**

 $(\mathbf{1})$ 

Adjustable headrest on every seat, except the corner seats. Soft-Touch mechanism available on each seat: a touch activates the recliner function by simultaneously opening the seat, backrest, and footrest. The recliner feature can also be operated manually (with a lever).