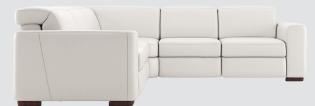

Sectional H77/98 - W304 - D219 cm H30/39 - W120 - D86"

۲

۲

۲

Sectional with chaise-longue H77/98 - W338 - D219 cm H30/39 - W133 - D86"

natuzzi.com