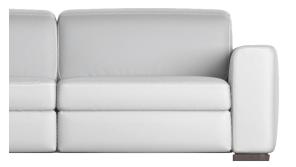

# diesis

۲

۲

Diesis is a seating system which stands out for its compact silhouette and supreme comfort levels. The Soft-Touch mechanism turns any seating composition into a customised lounging experience. What is more, it doubles up as a bed with an innovative antibacterial nonallergenic Greenplus mattress. 

#### by Natuzzi Design Center

Sofa bed available in the linear and corner versions, with and without chaise-lounge. Recliner features, bed and chaise-lounge with storage space available for all compositions. Antibacterial and anti-allergy Greenplus mattress.