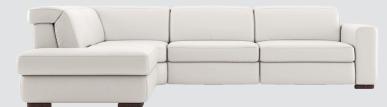

Sectional H77/98 - W304 - D219 cm H30/39 - W120 - D86"

۲

۲

۲

Sectional with chaise-longue H77/98 - W338 - D219 cm H30/39 - W133 - D86"

natuzzi.com