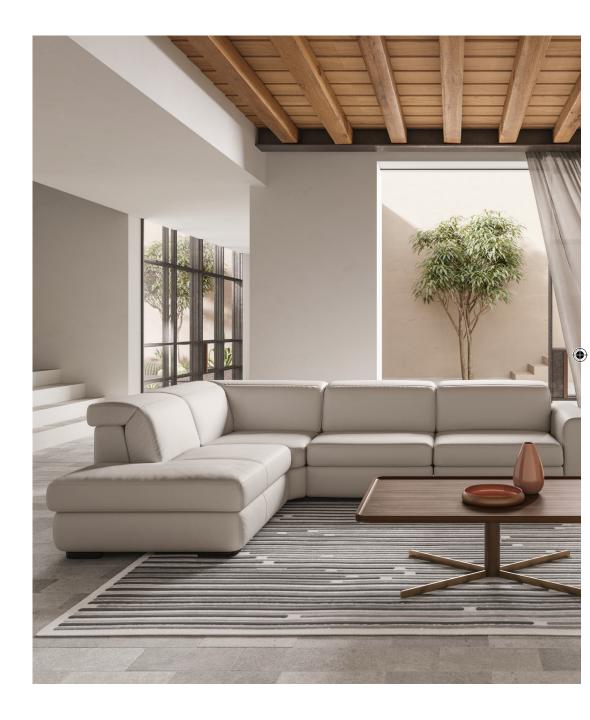

#### Feet available in wood finishes -walnut -wengé

The incredibly versatile design of the **Diesis** sofa allows for personalisation so you can achieve a result that suits your style, space and comfort requirements down to the ground.

Here are some suggested arrangements.

۲

۲

Three-seater sofa H77/98 - W212 - D105 cm H30/39 - W83 - D41"

۲

۲

Chaise sofa H77/98 - W244 - D168 cm H30/39 - W96 - D66"

Sectional with end unit H77/98 - W213 - D257 cm H30/39 - W84 - D101"