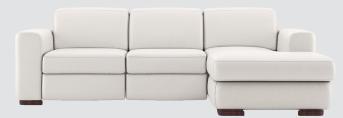

Here are some suggested arrangements.

۲

۲

Three-seater sofa H77/98 - W212 - D105 cm H30/39 - W83 - D41"

۲

۲

Chaise sofa H77/98 - W244 - D168 cm H30/39 - W96 - D66"

Sectional with end unit H77/98 - W213 - D257 cm H30/39 - W84 - D101"