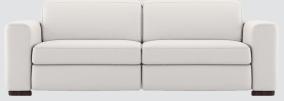

Here are some suggested arrangements.

۲

۲

Three-seater sofa H77/98 - W212 - D105 cm H30/39 - W83 - D41"

۲

۲

Chaise sofa H77/98 - W244 - D168 cm H30/39 - W96 - D66"

Sectional with end unit H77/98 - W213 - D257 cm H30/39 - W84 - D101"