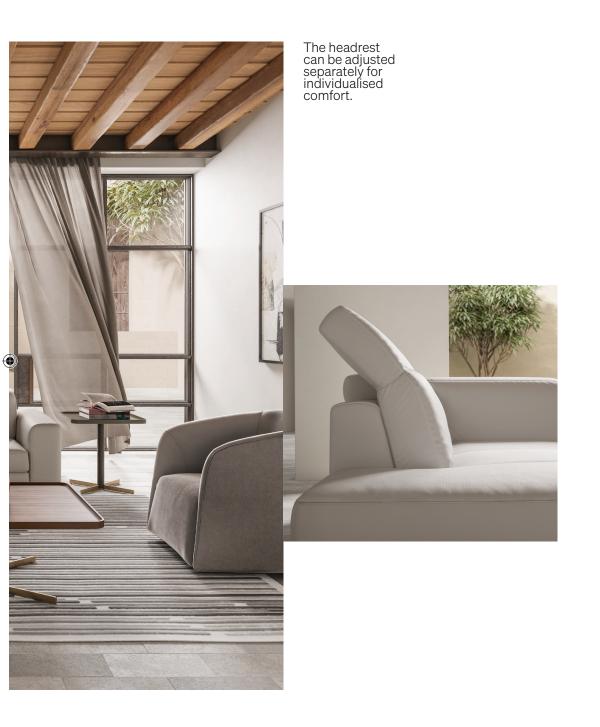

#### **Relax functions**

 $(\mathbf{1})$ 

Adjustable headrest on every seat, except the corner seats. Soft-Touch mechanism available on each seat: a touch activates the recliner function by simultaneously opening the seat, backrest, and footrest. The recliner feature can also be operated manually (with a lever).