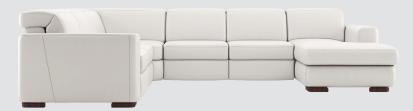

# diesis

۲

۲

Diesis is a seating system which stands out for its compact silhouette and supreme comfort levels. The Soft-Touch mechanism turns any seating composition into a customised lounging experience. What is more, it doubles up as a bed with an innovative antibacterial nonallergenic Greenplus mattress. 

Here are some suggested arrangements.

۲

۲

Three-seater sofa H77/98 - W212 - D105 cm H30/39 - W83 - D41"

۲

۲

Chaise sofa H77/98 - W244 - D168 cm H30/39 - W96 - D66"

Sectional with end unit H77/98 - W213 - D257 cm H30/39 - W84 - D101"

Sectional H77/98 - W304 - D219 cm H30/39 - W120 - D86"

۲

۲

۲

Sectional with chaise-longue H77/98 - W338 - D219 cm H30/39 - W133 - D86"

natuzzi.com