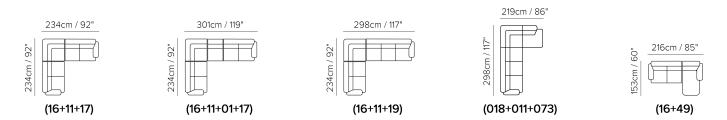

# **NOSTALGIA B970**



■ Vers. 064



■ Vers. 016+011+073



## NATUZZI EDITIONS

# **NOSTALGIA B970**

### **SCHEMATICS**



## **COMPOSITION EXAMPLES**





## **NOSTALGIA B970**

#### TECHNICAL INFORMATION

| *        | COVERING | Leather 🗸    | Soft Cover<br>✓                           |                                 |              |                                      |
|----------|----------|--------------|-------------------------------------------|---------------------------------|--------------|--------------------------------------|
| <b>*</b> | LEGS     | Metal        | Upholstered                               | Castors                         | Plastic      | Wood<br><b>✓</b>                     |
| 4        | FILLING  | Arms         | Fiber Seat Foam Feather/Fiber Mix Feather | Cushion Fiber Foam Feather/Fibe | Back cushion | Fiber Foam Feather/Fiber Mix Feather |
| <u>`</u> | COMFORT  | Firm Comfort | Standard Comfort