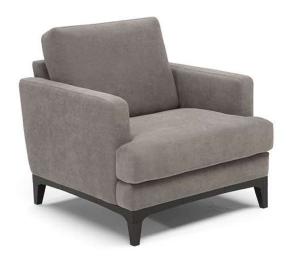

# **NOSTALGIA B970**



■ Vers. 064



■ Vers. 016+011+073



## NATUZZI EDITIONS

# **NOSTALGIA B970**

### **SCHEMATICS**



## **COMPOSITION EXAMPLES**





## **NOSTALGIA B970**

#### TECHNICAL INFORMATION

| *        | COVERING | Leather 🗸    | Soft Cover<br>✓                           |                                 |              |                                      |
|----------|----------|--------------|-------------------------------------------|---------------------------------|--------------|--------------------------------------|
| <b>*</b> | LEGS     | Metal        | Upholstered                               | Castors                         | Plastic      | Wood<br><b>✓</b>                     |
| 4        | FILLING  | Arms         | Fiber Seat Foam Feather/Fiber Mix Feather | Cushion Fiber Foam Feather/Fibe | Back cushion | Fibe