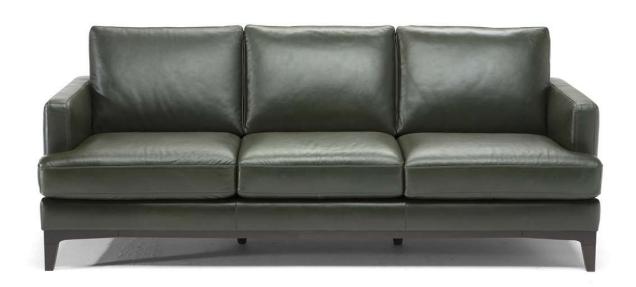

# **NOSTALGIA B970**



■ Vers. 064



■ Vers. 016+011+073



## NATUZZI EDITIONS

# **NOSTALGIA B970**

### **SCHEMATICS**



## **COMPOSITION EXAMPLES**





## **NOSTALGIA B970**

#### TECHNICAL INFORMATION

| *        | COVERING | Leather 🗸    | Soft Cover<br>✓                           |                                 |              |                                      |
|----------|----------|--------------|-------------------------------------------|---------------------------------|--------------|--------------------------------------|
| <b>*</b> | LEGS     | Metal        | Upholstered                               | Castors                         | Plastic      | Wood<br><b>✓</b>                     |
| 4        | FILLING  | Arms         | Fiber Seat Foam Feather/Fiber Mix Feather | Cushion Fiber F