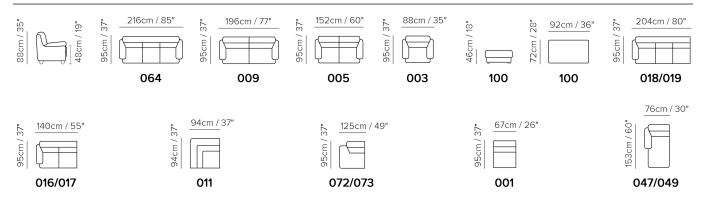

# **NOSTALGIA B970**



■ Vers. 064



■ Vers. 016+011+073



## NATUZZI EDITIONS

# **NOSTALGIA B970**

### **SCHEMATICS**



## **COMPOSITION EXAMPLES**





## **NOSTALGIA B970**

#### TECHNICAL INFORMATION

| *        | COVERING | Leather 🗸    | Soft Cover<br>✓                           |                                 |              |                                      |
|----------|----------|--------------|-------------------------------------------|---------------------------------|--------------|--------------------------------------|
| <b>*</b> | LEGS     | Metal        | Upholstered                               | Castors                         | Plastic      | Wood<br><b>✓</b>                     |
| 4        | FILLING  | Arms         | Fiber Seat Foam Feather/Fiber Mix Feather | Cushion Fiber Foam Feather/Fibe | Back cushion | Fiber Foam Feather/Fiber Mix Feather |
| <u>`</u> | COMFORT  | Firm C