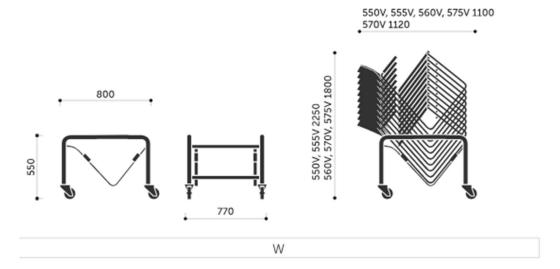

#### stacking

- 15/45\* pcs. 500
- 10/45\* pcs. 500 2P
- \*Maximum quantity on the trolley for transportation.

#### additional

- joining in rows
- chairs' trolley (W)
- newspapers bin (K)