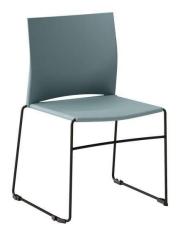

## Ariz 550v

Extremely comfortable and lightweight conference and auditorium chair. Chairs can be joined in rows, which is useful, for example, in lecture halls. Regardless of the configuration, it's a model that will allow you to sit comfortably, provide space flexibility and safe use.

View the collection Ariz

Collection features

Technical specifications

product version 550V plastic seat and backrest

option - felt glides (for hard floors),

<u>seat</u> plastic