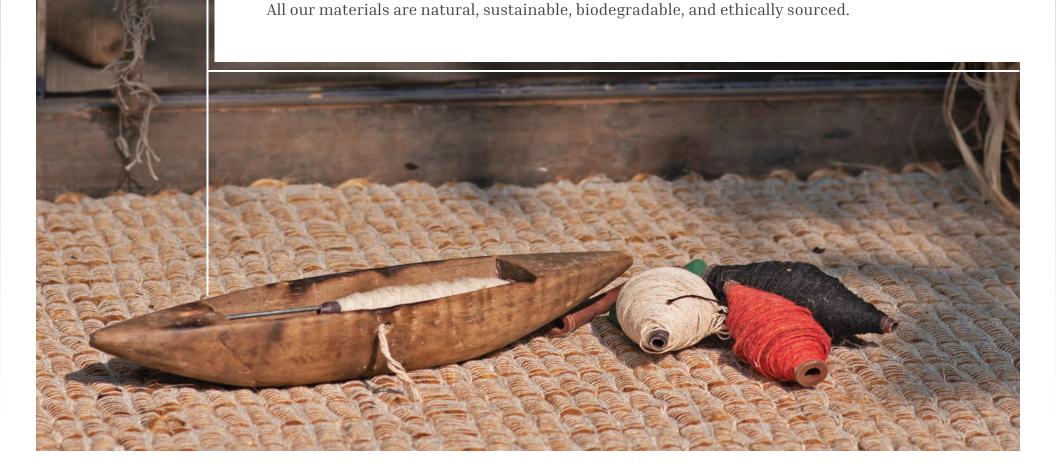

ECO Crave jute rugs are hand-braided or hand-woven out of hand-twisted rope, with over 200 artisanal families involved in these arts alone, working from their village homes during their spare time. This enables them to earn more without having to detach themselves from their traditional way of life and having a positive impact on their socioeconomic status.