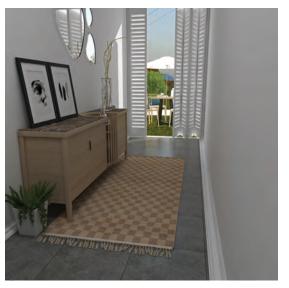

Eco Crave's production facility is situated in the north of Bangladesh, in the town of Rangpur and Dinajpur, where over 4000 rugs of various sizes are produced every month. This is only possible due to the 300 talented artisans coming together to make the very best pieces. Sizes range from 6 inch rugs to those that reach 108 inches in width, and they are all woven and stitched meticulously by hand.

Available Sizes 2x3 FT

2.6x8 FT 3x5 FT 4x4 FT 4x6 FT

5x8 FT 6x9 FT 8x10 FT 9x12 FT