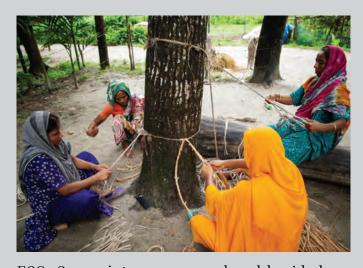

ECO Crave jute rugs are hand-braided or hand-woven out of hand-twisted rope, with over 200 artisanal families involved in these arts alone, working from their village homes during their spare time. This enables them to earn more without having to detach themselves from their traditional way of life and having a positive impact on their socioeconomic status.

Eco Crave's production facility is situated in the north of Bangladesh, in the town of Rangpur and Dinajpur, where over 4000 rugs of various sizes are produced every month. This is only possible due to the 300 talented artisans coming together to make the very best pieces. Sizes range from 6 inch rugs to those that reach 108 inches in width, and they are all woven and stitched meticulously by hand.