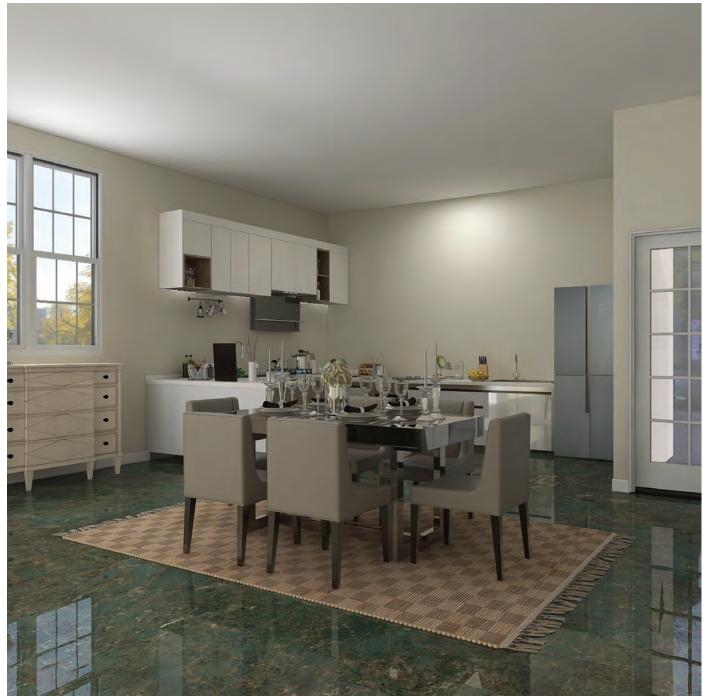

Eco Crave's production facility is situated in the north of Bangladesh, in the town of Rangpur and Dinajpur, where over 4000 rugs of various sizes are produced every month. This is only possible due to the 300 talented artisans coming together to make the very best pieces. Sizes range from 6 inch rugs to those that reach 108 inches in width, and they are all woven and stitched meticulously by hand.

Available Sizes 2x3 FT

2.6x8 FT 3x5 FT 4x4 FT 4x6 FT

5x8 FT 6x9 FT 8x10 FT 9x12 FT