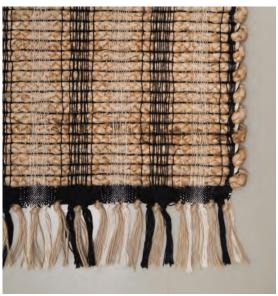

Our jute rugs are handwoven in Rangpur, an area famous for this craft; while only the best jute fibre, known as tossa jute, is handpicked for this endeavour. Although we comb the entire country for tossa jute, a special source comes directly from the banks of the Padma River. The fast flowing freshwater naturally purifies the jute growing on either side of the Padma, producing the finest golden fibre imaginable.

ECO Crave jute rugs are hand-braided or hand-woven out of hand-twisted rope, with over 200 artisanal families involved in these arts alone, working from their village homes during their spare time. This enables them to earn more without having to detach themselves from their traditional way of life and having a positive impact on their socioeconomic status.

Eco Crave's production facility is situated in the north of Bangladesh, in the town of Rangpur and Dinajpur, where over 4000 rugs of various sizes are produced every month. This is only possible due to the 300 talented artisans coming together to make the very best pieces. Sizes range from 6 inch rugs to those that reach 108 inches in width, and they are all woven and stitched meticulously by hand.