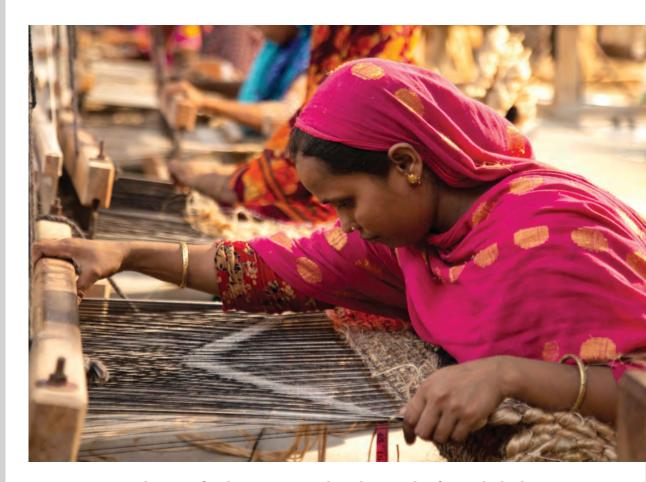

ECO Crave jute rugs are hand-braided or hand-woven out of hand-twisted rope, with over 200 artisanal families involved in these arts alone, working from their village homes during their spare time. This enables them to earn more without having to detach themselves from their traditional way of life and having a positive impact on their socioeconomic status.

Eco Crave's production facility is situated in the north of Bangladesh, in the town of Rangpur and Dinajpur, where over 4000 rugs of various sizes are produced every month. This is only possible due to the 300 talented artisans coming together to make the very best pieces. Sizes range from 6 inch rugs to those that reach 108 inches in width, and they are all woven and stitched meticulously by hand.