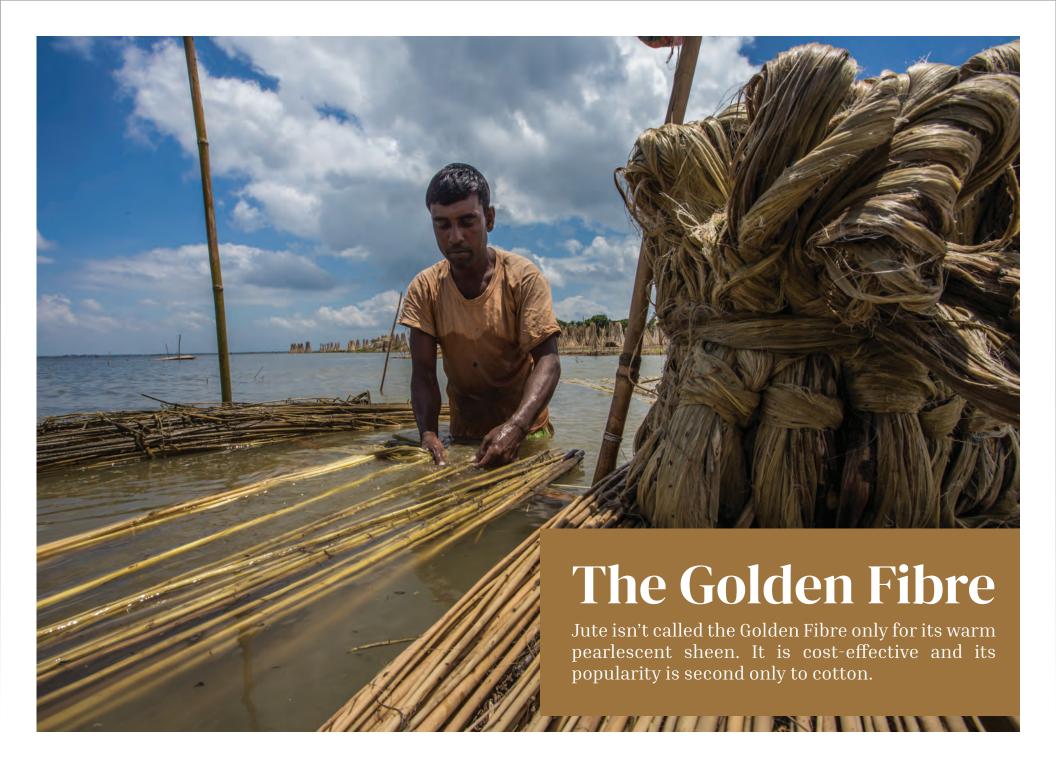

Our jute rugs are handwoven in Rangpur, an area famous for this craft; while only the best jute fibre, known as tossa jute, is handpicked for this endeavour. Although we comb the entire country for tossa jute, a special source comes directly from the banks of the Padma River. The fast flowing freshwater naturally purifies the jute growing on either side of the Padma, producing the finest golden fibre imaginable.