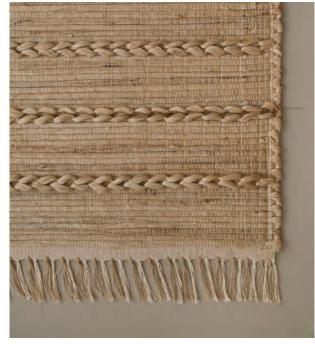

Our jute rugs are handwoven in Rangpur, an area famous for this craft; while only the best jute fibre, known as tossa jute, is handpicked for this endeavour. Although we comb the entire country for tossa jute, a special source comes directly from the banks of the Padma River. The fast flowing freshwater naturally purifies the jute growing on either side of the Padma, producing the finest golden fibre imaginable.

ECO Crave jute rugs are hand-braided or hand-woven out of hand-twisted rope, with over 200 artisanal families involved in these arts alone, working from their village homes during their spare time. This enables them to earn more without having to detach themselves from their traditional way of life and having a positive impact on their socioeconomic status.

Eco Crave's production facility is situated in the north of Bangladesh, in the town of Rangpur and Dinajpur, where over 4000 rugs of various sizes are produced every month. This is only possible due to the 300 talented artisans coming together to make the very best pieces. Sizes range from 6 inch rugs to those that reach 108 inches in width, and they are all woven and stitched meticulously by hand.