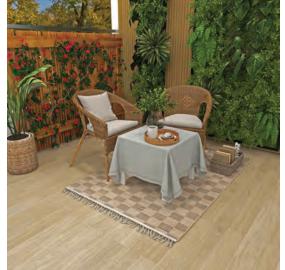

Eco Crave's production facility is situated in the north of Bangladesh, in the town of Rangpur and Dinajpur, where over 4000 rugs of various sizes are produced every month. This is only possible due to the 300 talented artisans coming together to make the very best pieces. Sizes range from 6 inch rugs to those that reach 108 inches in width, and they are all woven and stitched meticulously by hand.

Available Sizes 2x3 FT

2.6x8 FT 3x5 FT 4x4 FT 4x6 FT

5x8 FT 6x9 FT 8x10 FT 9x12 FT