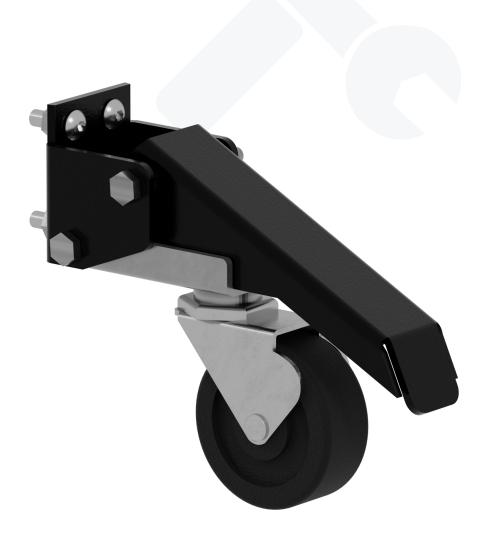

# Piley Hopkins.

PRESS CART LIFTING CASTER KIT

 $\cdot$  (x2) 7/16" Wrench  $\cdot$  (x1) 5/32" Hex wrench

#### What's in the box

| TAG | ITEM                   | DESCRIPTION                             | QTY. |
|-----|------------------------|-----------------------------------------|------|
| 1   | MFSA-SWVLBKT           | PIVOT CASTER LIFTING LEVER/<br>MOUNTING | 4    |
| 2   | MFZC-SWVLBKT2          | LOWER PIVOT CASTER WHEEL BRACKET        | 4    |
| 3   | MFCO-CSTR2X3/8ML-NL    | 2-1/2" NON-LOCKING CASTER               | 4    |
| 4   | PRHD-WA3/8USSPFC9ZY    | 3/8" PFC9 USS FLAT WASHER               | 8    |
| 5   | PRHD-LWA3/8GR5ZC       | 3/8" SPLIT LOCK WASHER ZINC PLATED      | 4    |
| 6   | PRHD-HN3/8NCGR5ZC      | 3/8-16 HEX FINISH NUT                   | 4    |
| 7   | PRHD-NYN1/4NCGR5ZC     | 1/4"-20 NYLOC NUT ZINC                  | 4    |
| 8   | PRHD-HC1/4NC1-1/2GR5ZC | 1/4" 1-1/2" HEX CAP SCREW               | 4    |
| 9   | PRHD-FLN1/4NCGR5ZC     | 1/4" FLANGED NUT                        | 16   |
| 10  | PRHD-BTN1/4NC1/2SS     | 1/4"-20 X 1/2" BUTTON HEAD              | 16   |