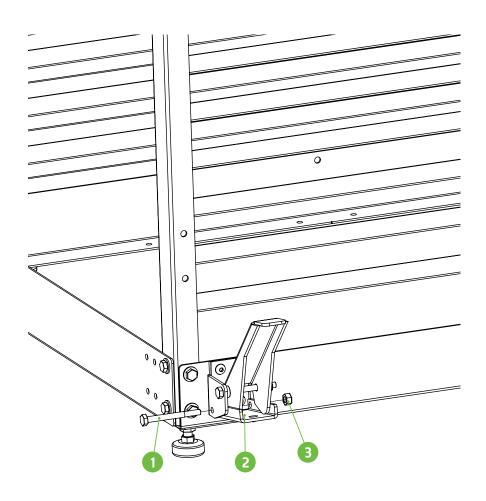

# STEP 2

| TAG | ITEM                        | DESCRIPTION                      | QTY. |
|-----|-----------------------------|----------------------------------|------|
| 1   | PRHD-HC1/4NC1-1/2GR5ZC 1/4" | 1/4" 1-1/2" HEX CAP SCREW        | 4    |
| 2   | MFZC-SWVLBKT2               | LOWER PIVOT CASTER WHEEL BRACKET | 4    |
| 3   | PRHD-NYN1/4NCGR5ZC          | 1/4"-20 NYLOC NUT ZINC           | 4    |

Attach the lower pivot caster wheel bracket to the mounting bracket with the 1/4" hardware. Do not over-tighten as this will cause resistance in the lifting mechanism.

### STEP 3

| TAG | ITEM                | DESCRIPTION                        | QTY. |
|-----|---------------------|------------------------------------|------|
| 1   | MFCO-CSTR2X3/8ML-NL | 2-1/2" NON-LOCKING CASTER          | 4    |
| 2   | PRHD-WA3/8USSPFC9ZY | 3/8" PFC9 USS FLAT WASHER          | 8    |
| 3   | PRHD-LWA3/8GR5ZC    | 3/8" SPLIT LOCK WASHER ZINC PLATED | 4    |
| 4   | PRHD-HN3/8NCGR5ZC   | 3/8"-16 HEX FINISH NUT             | 4    |

Install the non-locking caster to the Lower pivot caster wheel bracket. Ensure the two large 3/8" washers are under the zinc bracket. Fully tighten the 3/8" Hex nut to lock in place. Repeat steps 1-3 for the remaining three assemblies.