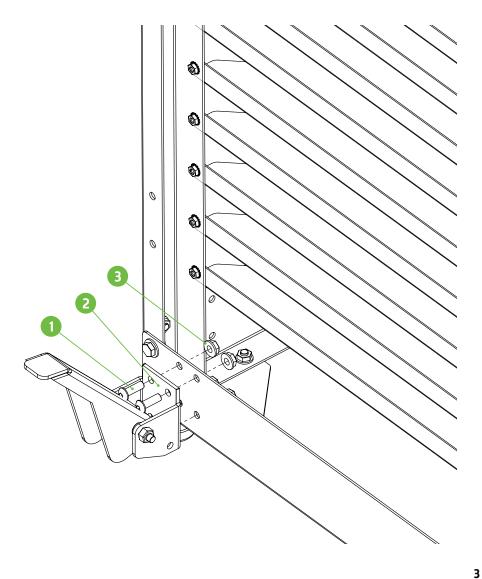

## STEP 1

| TAG | ITEM               | DESCRIPTION                             | QTY. |
|-----|--------------------|-----------------------------------------|------|
| 1   | PRHD-BTN1/4NC1/2SS | 1/4"-20 X 1/2" BUTTON HEAD              | 16   |
| 2   | MFSA-SWVLBKT       | PIVOT CASTER LIFTING LEVER/<br>MOUNTING | 4    |
| 3   | PRHD-FLN1/4NCGR5ZC | 1/4" FLANGED NUT                        | 16   |

Attach the pivot caster lifting lever/mounting bracket to the press cart with  $\frac{1}{4}$ " hardware. These can be attached to the side or front of the press cart.