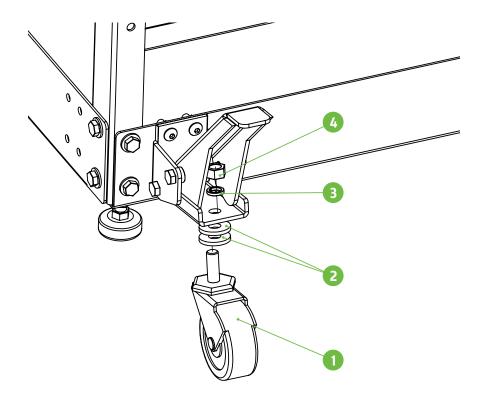

### STEP 3

| TAG | ITEM                | DESCRIPTION                        | QTY. |
|-----|---------------------|------------------------------------|------|
| 1   | MFCO-CSTR2X3/8ML-NL | 2-1/2" NON-LOCKING CASTER          | 4    |
| 2   | PRHD-WA3/8USSPFC9ZY | 3/8" PFC9 USS FLAT WASHER          | 8    |
| 3   | PRHD-LWA3/8GR5ZC    | 3/8" SPLIT LOCK WASHER ZINC PLATED | 4    |
| 4   | PRHD-HN3/8NCGR5ZC   | 3/8"-16 HEX FINISH NUT             | 4    |

Install the non-locking caster to the Lower pivot caster wheel bracket. Ensure the two large 3/8" washers are under the zinc bracket. Fully tighten the 3/8" Hex nut to lock in place. Repeat steps 1-3 for the remaining three assemblies.