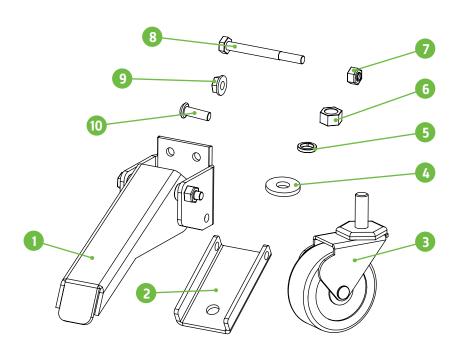

#### What's in the box

| TAG | ITEM                   | DESCRIPTION                             | QTY. |
|-----|------------------------|-----------------------------------------|------|
| 1   | MFSA-SWVLBKT           | PIVOT CASTER LIFTING LEVER/<br>MOUNTING | 4    |
| 2   | MFZC-SWVLBKT2          | LOWER PIVOT CASTER WHEEL BRACKET        | 4    |
| 3   | MFCO-CSTR2X3/8ML-NL    | 2-1/2" NON-LOCKING CASTER               | 4    |
| 4   | PRHD-WA3/8USSPFC9ZY    | 3/8" PFC9 USS FLAT WASHER               | 8    |
| 5   | PRHD-LWA3/8GR5ZC       | 3/8" SPLIT LOCK WASHER ZINC PLATED      | 4    |
| 6   | PRHD-HN3/8NCGR5ZC      | 3/8-16 HEX FINISH NUT                   | 4    |
| 7   | PRHD-NYN1/4NCGR5ZC     | 1/4"-20 NYLOC NUT ZINC                  | 4    |
| 8   | PRHD-HC1/4NC1-1/2GR5ZC | 1/4" 1-1/2" HEX CAP SCREW               | 4    |
| 9   | PRHD-FLN1/4NCGR5ZC     | 1/4" FLANGED NUT                        | 16   |
| 10  | PRHD-BTN1/4NC1/2SS     | 1/4"-20 X 1/2" BUTTON HEAD              | 16   |