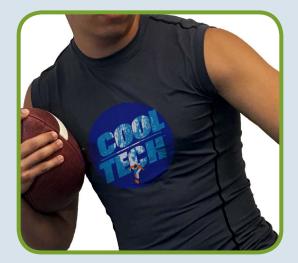

## COOL SPORT™ COLORS (6100 SERIES)

Cool Sport<sup>™</sup> Color (6100 Series) plastisol inks are newly reformulated using our proprietary CoolTech<sup>™</sup> technology. The series features 13 bright, ready-for-use team-related colors.

CoolTech™ uses the same chemistry found in our popular Cool White™ (7022). CoolTech™ adds strength, elongation, and elasticity to inks, and enables Cool Sport™ inks to be printed on multiple substrates.

Cool Sport™ Colors are part of our expanding line of FlexCure™ screen printing inks. FlexCure™ offers a 'flexible' curing range - from a low 275°F/135°C to the standard 325°F/163°C.

## **COOL SPORT™ COLORS (6100 SERIES)**

- Brilliant, ready-for use, popular team and sport colors
- High pigment load for maximum coverage on dark garments, thus eliminating the need for under-basing
- Suitable for printing on a variety of substrates including 100% cotton, 50/50 blends, non-woven polypropylene and some polyesters
- Print through higher mesh counts on light colored garments or reduce to obtain soft-hand, opaque prints
- Smooth, creamy and even consistency, and prints beautifully on automatic and manual printers