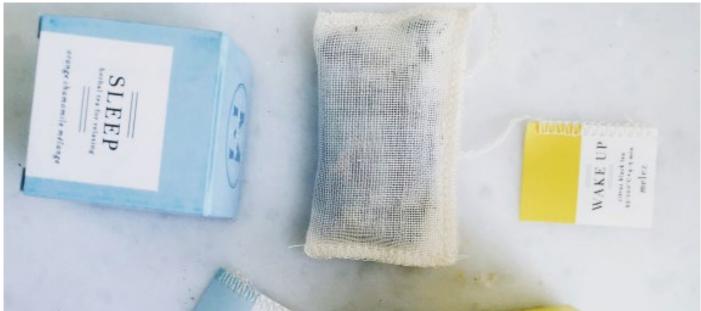

# ARTISAN TEABAG

Made up of whole, beautiful tea leaves, our handmade muslin teabags give the leaves room to grow and release all the delicious aromas and flavors. 100% biodegradable. 50 teabags packed in a resealable kraft pouch.