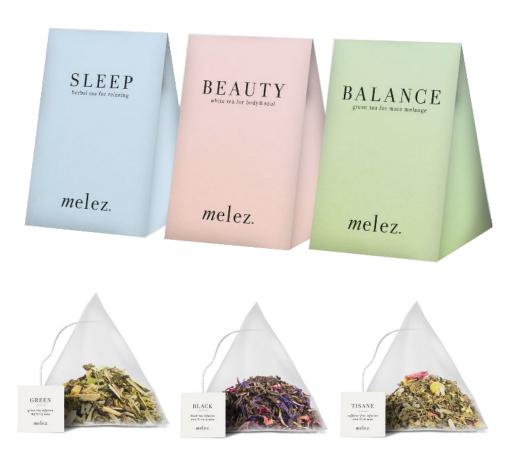

## MELEZ PYRAMID

We are very excited to share our new 100% biodegradable pyramid tea bags, a beautiful new alternative featuring all our best-selling whole leaf teas packaged in single colorful pyramid boxes. Our tea bags are made from a poly lactic acid (pla) mesh, a plant-based material that is 100% biodegradable and free of microplastics.

# MELEZ PYRAMID

Our Single Pyramid Boxes include one tea bag each. Made up of whole, beautiful tea leaves, our pyramid tea bags give the leaves room to grow and release all the delicious aromas and flavors. 100% biodegradable and free of microplastics. 50 tea bag pyramids packed in a carton box.

#### BLACK TEA

Wake Up melez earl grey

Black melez english breakfast

#### GREEN TEA

Balance detox green tea

Green everyday japanese green tea

Jasmine jasmine green tea

#### WHITE & OOLONG

Beauty floral white tea

#### ROOIBOS TEA

Relax lavender rooibos tisane

#### FRUIT & HERBAL TEA

Sleep relaxing herbal blend
Soothe soothing fennel blind
Happy strawberry mint mélange

Lemongrass Thailand