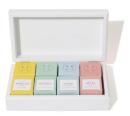

## MELEZ KITS

Our kits are an ideal gift to surprise your loved ones or your guests. A unique welcome or turndown gesture. Each kit features an empty postcard space to leave a personalized handwritten note for your guests. MOQ: 60 Units.

 $Sleep~Kit \\ Relax~Teabag \cdot Relax~Bath~Salt \cdot Sleep~Teabag$ 

Hangover Kit Balance Teabag • Matcha Single Serve • Soothe Teabag

Immunity Kit Boost Teabag · Golden Milk Single Serve · Soothe Teabag

Hangover Kit Balance Teabag • Sleep Single Serve • Boost Teabag

Meditation Kit (with Palo Santo) Light Teabag • Palo Santo • Soothe Teabag