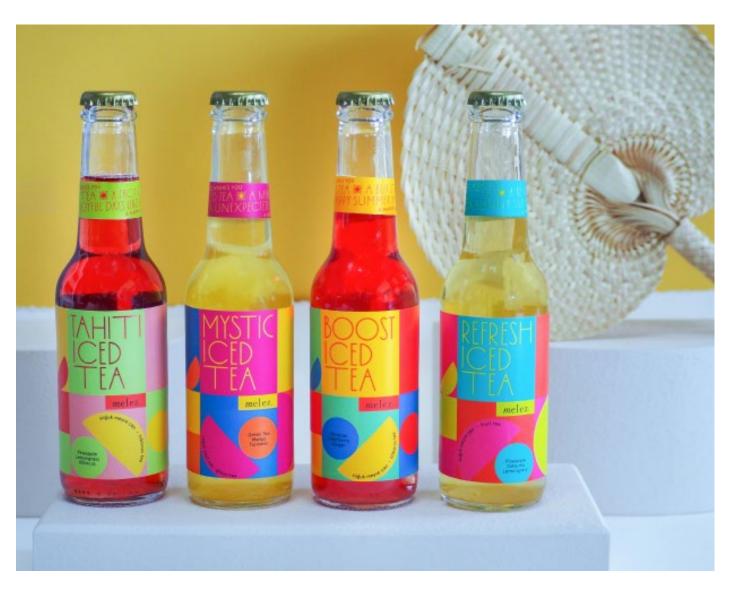

# BOTTLED ICED TEA

Artisanal brewed premium whole leaf teas packaged in beautifully designed glass bottles with none of the harmful stuff, bursting with bold and bright flavors. Ideal to be enjoyed by kids and adults alike under the bright Mediterranean sun.

#### MELEZ ICED TEA 250ML

Boost vitamin C tea

Tahiti hibiscus lemongrass fruit tea

Refresh satsuma & pineapple Mystic mango green tea

Peach şeftalili siyah çay