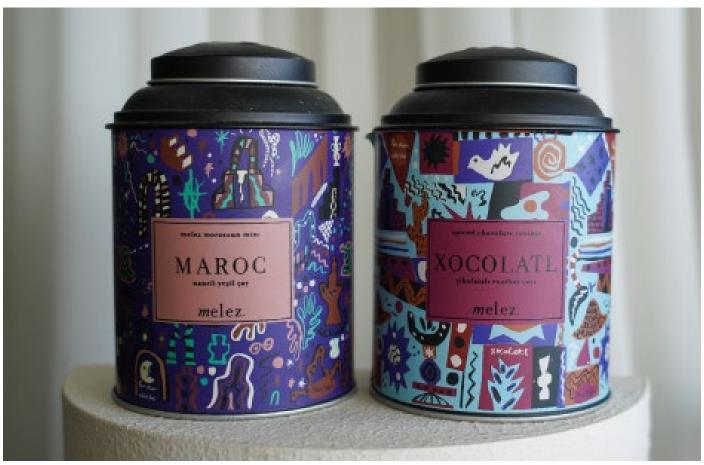

## MELEZ UNIVERSE COLLECTION

We live in a world where walls are continuously erected, where differences are condemned and where hatred is propagated. But we still believe in the goodness of humanity, in celebrating our differences and tearing down the walls that separate us. This is the essence of melez. Meaning mestizo or from mixed races, melez was inspired by Istanbul, a melting pot of cultures and credos. This collection is a reminder that every culture has something unique and beautiful to be celebrated; it is a hymn to the world's wide array of exquisite colors, traditions and stories. The designs were created in collaboration with Istanbul based LAR design studio.

#### Xocolatl 75gr Tea Caddy

Xocolatl is an ode to Central America and our Mayan ancestors with warming cocoa kernels, earthy and sweet rooibos, a smooth black tea, and a touch of coconut. Add milk and honey for an intensely rich experience.

#### Maroc 75gr Tea Caddy

Wander through the crowded bazaars and revel in the explosion of colors and aromas. Escape the chaos, relax under the shade of the palm trees and breathe in the refreshing mint fragrance that fills the air. This tea aims to capture the magic of Marrakech, a traditional green tea with refreshing spearmint and bergamot notes and a touch of damask rose.