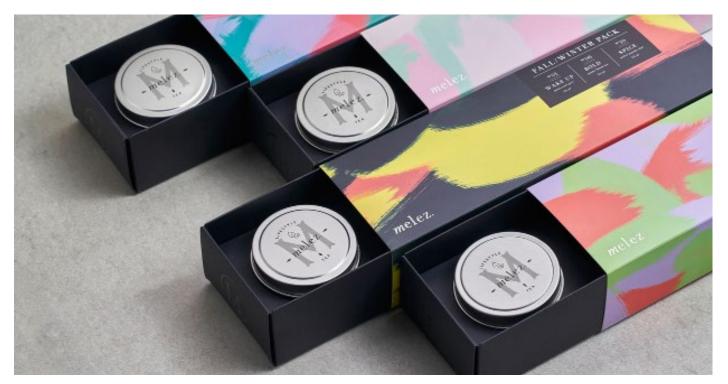

## MELEZ KITS

Our kits are an ideal gift to surprise your loved ones or your guests. A unique welcome or turndown gesture. Each kit features an empty postcard space to leave a personalized handwritten note for your guests. MOQ: 60 Units.

 $Sleep~Kit \\ Relax~Teabag \cdot Relax~Bath~Salt \cdot Sleep~Teabag$ 

Hangover Kit Balance Teabag • Matcha Single Serve • Soothe Teabag

Immunity Kit Boost Teabag · Golden Milk Single Serve · Soothe Teabag

Hangover Kit Balance Teabag • Sleep Single Serve • Boost Teabag

Meditation Kit (with Palo Santo) Light Teabag • Palo Santo • Soothe Teabag