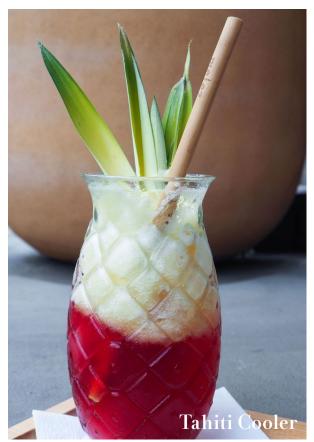

#### Tahiti 75gr Tea Caddy

Embark on a voyage through the South Pacific, a tropical eden bursting with the sumptuous fragrance of tiaré blossoms. With tangy hibiscus, lemongrass, sweet pineapple and citrus notes, our tea pays homage to the joy and lightheartedness of the Polynesian island. A carefree tea to be enjoyed in happy moments,