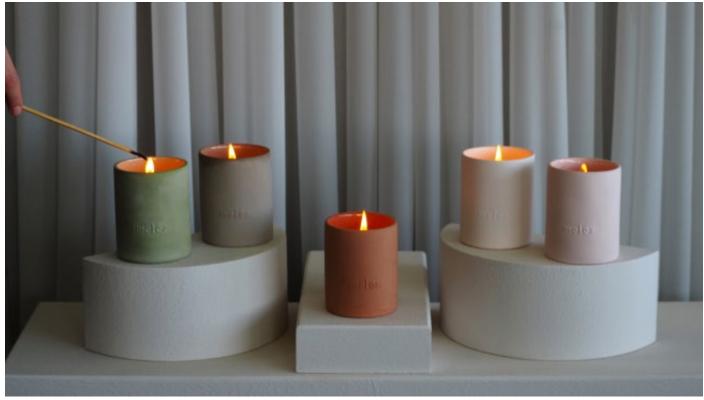

# MELEZ LIGHT

A unique sensorial experience. Brew yourself a warm cup of tea, light your candle, dim the lights and let yourself dream. Recommended day or night, whenever you need a quick escape.

Our artisan soy candles are created with respect for traditional craftsmanship, hand-poured into exquisite porcelain vessels that have been handcrafted in Turkey. Each candles scent was blended to deliver a unique aromatic journey using only the finest ingredients.

260g / Burn Time: Around 50 Hours

Beauty tea  $tin \cdot soy$  candle

Beauty damask rose • jasmine • tonka

Bold tea tin • soy candle

 $\begin{array}{c} \text{Bold} \\ \text{woodsmoke} \cdot \text{clove} \cdot \text{hyssop} \end{array}$ 

Escape tea tin • soy candle

 $Escape \\ frangipani \cdot lemongrass \cdot coconut$ 

Relax tea tin · soy candle

 $\begin{aligned} & Relax \\ & lavender \cdot geranium \cdot oud \end{aligned}$ 

Noel tea tin · soy candle

 $\begin{array}{c} Noel \\ orange \cdot clove \cdot cinnamon \end{array}$ 