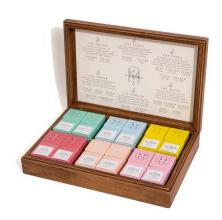

#### Melez Teabag Wooden Chest Grand

A selection of six of our best selling teas inside a handmade wooden chest. An ideal gift or addition to any home or workplace, a tea for every occasion. The lid features a detailed menu so your guests can easily choose their favorite teas. This tea chest contains 48 teabags, eight of each blend. Envelope or teabag box format available.