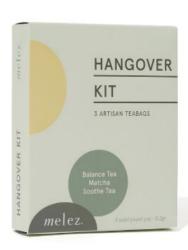

 $Sleep~Kit \\ Relax~Teabag \cdot Relax~Bath~Salt \cdot Sleep~Teabag$ 

Hangover Kit Balance Teabag • Matcha Single Serve • Soothe Teabag

Immunity Kit Boost Teabag · Golden Milk Single Serve · Soothe Teabag

Hangover Kit Balance Teabag • Sleep Single Serve • Boost Teabag

Meditation Kit (with Palo Santo) Light Teabag • Palo Santo • Soothe Teabag