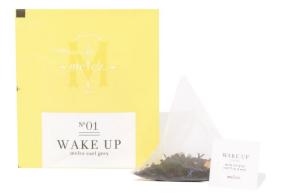

# LEAF

250gr or 500gr loose leaf tea packaged in a recycled, resealable pouch.

Black melez english breakfast

Wake Up melez earl grey

Assam organic FGTPO1

Disco peach black tea

Imperial golden black tea

Bold smoky black tea

#### BLACK TEA

Wake Up melez earl grey

Black melez english breakfast

#### BLACK TEA

Wake Up melez earl grey
Spice melez masala chai
Black melez english breakfast

Bold smoky black tea

Xocolatl cacao rooibos tea

Goa mango black tea

Topkapı garden apple black tea Darjeeling smooth Indian black tea

#### **BLACK TEA**

Wake Up melez earl grey

Black melez english breakfast

Xocolatl cocoa rooibos latte Goa mango black tea

Topkapı garden apple black tea

Noel fireside black tea

#### **BLACK TEA**

Wake Up melez earl grey Spice melez masala chai

Black melez english breakfast

Noel\* fireside black tea
Disco peach black tea