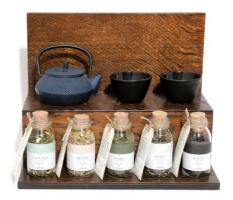

## ROOM

A beautiful & unique addition to any room.

In Room loose leaf suites setup

In Room loose leaf suites setup

In Room tea bag suites setup

In Room wooden teabag box stand

In Room wooden teabag box stand

In Room wooden teabag box stand

In Room wooden teabag box stand

In Room wooden teabag box stand

In Room wooden sachet stand

Teabag Box Chest 8 teabag box

Teabag Box Chest 12/24 teabag box

Caddy loose leaf refill

Apothecary glass single bottles

Caddy loose leaf refill