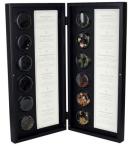

#### Wellness Sachet

This collection of 30 tea sachets contains a curated selection of teas for your mind, body & soul. Each tea sachet is handmade from unbleached cotton and individually packaged in a colorful envelope.

#### Bestseller Sachet

This collection of 30 teas achets contains our best-selling teas presented in one eye-catching box. Each teas achet is hand-made from unbleached cotton and individually packaged in a colorful envelope.

#### Taster Sachet

This collection of 30 tea sachets contains a variety of our teas & tisanes so you can get started on your tea journey and discover your favorite flavors.

#### Tea Time Sachet

This collection of 30 tea sachets contains a curated selection of teas that are ideal for your afternoon tea time. A selection of six of our favorite black teas from mango black tea to our classic english breakfast tea, ideal to be paired with all your tea time desserts.