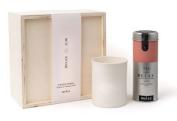

# MELEZ LIGHT

A unique sensorial experience. Brew yourself a warm cup of tea, light your candle, dim the lights and let yourself dream. Recommended day or night, whenever you need a quick escape.

Our artisan soy candles are created with respect for traditional craftsmanship, hand-poured into exquisite porcelain vessels that have been handcrafted in Turkey. Each candles scent was blended to deliver a unique aromatic journey using only the finest ingredients.

260g / Burn Time: Around 50 Hours

Beauty tea  $tin \cdot soy$  candle

Beauty damask rose • jasmine • tonka

Bold tea tin • soy candle

 $\begin{array}{c} \text{Bold} \\ \text{woodsmoke} \cdot \text{clove} \cdot \text{hyssop} \end{array}$ 