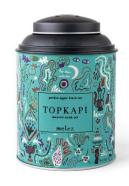

#### Topkapı 75gr Tea Caddy

An ode to the allure and glamour of the Ottoman era. Stroll through the palace gardens, fragrant with damask rose and peach while overlooking the glistening waters of the Bosphorus. A sweet and delicious rose black tea with apple and peach notes.