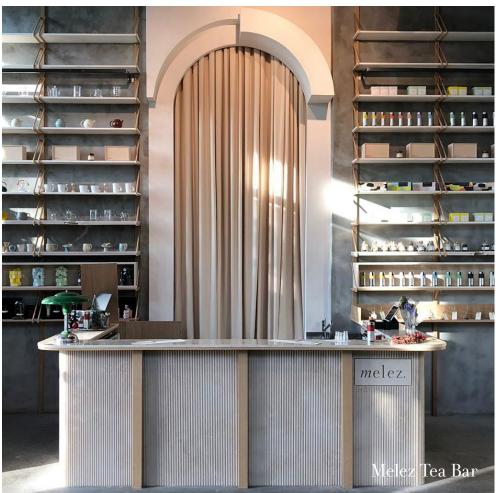

### MELEZ LOCATIONS

Inspired by the idea of finding beauty in imperfection, our spaces are decorated with natural and raw materials. Featuring a selection of in-house blends, artisanal teas and orthodox teas from around the world, we offer a multi-faceted experience that features an imaginative tea menu with tea tasting flights, and Melez signature creations, including a matcha affogato and a chai spiced hot chocolate. Our spaces intend to re-imagine the Japanese tea room experience while conveying the essence of Melez Tea, a harmony between east and west old and new. Spaces where you can experience tea with all your senses.