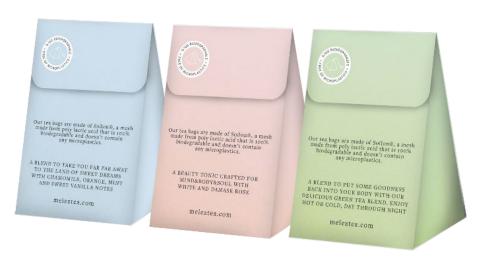

## MELEZ PYRAMID

We are very excited to share our new 100% biodegradable pyramid tea bags, a beautiful new alternative featuring all our best-selling whole leaf teas packaged in single colorful pyramid boxes. Our tea bags are made from a poly lactic acid (pla) mesh, a plant-based material that is 100% biodegradable and free of microplastics.

# MELEZ PYRAMID

Our Single Pyramid Boxes include one tea bag each. Made up of whole, beautiful tea leaves, our pyramid tea bags give the leaves room to grow and release all the delicious aromas and flavors. 100% biodegradable and free of microplastics. 50 tea bag pyramids packed in a carton box.