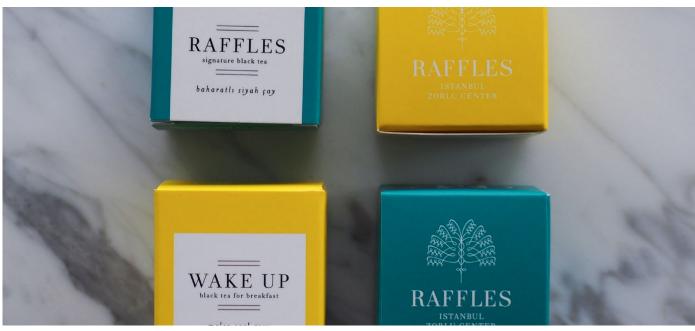

# LEAF

250gr or 500gr loose leaf tea packaged in a recycled, resealable pouch.

Black melez english breakfast

Wake Up melez earl grey

Assam organic FGTPO1

Disco peach black tea

Imperial golden black tea

Bold smoky black tea

#### BLACK TEA

Wake Up melez earl grey

Black melez english breakfast