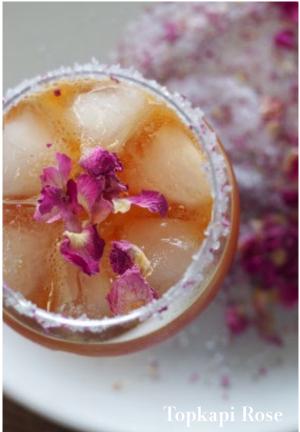

#### Topkapı 75gr Tea Caddy

An ode to the allure and glamour of the Ottoman era. Stroll through the palace gardens, fragrant with damask rose and peach while overlooking the glistening waters of the Bosphorus. A sweet and delicious rose black tea with apple and peach notes.