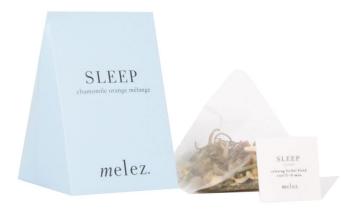

## MELEZ PYRAMID

We are very excited to share our new 100% biodegradable pyramid tea bags, a beautiful new alternative featuring all our best-selling whole leaf teas packaged in single colorful pyramid boxes. Our tea bags are made from a poly lactic acid (pla) mesh, a plant-based material that is 100% biodegradable and free of microplastics.

# MELEZ PYRAMID

Our Single Pyramid Boxes include one tea bag each. Made up of whole, beautiful tea leaves, our pyramid tea bags give the leaves room to grow and release all the delicious aromas and flavors. 100% biodegradable and free of microplastics. 50 tea bag pyramids packed in a carton box.

#### FRUIT & HERBAL TEA

Sleep relaxing herbal blend
Soothe soothing fennel blind
Happy strawberry mint mélange

Lemongrass Thailand