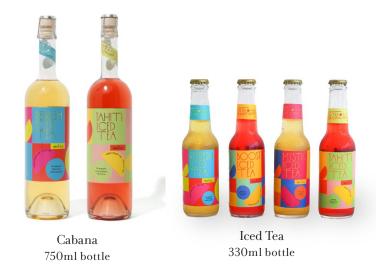

330ml Bottles: Packaged in boxes of 24 Units.

Shelf Life: 12 Months.

750ml Cabana: Packaged in boxes of 8 Units.

#### CABANA ICED TEA 750ML

Tahiti hibiscus lemongrass fruit tea

Mystic mango green tea Refresh satsuma & pineapple