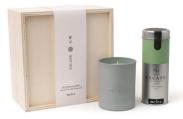

## MELEZ KITS

Our kits are an ideal gift to surprise your loved ones or your guests. A unique welcome or turndown gesture. Each kit features an empty postcard space to leave a personalized handwritten note for your guests. MOQ: 60 Units.

Hangover Kit Balance Teabag • Sleep Single Serve • Boost Teabag

Meditation Kit (with Palo Santo) Light Teabag • Palo Santo • Soothe Teabag