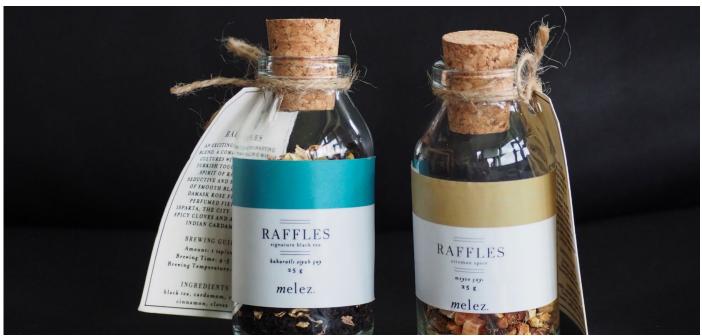

#### Xocolatl 75gr Tea Caddy

Xocolatl is an ode to Central America and our Mayan ancestors with warming cocoa kernels, earthy and sweet rooibos, a smooth black tea, and a touch of coconut. Add milk and honey for an intensely rich experience.

#### Topkapı 75gr Tea Caddy

An ode to the allure and glamour of the Ottoman era. Stroll through the palace gardens, fragrant with damask rose and peach while overlooking the glistening waters of the Bosphorus. A sweet and delicious rose black tea with apple and peach notes.