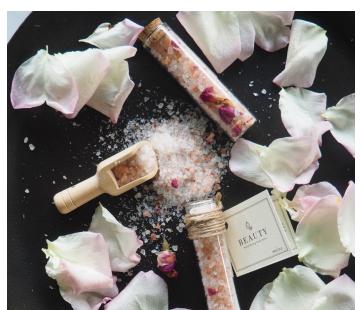

#### Melez Bath Salts

Beauty: Our Beauty Bath Salts are inspired by Marie Antoinette. It is said that in Versailles, the Queen would regularly bathe in perfumed water with herbs & salts to soften her skin and relax her mind & body. Our bath salts include notes of her last known perfume, Jade Noir, featuring rose and patchouli essential oils, Himalayan and Epsom salts and dried damask roses.

Relax: Our Relax Bath Salts are inspired by Provence. Imagine walking through the blooming lavender fields, breathing in the soothing lavender aroma and letting go. Our bath salts feature Epsom and Himalayan salts, aromatic French lavender essential oil and dried botanicals.

Beauty Bath Salt 250gr bottle

Beauty Bath Salt 90gr bottle

Relax Bath Salt 250gr bottle

Relax Bath Salt 90gr bottle

<sup>\*</sup> also available in a 7gr single sachet envelope and a 30gr glass tube format