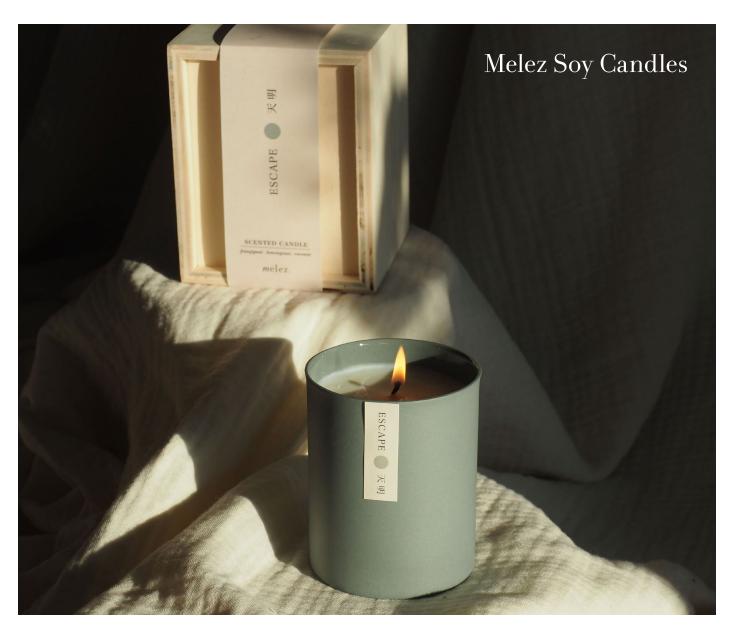

# MELEZ LIGHT

A unique sensorial experience. Brew yourself a warm cup of tea, light your candle, dim the lights and let yourself dream. Recommended day or night, whenever you need a quick escape.

Our artisan soy candles are created with respect for traditional craftsmanship, hand-poured into exquisite porcelain vessels that have been handcrafted in Turkey. Each candles scent was blended to deliver a unique aromatic journey using only the finest ingredients.

260g / Burn Time: Around 50 Hours

Beauty tea  $tin \cdot soy$  candle

Beauty damask rose • jasmine • tonka

Bold tea tin • soy candle

 $\begin{array}{c} \text{Bold} \\ \text{woodsmoke} \cdot \text{clove} \cdot \text{hyssop} \end{array}$ 

Escape tea tin • soy candle

 $Escape \\ frangipani \cdot lemongrass \cdot coconut$ 

Relax tea tin · soy candle

 $\begin{aligned} & Relax \\ & lavender \cdot geranium \cdot oud \end{aligned}$ 

Noel tea tin · soy candle