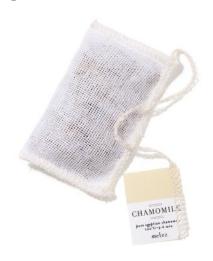

# ARTISAN TEABAG

Made up of whole, beautiful tea leaves, our handmade muslin teabags give the leaves room to grow and release all the delicious aromas and flavors. 100% biodegradable. 50 teabags packed in a resealable kraft pouch.

#### FRUIT & HERBAL TEA

Sleep relaxing herbal blend
Soothe soothing fennel blind
Moringa Mint moringa & lemongrass
Boost vitamin C fruit tea

Refresh satsuma pineapple fruit tea Happy strawberry mint mélange