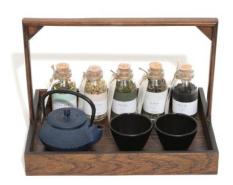

## ROOM

A beautiful & unique addition to any room.

In Room loose leaf suites setup

In Room loose leaf suites setup

In Room tea bag suites setup

In Room wooden teabag box stand

In Room wooden teabag box stand

In Room wooden teabag box stand

In Room wooden teabag box stand

In Room wooden teabag box stand

In Room wooden sachet stand

Teabag Box Chest 8 teabag box

Teabag Box Chest 12/24 teabag box

Caddy loose leaf refill

Apothecary glass single bottles

Caddy loose leaf refill