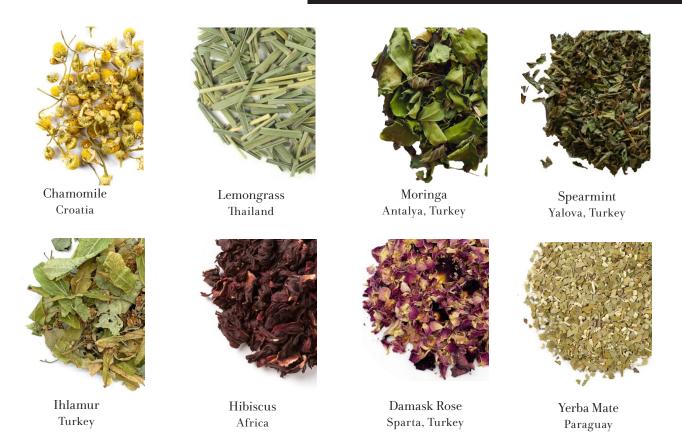

#### FRUIT & HERBAL TEA

Sleep relaxing herbal blend
Soothe soothing fennel blind
Moringa Mint moringa & lemongrass
Boost vitamin C fruit tea

Refresh satsuma pineapple fruit tea Happy strawberry mint mélange

Chamomile Croatia Lemongrass Thailand

16

Chamomile roman chamomile - Croatia

Linden blossoms - Turkey
Mint spearmint - Turkey
Lemongrass limon otu - Thailand

#### FRUIT & HERBAL TEA

Sleep relaxing herbal blend
Soothe soothing fennel blend
vitamin C fruit tea

Happy strawberry mint tisane

Chamomile roman chamomile - Croatia

Lemongrass limon otu - Thailand

Spearmint nane – Turkey