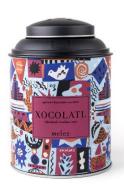

#### Xocolatl 75gr Tea Caddy

Xocolatl is an ode to Central America and our Mayan ancestors with warming cocoa kernels, earthy and sweet rooibos, a smooth black tea, and a touch of coconut. Add milk and honey for an intensely rich experience.