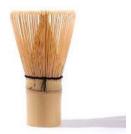

## -CHA

Our Matcha Tea Collection features matcha accessories including beautiful handmade chawans, chasens, matcha whisk holders, japanese matcha green tea & more.

Produced in small batches, the tencha leaves are shaded for over 18 days before picking, giving them a higher L-theanine and caffeine content. The farmer uses organic and sustainable methods for and a traditional stone mill to make incredibly fine matcha resulting in a smooth and creamy cup.

Naoshi whisk holder

Chawan matcha bowl

Yunomi japanese teacup 100ml/250ml

Matcha by Huseyin Artik

Chasen matcha whisk