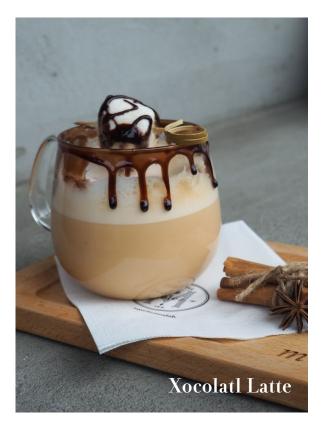

#### Xocolatl 75gr Tea Caddy

Xocolatl is an ode to Central America and our Mayan ancestors with warming cocoa kernels, earthy and sweet rooibos, a smooth black tea, and a touch of coconut. Add milk and honey for an intensely rich experience.