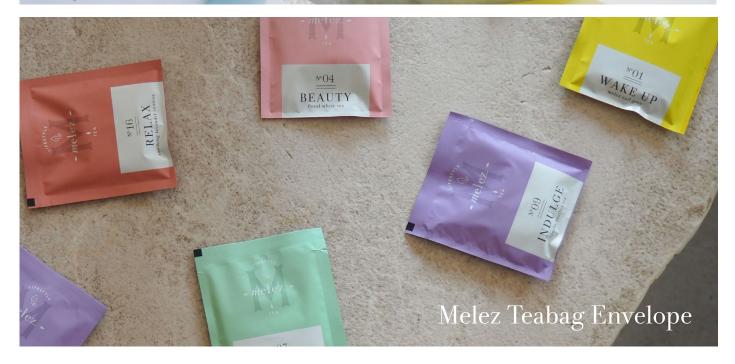

# TEABAG ENVELOPE

Individually wrapped pyramid tea bags. Made up of whole, beautiful tea leaves, our pyramid tea bags give the leaves room to grow and release all the delicious aromas and flavors. 100% biodegradable and free of microplastics. 100 envelopes packed in a kraft box.

#### **BLACK TEA**

Wake Up melez earl grey

Black melez english breakfast

Xocolatl cocoa rooibos latte Goa mango black tea

Topkapı garden apple black tea

Noel fireside black tea

#### **GREEN TEA**

Balance cleansing green tea
Pure jasmine dragon pearls

Green everyday japanese green tea

Maroc melez moroccan mint
Matcha premium organic matcha

#### WHITE TEA

Beauty floral white tea

White white peony (bai mu dan)

#### HERBAL TISANES

Cocoa single use hot chocolate powder
Golden Milk single use golden milk powder
Indulge organic bourbon vanilla rooibos

Relax lavender rooibos

Sleep relaxing herbal blend
Soothe soothing fennel blend
Boost vitamin C fruit tea
Happy strawberry mint tisane
Winter winter berry rooibos