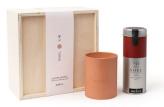

# MELEZ LIGHT

A unique sensorial experience. Brew yourself a warm cup of tea, light your candle, dim the lights and let yourself dream. Recommended day or night, whenever you need a quick escape.

Our artisan soy candles are created with respect for traditional craftsmanship, hand-poured into exquisite porcelain vessels that have been handcrafted in Turkey. Each candles scent was blended to deliver a unique aromatic journey using only the finest ingredients.

260g / Burn Time: Around 50 Hours

Beauty tea  $tin \cdot soy$  candle

Beauty damask rose • jasmine • tonka

Bold tea tin • soy candle

 $\begin{array}{c} \text{Bold} \\ \text{woodsmoke} \cdot \text{clove} \cdot \text{hyssop} \end{array}$ 