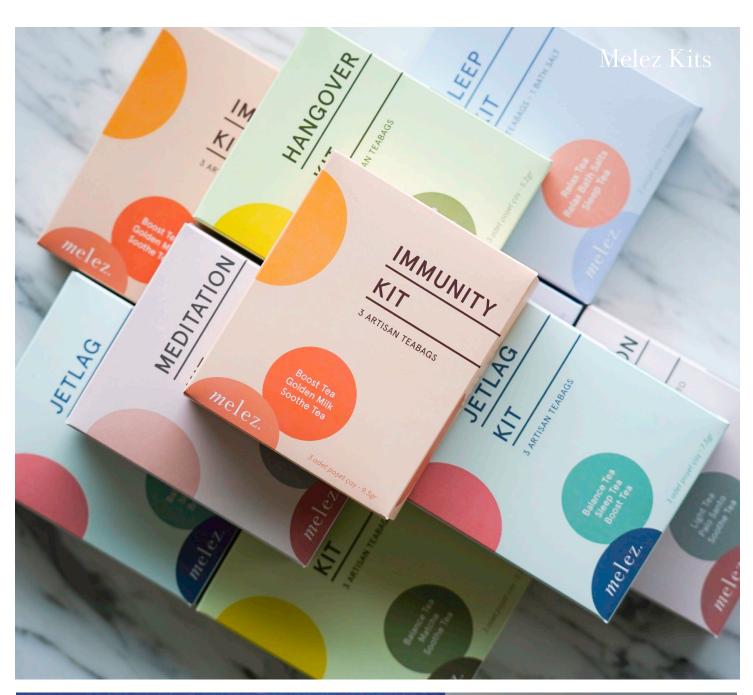

## MELEZ KITS

Our kits are an ideal gift to surprise your loved ones or your guests. A unique welcome or turndown gesture. Each kit features an empty postcard space to leave a personalized handwritten note for your guests. MOQ: 60 Units.

 $Sleep~Kit \\ Relax~Teabag \cdot Relax~Bath~Salt \cdot Sleep~Teabag$ 

Hangover Kit Balance Teabag • Matcha Single Serve • Soothe Teabag

Immunity Kit Boost Teabag · Golden Milk Single Serve · Soothe Teabag

Hangover Kit Balance Teabag • Sleep Single Serve • Boost Teabag

Meditation Kit (with Palo Santo) Light Teabag • Palo Santo • Soothe Teabag