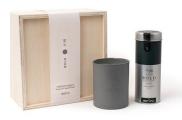

## MELEZ KITS

Our kits are an ideal gift to surprise your loved ones or your guests. A unique welcome or turndown gesture. Each kit features an empty postcard space to leave a personalized handwritten note for your guests. MOQ: 60 Units.

 $Sleep~Kit \\ Relax~Teabag \cdot Relax~Bath~Salt \cdot Sleep~Teabag$ 

Hangover Kit Balance Teabag • Matcha Single Serve • Soothe Teabag

Immunity Kit Boost Teabag · Golden Milk Single Serve · Soothe Teabag