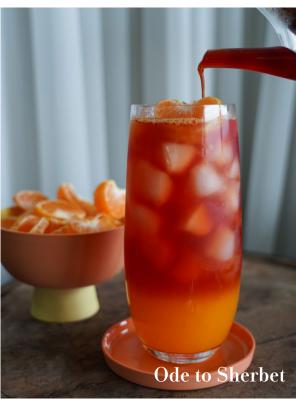

#### Hammam 75gr Tea Caddy

This is our ode to Şerbet, served since the Ottoman times and enjoyed by many, from peasants to palaces. The ingredients change with every season and household but ours is reminiscent of a palatial şerbet with a blend of rose, hibiscus and lingering notes of vanilla, cinnamon and mandarin.