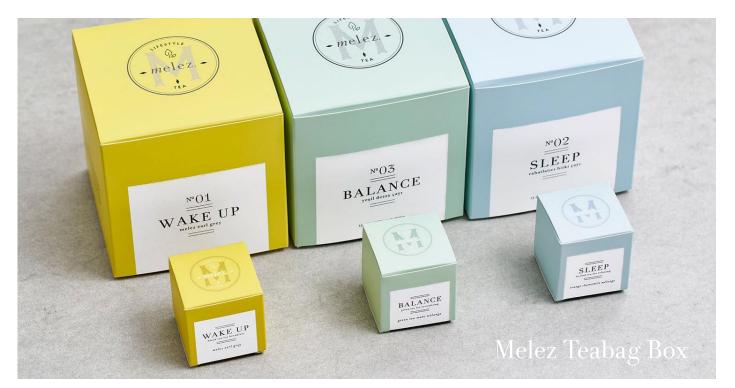

# TEABAG BOX

Our Single Teabag Boxes include one artisanal handmade muslin cotton tea bag each. Made up of whole, beautiful tea leaves, our handmade muslin teabags give the leaves room to grow and release all the delicious aromas and flavors. 100% biodegradable. 100 teabag boxes packed in a carton

#### **BLACK TEA**

Wake Up melez earl grey Spice melez masala chai

Black melez english breakfast

Noel\* fireside black tea
Disco peach black tea

#### GREEN & WHITE TEA

Balance cleansing green tea

Mystic turmeric mango green tea Pure jasmine dragon pearls

Green everyday japanese green tea

Light pranayama green tea

Beauty floral white tea

BIO White white peony (bai mu dan)
Sonata peach lavender white tea

#### OOLONG & PU'ER TEA

BIO Oolong ti kuan yin oolong Soul pu'er masala chai

#### ROOIBOS TEA

BIO Indulge organic vanilla rooibos

Relax lavender rooibos Winter winter berry rooibos

BIO Kids immune boosting fruit tea

#### FRUIT & HERBAL TEA

Sleep relaxing herbal blend
Soothe soothing fennel blend
vitamin C fruit tea

Happy strawberry mint tisane

Chamomile roman chamomile - Croatia

Lemongrass limon otu - Thailand

Spearmint nane – Turkey