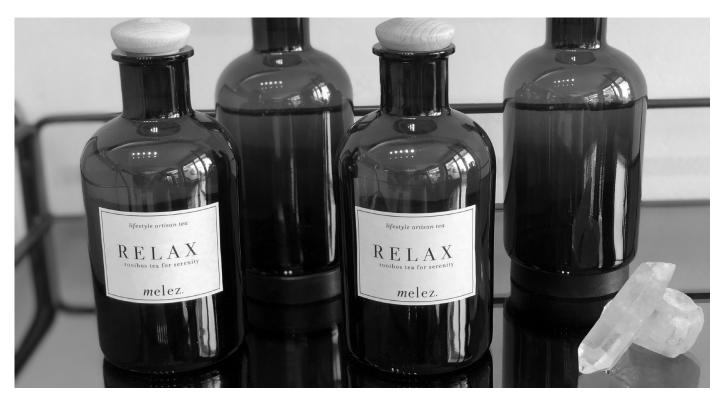

### **RELAX SALTS**

Breathe in the delicate lavender aroma and simmer down. Our bath salts feature a blend of mineral salts ideal to relax and soothe tired muscles with aromatic French lavender essential oil and dried botanicals.

Kendinizi yeni açmış lavanta tarlası içinde yürürken lavanta aromasını içinize çektiğinizi hayal edin ve bırakın. Banyo tuzumuz, aromatik lavanta uçucu yağı ve yatıştırıcı mineral tuzlar içermektedir.

Relax: Our Relax Bath Salts are inspired by Provence. Imagine walking through the blooming lavender fields, breathing in the soothing lavender aroma and letting go. Our bath salts feature Epsom and Himalayan salts, aromatic French lavender essential oil and dried botanicals.