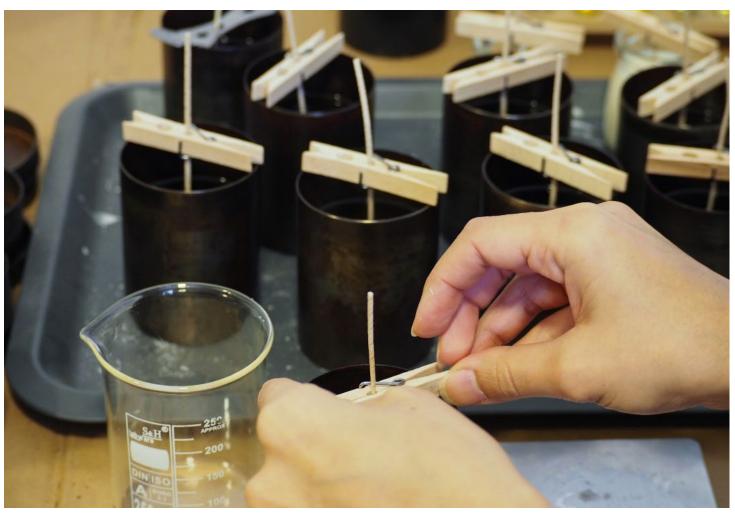

# MELEZ LIGHT

A unique sensorial experience. Brew yourself a warm cup of tea, light your candle, dim the lights and let yourself dream. Recommended day or night, whenever you need a quick escape.

Our artisan soy candles are created with respect for traditional craftsmanship, hand-poured into exquisite porcelain vessels that have been handcrafted in Turkey. Each candles scent was blended to deliver a unique aromatic journey using only the finest ingredients.