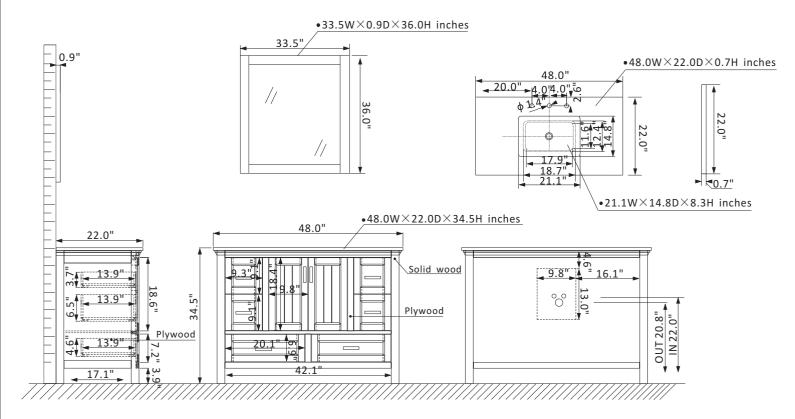

## Altair Isla Vanity Collection 538048-GR-CA

## **Features**

Construction: Solid wood / plywood

Finish: White, Gray or Classic Blue Finish Countertop: Natural Carrara white marble

Sink: Rectangular, undermount ceramic basin with overflow included

Faucet: Countertop pre-drilled for 8" wide faucet hole

Door/Drawer: 6 soft-closing drawers (4 small, 2 large) and 2 soft-

closing doors

Mirror: Single matching, framed mirror

Hardware: Brushed nickel finish hardware(White)/Brushed copper

finish hardware(Gray/Blue)

Installation: Easy plumbing and faucet installation\*

\* Does not include faucet, drain assembly, backsplash or P-trap