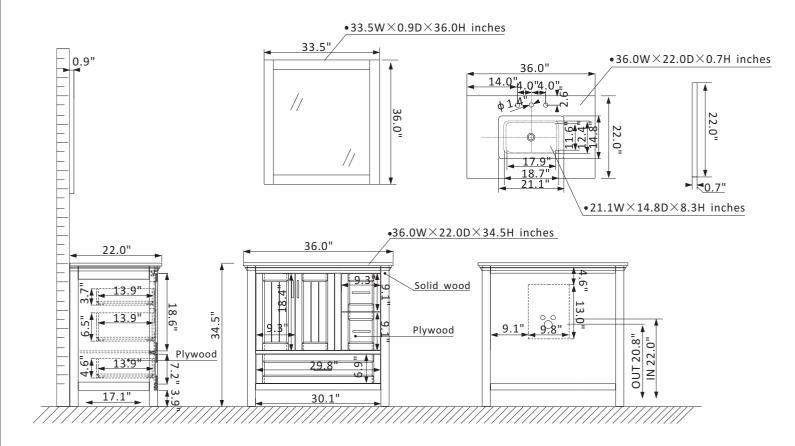

## Altair Isla Vanity Collection 538036-GR-CA

## **Features**

Construction: Solid wood / plywood

Finish: White, Gray or Classic Blue Finish Countertop: Natural Carrara white marble

Sink: Rectangular, undermount ceramic basin with overflow included

Faucet: Countertop pre-drilled for 8" wide faucet hole

Door/Drawer: 3 soft-closing drawers (2 small, 1 large) and 2 soft-

closing doors

Mirror: Single matching, framed mirror

Hardware: Brushed nickel finish hardware(White)/Brushed copper

finish hardware(Gray/Blue)

Installation: Easy plumbing and faucet installation\*

\* Does not include faucet, drain assembly, backsplash or P-trap