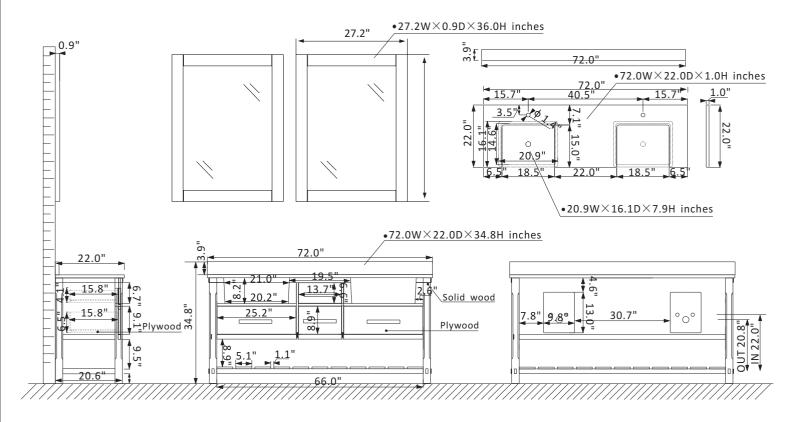

## Altair Georgia Vanity Collection 537072-JB-AW

## Features

Construction: Solid wood / plywood Finish: White or Jewelry Blue Finish Countertop: Composite Carrara White Stone Countertop with backsplash Sink: Two Rectangular, Farmhouse Basins without overflow Faucet: Countertop pre-drilled for two faucet holes Door/Drawer: 4 soft-closing drawers with open shelf Mirror: Dual matching, framed mirrors Hardware: Brushed nickel finish hardware(White)/Brushed copper finish hardware(Blue) Shelf: Bottom shelf storage for towels Installation: Easy plumbing and faucet installation\*