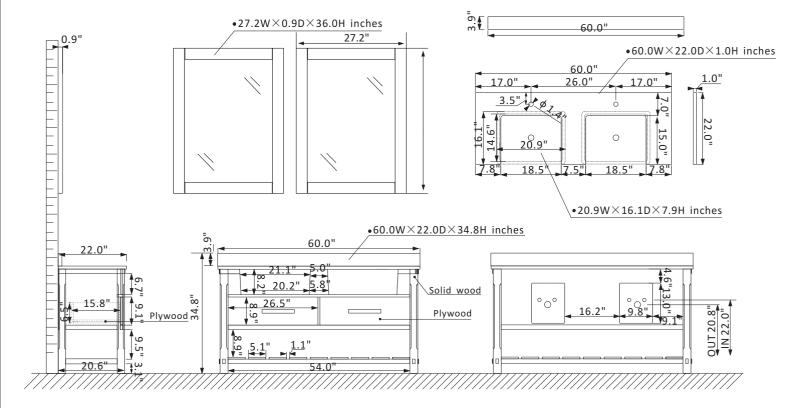

## Altair Georgia Vanity Collection 537060-JB-AW

## **Features**

Construction: Solid wood / plywood Finish: White or Jewelry Blue Finish

Countertop: Composite Carrara White Stone Countertop with backsplash)

Sink: Two Rectangular, Farmhouse Basins without overflow

Faucet: Countertop pre-drilled for two faucet holes

Door/Drawer: 2 soft-closing drawers with 2 handles and open shelf

Mirror: Dual matching, framed mirrors

Hardware: Brushed nickel finish hardware(White)/Brushed copper finish

hardware(Blue)

Shelf: Bottom shelf storage for towels

Installation: Easy plumbing and faucet installation\*

\* Does not include faucet, drain assembly or P-trap