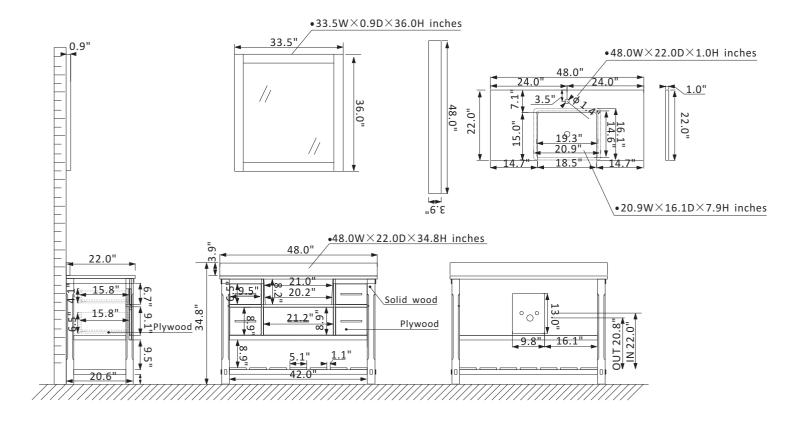

## Altair Georgia Vanity Collection 537048-JB-AW

## Features

- Construction: Solid wood / plywood
- Finish: White or Jewelry Blue Finish
- Countertop: Composite Carrara White Stone Countertop with backsplash
- Sink: Rectangular, Farmhouse Basin without overflow
- Faucet: Countertop pre-drilled for single faucet hole
- Door/Drawer: 5 soft-closing drawers with open shelf
- Mirror: Single matching, framed mirror
- Hardware: Brushed nickel finish hardware(White)/Brushed copper finish hardware(Blue)
- Shelf: Bottom shelf storage for towels
- Installation: Easy plumbing and faucet installation\*
- \* Does not include faucet, drain assembly or P-trap