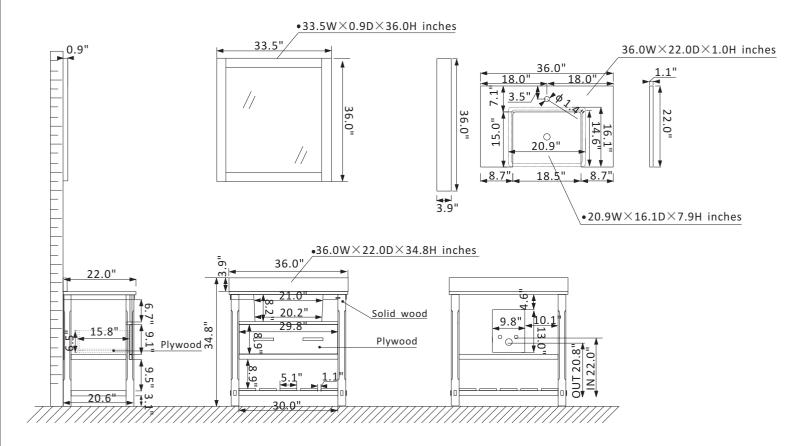

## Altair Georgia Vanity Collection 537036-JB-AW

## **Features**

Construction: Solid wood / plywood Finish: White or Jewelry Blue Finish

Countertop: Composite Carrara White Stone Countertop with backsplash

Sink: Rectangular, Farmhouse Basin without overflow Faucet: Countertop pre-drilled for single faucet hole

Door/Drawer: 1 soft-closing drawer with 2 handles and open shelf

Mirror: Single matching, framed mirror

Hardware: Brushed nickel finish hardware(White)/Brushed copper finish

hardware(Blue)

Shelf: Bottom shelf storage for towels