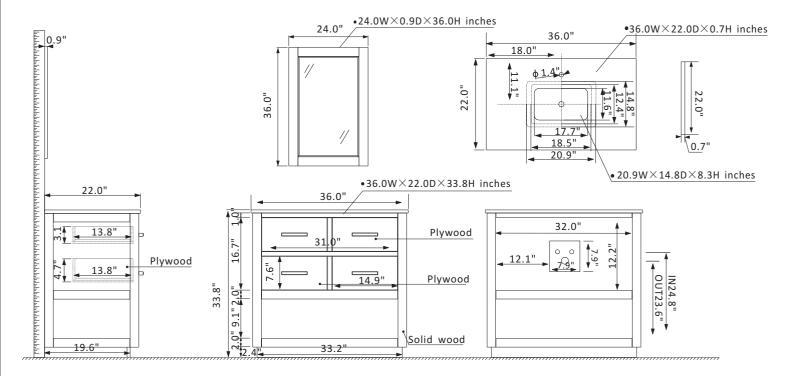

## Altair Remi Vanity Collection 532036-GR-CA

## **Features**

Construction: Solid wood / plywood

Finish: White, Gray or Royal Blue Finish

Countertop: Natural Carrara white marble

Sink: Rectangular, undermount ceramic basin with overflow included

Faucet: Countertop pre-drilled for single faucet hole

Door/Drawer: 1 bridge-shaped drawer and 1 soft-closing drawer

with open shelf

Mirror: Single matching, framed mirror

Hardware: Brushed copper finish hardware

Installation: Easy plumbing and faucet installation\*

\* Does not include faucet, drain assembly, backsplash or P-trap