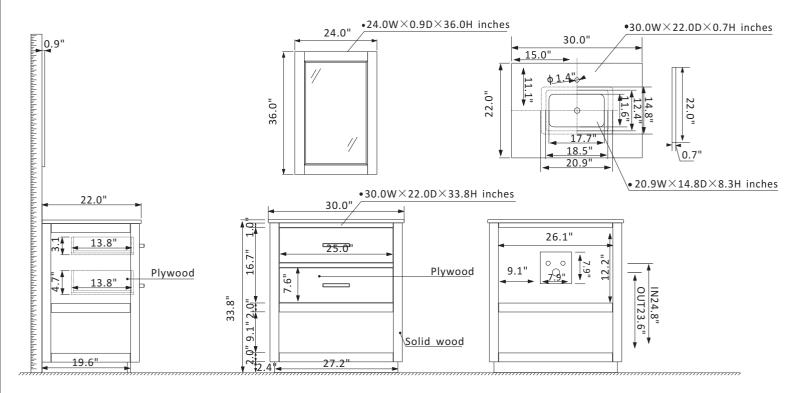

## Altair Remi Vanity Collection 532030-GR-CA

## **Features**

Construction: Solid wood / plywood

Finish: White, Gray or Royal Blue Finish

Countertop: Natural Carrara white marble

Sink: Rectangular, undermount ceramic basin with overflow included

Faucet: Countertop pre-drilled for single faucet hole

Door/Drawer: 1 bridge-shaped drawer and 1 soft-closing drawer with

open shelf

Mirror: Single matching, framed mirror

Hardware: Brushed copper finish hardware

Installation: Easy plumbing and faucet installation\*