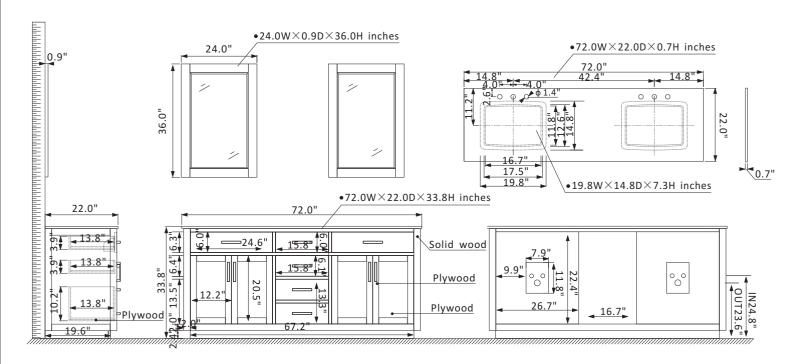

## **Altair Ivy Vanity Collection 531072-GR-CA**

## **Features**

Construction: Solid wood / plywood

Finish: White, Gray or Royal Blue Finish

Countertop: Natural Carrara white marble

Sink: Two rectangular, undermount ceramic basins with overflow included

Faucet: Countertop pre-drilled for two 8" wide faucet holes

Door/Drawer: 2 flip-down drawers on top, 2 soft-closing drawers and 1

dual soft-closing drawer in middle, 4 soft-closing doors

Mirror: Dual matching, framed mirrors

Hardware: Brushed copper finish hardware

Installation: Easy plumbing and faucet installation\*

\* Does not include faucet, drain assembly, backsplash or P-trap