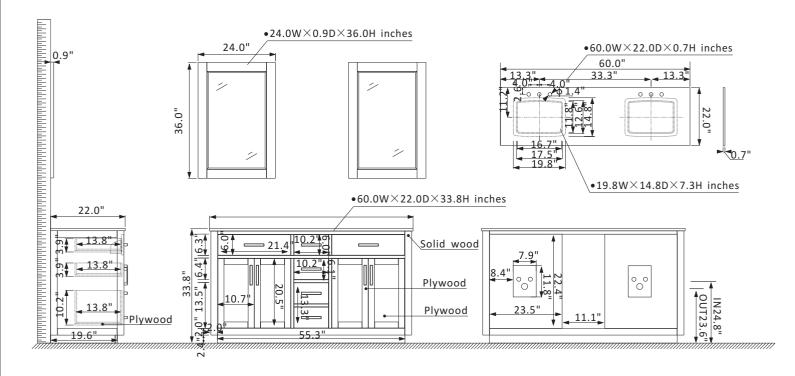

## Altair Ivy Vanity Collection 531060-GR-CA

## **Features**

Construction: Solid wood / plywood Finish: White, Gray or Royal Blue Finish

Countertop: Natural Carrara white marble

Sink: Two rectangular, undermount ceramic basins with overflow included

Faucet: Countertop pre-drilled for two 8" wide faucet holes

Door/Drawer: 2 flip-down drawers on top, 2 soft-closing drawers and 1

dual soft-closing drawer in middle, 4 soft-closing doors

Mirror: Dual matching, framed mirrors

Hardware: Brushed copper finish hardware

Installation: Easy plumbing and faucet installation\*

\* Does not include faucet, drain assembly, backsplash or P-trap