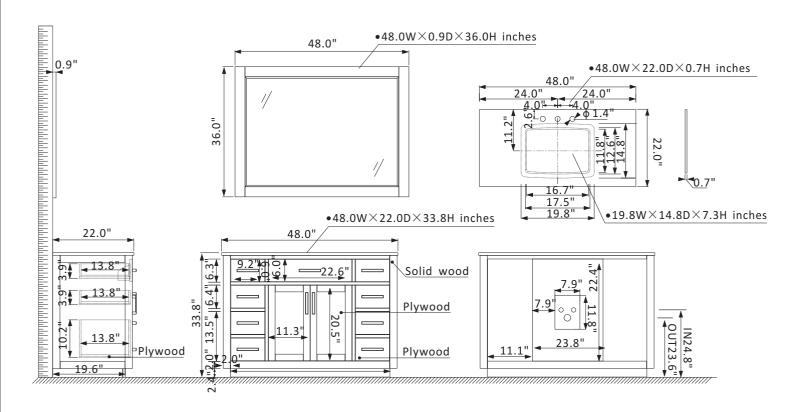

## Altair Ivy Vanity Collection 531048-GR-CA

## **Features**

Construction: Solid wood / plywood Finish: White, Gray or Royal Blue Finish Countertop: Natural Carrara white marble

Sink: Rectangular, undermount ceramic basin with overflow included

Faucet: Countertop pre-drilled for 8" wide faucet hole

Door/Drawer: 1 flip-down drawer on top, 4 soft-closing drawers and

2 dual soft-closing drawers on right, 2 soft-closing doors

Mirror: Single matching, framed mirror

Hardware: Brushed copper finish hardware