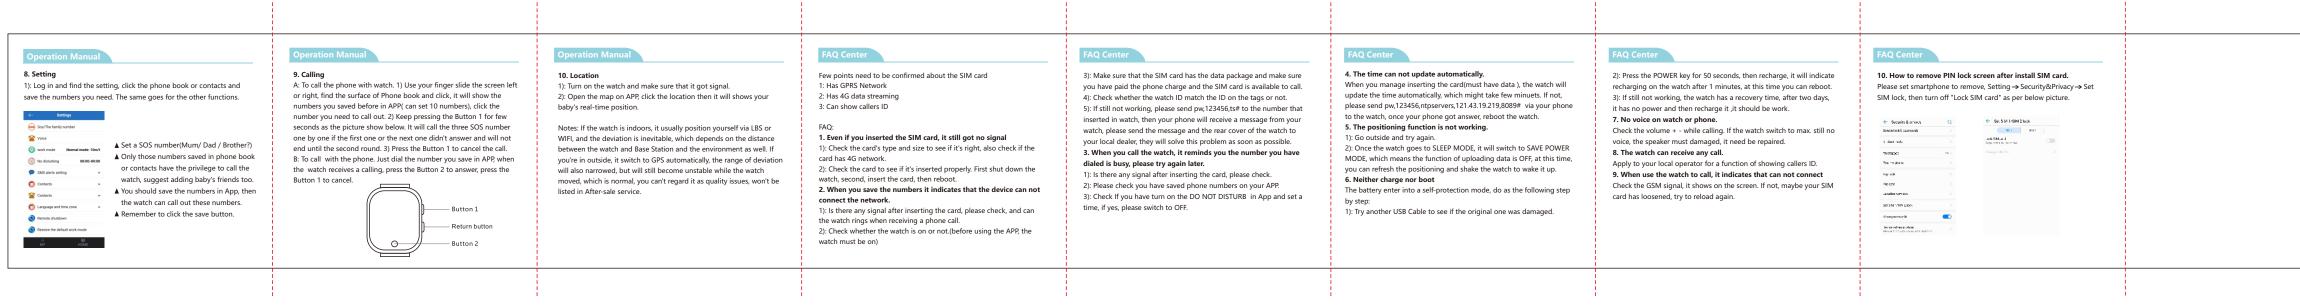

| Items of insert in package anItems of insert in packageWatchUser ManualImage: Note: SuperimentationUser ManualSimetications:<br>Product:GPS smart watch<br>Charging Volt: 5V<br>Working Temperature: -20°C-60°C<br>Networks supported: 26 GSM, 36 W<br>4G TDD/FDD-LTE | nd Normal SIM Card Nerva SIM Card Let a Nano SIM card I) Prepare for a Nano SIM card firstly and the phone card p should include internet flux and voice call. You can buy it fro telecom operators. Please inquiry presale customer service i have any questions. 2) The SIM card must support 4G network with data streamin airtime | 2)Power on the watch till signal catching.<br>e if you |
|-----------------------------------------------------------------------------------------------------------------------------------------------------------------------------------------------------------------------------------------------------------------------|---------------------------------------------------------------------------------------------------------------------------------------------------------------------------------------------------------------------------------------------------------------------------------------------------------------------------------------|--------------------------------------------------------|
|-----------------------------------------------------------------------------------------------------------------------------------------------------------------------------------------------------------------------------------------------------------------------|---------------------------------------------------------------------------------------------------------------------------------------------------------------------------------------------------------------------------------------------------------------------------------------------------------------------------------------|--------------------------------------------------------|