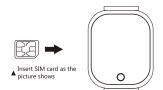

2)The SIM card must support 4G network with data streaming and airtime

2. Inserting SIM card

1): Inserting method: open the rubber cover, put the card into the slot, chip facing up.(Note: Before put SIM card, Pls turn off the watch.) 2): Reboot the watch after inserting the card successfully, then wait for the signal and start to operate following the next step.