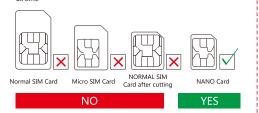

# 1. Get a Nano SIM card

1) Prepare for a Nano SIM card firstly and the phone card package should include internet flux and voice call. You can buy it from local telecom operators. Please inquiry presale customer service if you have any questions.

2)The SIM card must support 4G network with data streaming and airtime

2. Inserting SIM card

1): Inserting method: open the rubber cover, put the card into the slot, chip facing up.(Note: Before put SIM card, Pls turn off the watch.) 2): Reboot the watch after inserting the card successfully, then wait for the signal and start to operate following the next step.