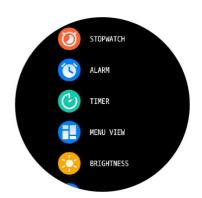

k. Other function interfaces: Other functions of the watch include: stopwatch, alarm clock, timer, phone switch, call reset, menu view, brightness adjustment, vibration switch, theater mode, factory reset, shutdown, about