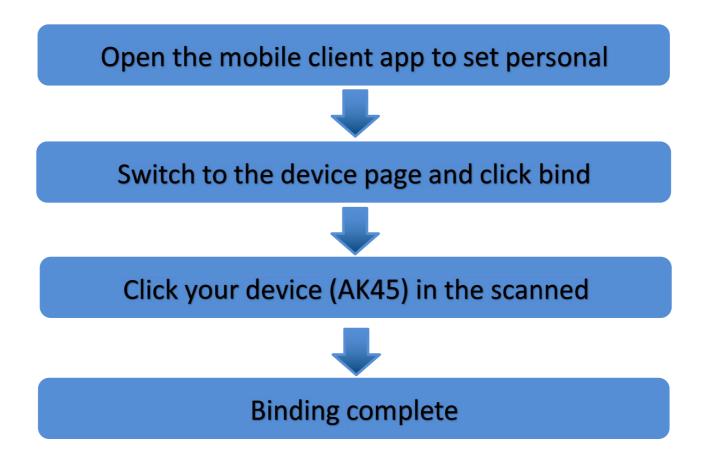

#### 5. APP connection

(make sure mobile phone Bluetooth is turned on and not connected with other devices) shortcut menu→settings→about interface, the MAC address of the watch will be displayed, and your device can be determined by the MAC address in the device table. After the watch is successfully bound, the watch will be automatically connected with the mobile phone every time the client isopened in the future. You can synchronize data by pulling down the data page of the client.