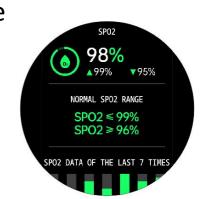

3). Blood oxygen: click the screen in the blood oxygen interface to measure the current blood oxygen value. The flashing icon indicates that the test is in progress, or it can be measured manually on the app end blood oxygen interface (the data is for reference only, not for medical use)