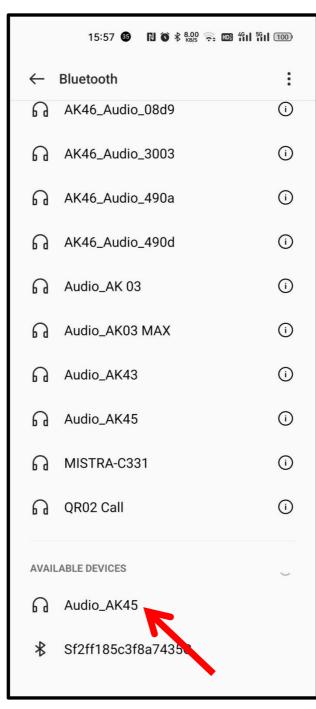

**6.Call Bluetooth connection:** turn on the watch "TURN ON", and the "Audio\_AK45" Bluetooth pairing will pop up automatically in the mobile phone. Click pairing. When Bluetooth is connected to the mobile phone, you can use the watch to dial, control the mobile phone to make a call, listen to music, and view the call record information of the watch.

If you click Unpair, when you need to pair the Bluetooth for a call again, open the watch "Enable call function", open the phone settings → Bluetooth option, view all devices, and click "Audio\_AK45" to connect.