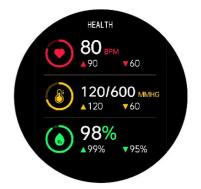

d. **Health monitoring:** Health monitoring records heart rate, blood pressure and blood oxygen related data. More detailed information analysis and data recording can be viewed on the client side.

1). Heart rate measurement: click the screen in the heart rate interface to measure the current heart rate value. It can also be measured manually on the heart rate interface of APP end (the data is only for reference and not for medical use)

2). Blood pressure: click the screen in the blood pressure interface to measure the current blood pressure value. The icon flashes as in the test and slides right to exit. It can also be measured manually on the app side blood pressure interface (the data is only for reference and not for medical use)

3). Blood oxygen: click the screen in the blood oxygen interface to measure the current blood oxygen value. The flashing icon indicates that the test is in progress, or it can be measured manually on the app end blood oxygen interface (the data is for reference only, not for medical use)