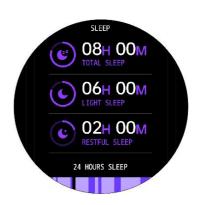

1). **Step counting:** wear the watch normally, and the watch displays the current exercise steps, distance and calories (the data of the day before 0:00 a.m. every day)

2) . **Sleep monitoring:** wear a watch to sleep. The watch will automatically monitor the length of deep sleep, light sleep and total time yesterday. The detailed data is displayed on the app side, and the user can view the sleep quality and sleep duration distribution map in the app.