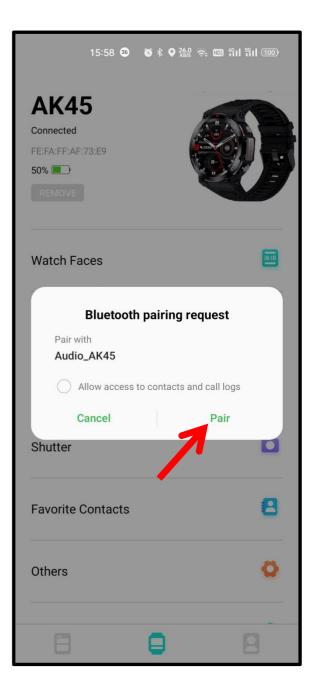

**6.Call Bluetooth connection:** turn on the watch "TURN ON", and the "Audio\_AK45" Bluetooth pairing will pop up automatically in the mobile phone. Click pairing. When Bluetooth is connected to the mobile phone, you can use the watch to dial, control the mobile phone to make a call, listen to music, and view the call record information of the watch.

If you click Unpair, when you need to pair the Bluetooth for a call again, open the watch "Enable call function", open the phone settings → Bluetooth option, view all devices, and click "Audio\_AK45" to connect.