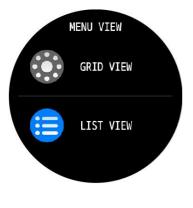

k. Other function interfaces: Other functions of the watch include: stopwatch, alarm clock, timer, phone switch, call reset, menu view, brightness adjustment, vibration switch, theater mode, factory reset, shutdown, about

Menu view: divided into two modes: grid view and list view

Grid view

List view

Note: more detailed analysis and data records can be viewed in the app