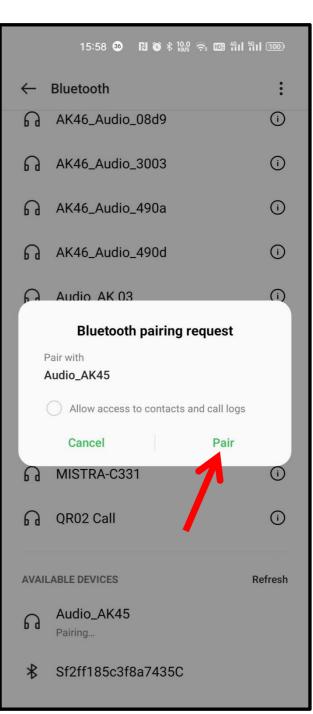

**6.Call Bluetooth connection:** turn on the watch "TURN ON", and the "Audio\_AK45" Bluetooth pairing will pop up automatically in the mobile phone. Click pairing. When Bluetooth is connected to the mobile phone, you can use the watch to dial, control the mobile phone to make a call, listen to music, and view the call record information of the watch.

If you click Unpair, when you need to pair the Bluetooth for a call again, open the watch "Enable call function", open the phone settings → Bluetooth option, view all devices, and click "Audio\_AK45" to connect.