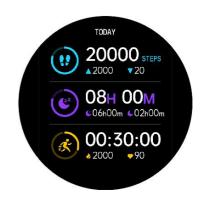

b.The voice assistant is a smart mobile phone application, open it and you can command your mobile phone through smart dialogue, such as sending a message to make a call.

c. Today's data: Today's data records daily steps, sleep status and various exercise patterns. More detailed information analysis and data records can be viewed on the client.

1). **Step counting:** wear the watch normally, and the watch displays the current exercise steps, distance and calories (the data of the day before 0:00 a.m. every day)

2) . **Sleep monitoring:** wear a watch to sleep. The watch will automatically monitor the length of deep sleep, light sleep and total time yesterday. The detailed data is displayed on the app side, and the user can view the sleep quality and sleep duration distribution map in the app.