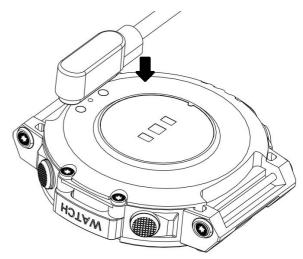

## 3. Charging instructions

a. Please use the charging cradle equipped with the product to align the contacts on the back of the host to charge (please ensure that the battery is sufficient for the first use. If the battery cannot be turned on normally at low power, please charge it before operating. Please charge correctly as shown in the right picture)

b. Do not use a power adapter with an output current of more than 2A to charge