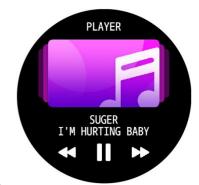

g. **Music control:** after connecting the mobile phone, the watch can control the pause / play of mobile phone music, the previous song and the next song.

h. **Breathing exercise:** Sucking function exercise is to carry out effective breathing and strengthen the respiratory muscles. Deep breathing can help you relieve stress.