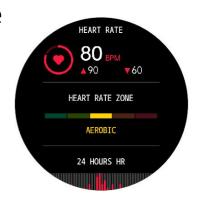

d. **Health monitoring:** Health monitoring records heart rate, blood pressure and blood oxygen related data. More detailed information analysis and data recording can be viewed on the client side.

1). Heart rate measurement: click the screen in the heart rate interface to measure the current heart rate value. It can also be measured manually on the heart rate interface of APP end (the data is only for reference and not for medical use)