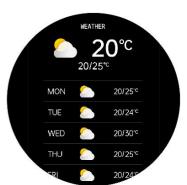

e. Weather: the current weather and air quality information will be displayed on the weather interface. Slide up the weather interface to view the weather conditions in the next 6 days. The weather information can only be obtained after the app is connected. If the connection is disconnected for a long time, the weather information will not be updated.