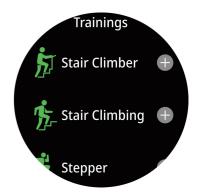

3). **Exercise mode**: 107 sports modes to choose from: walking, running, cycling, basketball, football, badminton, skipping rope..., after turning on the sports mode, swipe left to select pause/end exercise, if you want To add a sport mode, slide down to the end and click Add to select the desired sport mode.