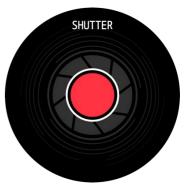

f.Camera control: after connecting the mobile phone, the watch can be used as the remote control of the mobile phone camera. Open the "camera control" on the app side and click on the watch camera control page to trigger the snap shot of the mobile camera.