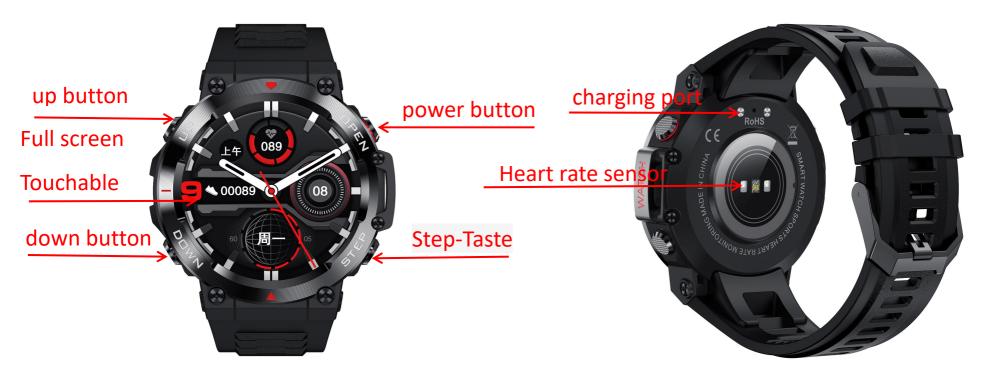

# 1. Button operation

| Status/Operation                                 | Function          |
|--------------------------------------------------|-------------------|
| power button: power off/long press for 3 seconds | power on          |
| power button: power on/long press                | power off         |
| for 3 seconds                                    |                   |
| power button: screen off/short                   | screen on         |
| press                                            |                   |
| power button: screen on/short                    | screen off        |
| press                                            |                   |
| power button: function                           | back to Home page |
| interface/short press                            |                   |
| Step button: short press                         | enter sport mode  |
| up button: short press                           | swipe up          |
| down button: short press                         | swipe down        |

# 2. Screen operation

| Status/Operation                   | Function                        |
|------------------------------------|---------------------------------|
| single click                       | Select / OK                     |
| home page/long press for 3 seconds | switch dial                     |
| home page/slide up                 | message list                    |
| home page/slide down               | Shortcut menu                   |
| home page/slide left               | Call/today data/health          |
|                                    | monitoring/weather/camera       |
|                                    | control/music control/breathing |
|                                    | exercise                        |
| home page/slide right              | enter home page                 |