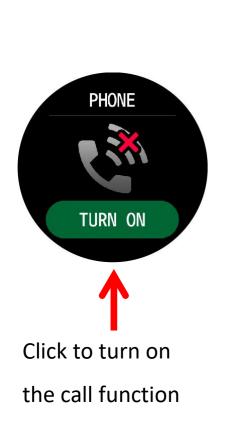

**6.Call Bluetooth connection:** turn on the watch "TURN ON", and the "Audio\_AK45" Bluetooth pairing will pop up automatically in the mobile phone. Click pairing. When Bluetooth is connected to the mobile phone, you can use the watch to dial, control the mobile phone to make a call, listen to music, and view the call record information of the watch.