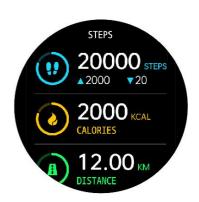

1). **Step counting:** wear the watch normally, and the watch displays the current exercise steps, distance and calories (the data of the day before 0:00 a.m. every day)

2) . **Sleep monitoring:** wear a watch to sleep. The watch will automatically monitor the length of deep sleep, light sleep and total time yesterday. The detailed data is displayed on the app side, and the user can view the sleep quality and sleep duration distribution map in the app.