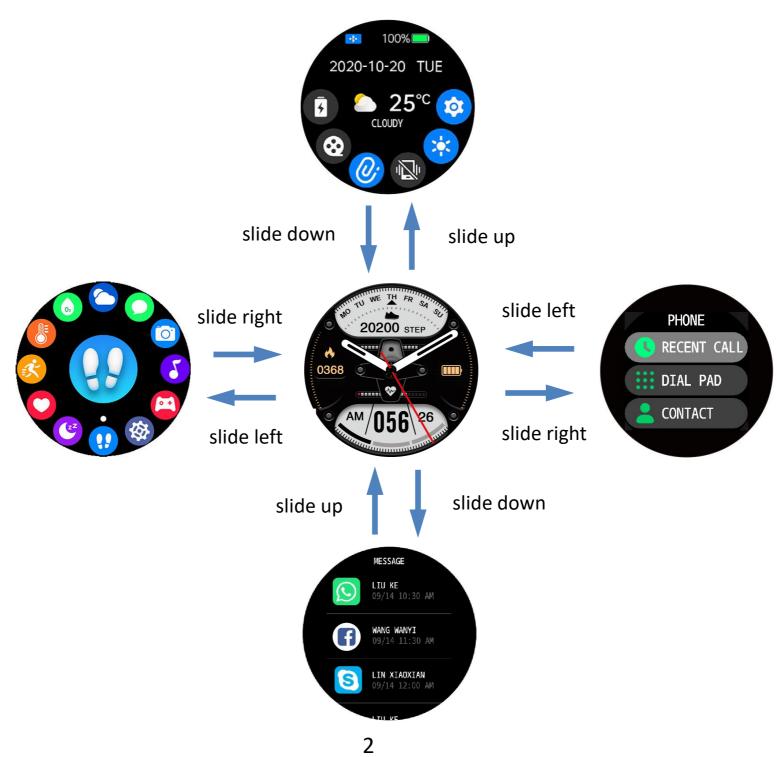

# 2. Screen operation

| Status/Operation                   | Function                        |
|------------------------------------|---------------------------------|
| single click                       | Select / OK                     |
| home page/long press for 3 seconds | switch dial                     |
| home page/slide up                 | message list                    |
| home page/slide down               | Shortcut menu                   |
| home page/slide left               | Call/today data/health          |
|                                    | monitoring/weather/camera       |
|                                    | control/music control/breathing |
|                                    | exercise                        |
| home page/slide right              | enter home page                 |

#### 5. APP connection

(make sure mobile phone Bluetooth is turned on and not connected with other devices) shortcut menu→settings→about interface, the MAC address of the watch will be displayed, and your device can be determined by the MAC address in the device table. After the watch is successfully bound, the watch will be automatically connected with the mobile phone every time the client isopened in the future. You can synchronize data by pulling down the data page of the client.

#### 7. Watch function mode

**a. Main interface switching:** long press the main interface for 3 seconds to enter the selection dial interface, slide left and right to select the main interface, Click to confirm

b.The voice assistant is a smart mobile phone application, open it and you can command your mobile phone through smart dialogue, such as sending a message to make a call.

c. Today's data: Today's data records daily steps, sleep status and various exercise patterns. More detailed information analysis and data records can be viewed on the client.

e. Weather: the current weather and air quality information will be displayed on the weather interface. Slide up the weather interface to view the weather conditions in the next 6 days. The weather information can only be obtained after the app is connected. If the connection is disconnected for a long time, the weather information will not be updated.

2) 2048: Use the arrow keys to move the square. When two squares with the same number collide, they will merge into one number, reaching 2048, which means victory.

j.Information push: this watch supports phone / SMS / wechat / Facebook /Twitter/WhatsApp/Skype /other application information push. This page only