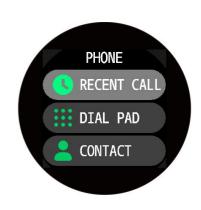

Add contacts: enter the "Da fit" app, click "quick communication" → select contacts to add (at present, up to contacts can be added)