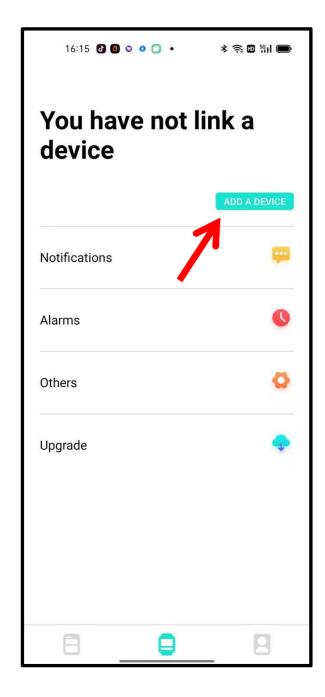

#### 5. APP connection

(make sure mobile phone Bluetooth is turned on and not connected with other devices) shortcut menu→settings→about interface, the MAC address of the watch will be displayed, and your device can be determined by the MAC address in the device table. After the watch is successfully bound, the watch will be automatically connected with the mobile phone every time the client isopened in the future. You can synchronize data by pulling down the data page of the client.