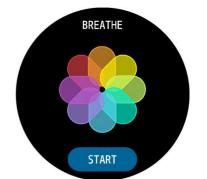

g. **Music control:** after connecting the mobile phone, the watch can control the pause / play of mobile phone music, the previous song and the next song.

h. **Breathing exercise:** Sucking function exercise is to carry out effective breathing and strengthen the respiratory muscles. Deep breathing can help you relieve stress.