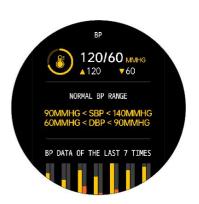

2). Blood pressure: click the screen in the blood pressure interface to measure the current blood pressure value. The icon flashes as in the test and slides right to exit. It can also be measured manually on the app side blood pressure interface (the data is only for reference and not for medical use)

# Why does the blood pressure value deviate from the sphygmomanometer?

The deviation between the measurement values of the watch and the sphygmomanometer is determined by many factors. The measurement part of the sphygmomanometer is in the brachial artery, and the measurement part of the watch is in the two main public branches of the micro artery. Under normal circumstances, the measurement value of aortic blood pressure and micro arterial blood pressure will differ by 30 to 40. If you use a watch and a sphygmomanometer to measure at the same time, since the blood flowing in the artery is in the centrifugal direction, when the sphygmomanometer measures, the lower part of your elbow is under pressure, and the blood cannot branch smoothly to the artery below. Flow, increased vascular tension, will make the upper and lower blood pressure measurements more deviations.