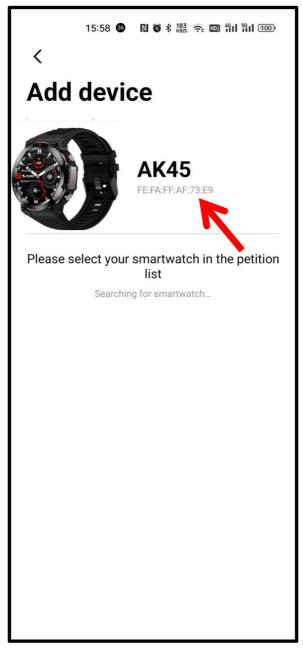

#### 5. APP connection

(make sure mobile phone Bluetooth is turned on and not connected with other devices) shortcut menu→settings→about interface, the MAC address of the watch will be displayed, and your device can be determined by the MAC address in the device table. After the watch is successfully bound, the watch will be automatically connected with the mobile phone every time the client isopened in the future. You can synchronize data by pulling down the data page of the client.