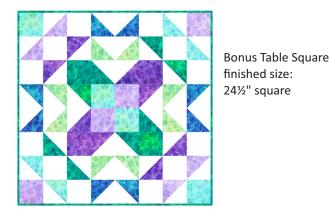

## **Bonus Table Square Fabric Requirements:**

- ☐ ½ yard White FE Turquoise FE Lavender FE Blue
- FE Light Turquoise FE Light Green FE Violet
  - ¼ yard Turquoise for binding
  - ¾ yard backing

Poorhouse Quilt Designs info@poorhousequiltdesigns.com