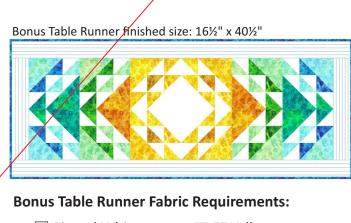

## **Quilt Fabric Requirements\*:**

| Color Reference |                 | Flourish Basics |                  |
|-----------------|-----------------|-----------------|------------------|
|                 | Pink            | 29336 VP        | 1 FQ             |
|                 | Red**           | 29336 R         | 1½ yards         |
|                 | Gold            | 29336 O         | 1 FQ             |
|                 | Yellow          | 29336 K S       | 1½ yards<br>1 FQ |
|                 | Light Green     | 29336 H         | 1FE              |
|                 | Green           | 29336 G         | ¾ yard           |
|                 | Turquoise       | 29336 QG        | 1 FQ             |
|                 | Light Turquoise | 29336 QZ        | 1 FE             |
|                 | Blue            | 29336 Y         | 1 FQ             |
|                 | Lavender        | 29336 L         | ¾ yard           |
|                 | Violet          | 29336 V         | ¾ yard           |
|                 | Gray            | 29336 KJ        | ¾ yard           |
|                 | Black           | 9000 Black      | 1 yard           |
|                 | White           | 9000 White      | 1¾ yards         |
|                 | Backing         |                 | 3 yards          |
|                 |                 |                 |                  |