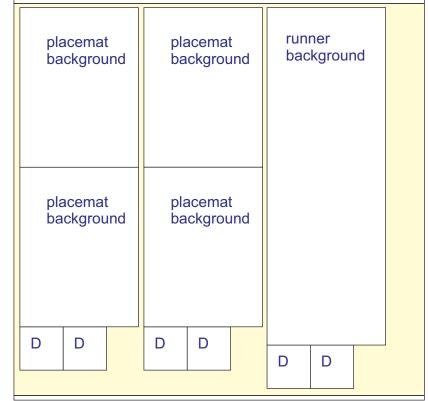

## **Background Fabric**

4 Placemat Background (no change) 4–4¾" squares\* D Squares

On page 3, cutting for View 1 table runner:

## **Background Fabric**

1 Runner Background (no change) 2-4¾" squares\* D Squares

D squares in this kit do not need to be cut on the bias.
This note applies to directional fabric only; the background fabric in this kit is NOT directional.

<u>Use this layout to cut the</u> <u>background for the placemats and</u> runner: Cutting Guide for Background

selvage

selvage

POOR HOUSE Quilt Designs

Poorhouse Quilt Designs info@poorhousequiltdesigns.com poorhousequiltdesigns.com