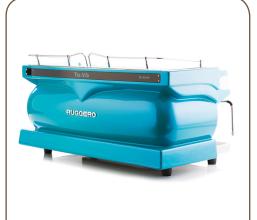

# THE ALFA RUGGERO

Introducing the ALFA... the latest addition to our popular Ruggero range.

The ALFA has all the features of our classic Ruggero, but with a new updated body, sleek curves for a unique new look.

Express yourself, your colour, your design, your logo.

With a customised coloured body and a light display panel that advertises your business. Craftsmanship, quality and exclusivity....

These are the features that make the ALFA a truly unique espresso machine.

Hand assembled in Melbourne and custom made to order, the ALFA is exclusive to Disavè Espresso Equipment Suppliers.

The original Ruggero was designed by John Slade in 2005 as a tribute to his late father in law, Henry Rogers, and keeping with tradition Paul Slade has designed the new ALFA to compliment the range with a new unique look.