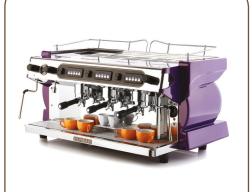

# THE ALFA RUGGERO

Introducing the ALFA... the latest addition to our popular Ruggero range.

The ALFA has all the features of our classic Ruggero, but with a new updated body, sleek curves for a unique new look.

Express yourself, your colour, your design, your logo.

With a customised coloured body and a light display panel that advertises your business. Craftsmanship, quality and exclusivity....

These are the features that make the ALFA a truly unique espresso machine.

Hand assembled in Melbourne and custom made to order, the ALFA is exclusive to Disavè Espresso Equipment Suppliers.

The original Ruggero was designed by John Slade in 2005 as a tribute to his late father in law, Henry Rogers, and keeping with tradition Paul Slade has designed the new ALFA to compliment the range with a new unique look.