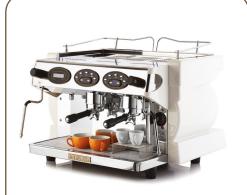

# THE ALFA RUGGERO

Introducing the ALFA... the latest addition to our popular Ruggero range.

The ALFA has all the features of our classic Ruggero, but with a new updated body, sleek curves for a unique new look.

Express yourself, your colour, your design, your logo.

With a customised coloured body and a light display panel that advertises your business. Craftsmanship, quality and exclusivity....

These are the features that make the ALFA a truly unique espresso machine.

Hand assembled in Melbourne and custom made to order, the ALFA is exclusive to Disavè Espresso Equipment Suppliers.

The original Ruggero was designed by John Slade in 2005 as a tribute to his late father in law, Henry Rogers, and keeping with tradition Paul Slade has designed the new ALFA to compliment the range with a new unique look.