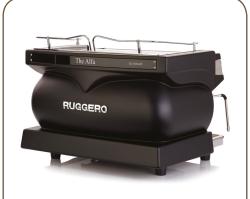

# THE ALFA RUGGERO

Introducing the ALFA... the latest addition to our popular Ruggero range.

The ALFA has all the features of our classic Ruggero, but with a new updated body, sleek curves for a unique new look.

Express yourself, your colour, your design, your logo.

With a customised coloured body and a light display panel that advertises your business. Craftsmanship, quality and exclusivity....

These are the features that make the ALFA a truly unique espresso machine.

Hand assembled in Melbourne and custom made to order, the ALFA is exclusive to Disavè Espresso Equipment Suppliers.

The original Ruggero was designed by John Slade in 2005 as a tribute to his late father in law, Henry Rogers, and keeping with tradition Paul Slade has designed the new ALFA to compliment the range with a new unique look.