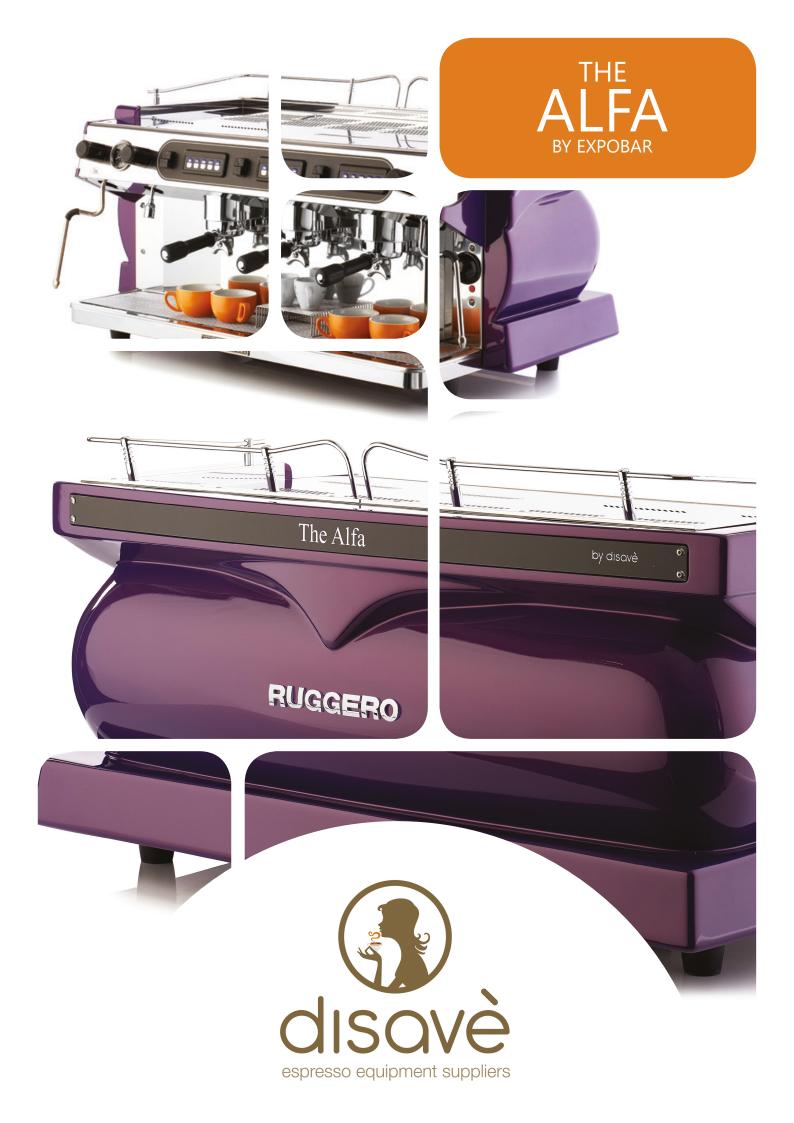

# THE ALFA RUGGERO

Introducing the ALFA... the latest addition to our popular Ruggero range.

The ALFA has all the features of our classic Ruggero, but with a new updated body, sleek curves for a unique new look.

Express yourself, your colour, your design, your logo.

With a customised coloured body and a light display panel that advertises your business. Craftsmanship, quality and exclusivity....

These are the features that make the ALFA a truly unique espresso machine.

Hand assembled in Melbourne and custom made to order, the ALFA is exclusive to Disavè Espresso Equipment Suppliers.

The original Ruggero was designed by John Slade in 2005 as a tribute to his late father in law, Henry Rogers, and keeping with tradition Paul Slade has designed the new ALFA to compliment the range with a new unique look.