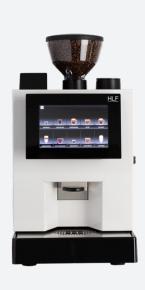

# HLF 1700

The HLF 1700 suits a variety of commercial spaces and is optioned to suit teams that require anywhere from a few to over a hundred cups per day.

## **OVERVIEW**

Up to 100+ Cups a day Capacity

Innovative 8" touch screen able to display 4-10 Beverage sections with up to 3 different cup sizes. Able to upload promotional images and videos.

Wifi Capabilities enabling Telemetry and HLF Remote Control System which allows full control of the machine remotely to perform resets, software upgrades, beverage adjustments, uploading videos and images and viewing fault logs, selection counts and cleaning cycles.

Pro Milk System producing the ultimate sweet and silky smooth microfilmed milk. Offering complete adjustment for each beverage temperature, texture and aeration.

Single soluble canister (E.g Chocolate, Chai or Hazelnut)

Variable chamber brew unit 7-16 grams of coffee High performance grinder with 63mm flat burrs

1ltr Stainless steel boiler

Adjustable dispensing head

One year parts only warranty