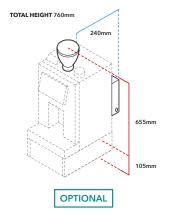

HLF 1700

## **HLF 1700 STANDARD CONFIGURATION**

350g Hopper Drip Tray 1.2L Grounds Drawer 18 350g Soluble Canister Rated Power 230vac - 50/60 Hz -1750w - 10amp plug Total Weight - 30kg



# **DIMENSIONS**

1 Footprint



2 350g Hopper



3 600g Hopper



3 1Kg Hopper



### **WASTE**

1 Mains



Mains waste External grounds outlet 2 Drip tray



1.2L (14 Milk Selections) Grounds Draw - 18 3 Single draw



120 Coffee Dredges

OPTIONAL

4 Two draws



3L (30 Milk Selections) 45 Coffee Dredges

OPTIONAL

# **WATER**

Mains



Submersible Pump



Coin Accepter with Box

**PAYMENT** 



OPTIONAL

Credit Card System



OPTIONAL

# HLF 1700

The HLF 1700 suits a variety of commercial spaces and is optioned to suit teams that require anywhere from a few to over a hundred cups per day.

## **OVERVIEW**

Up to 100+ Cups a day Capacity

Innovative 8" touch screen able to display 4-10 Beverage sections with up to 3 different cup sizes. Able to upload promotional images and videos.

Wifi Capabilities enabling Telemetry and HLF Remote Control System w