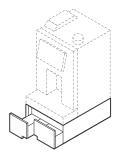

### **WASTE**

1 Mains

Mains waste External grounds outlet 2 Drip tray

1.2L (14 Milk Selections) Grounds Draw - 18 3 Single draw

120 Coffee Dredges

OPTIONAL

4 Two draws

3L (30 Milk Selections) 45 Coffee Dredges