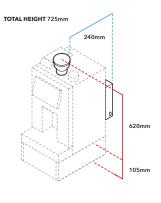

HLF 1700

## **HLF 1700 STANDARD CONFIGURATION**

350g Hopper Drip Tray 1.2L Grounds Drawer 18 350g Soluble Canister Rated Power 230vac - 50/60 Hz -1750w - 10amp plug Total Weight - 30kg



# **DIMENSIONS**

1 Footprint



2 350g Hopper



3 600g Hopper



3 1Kg Hopper



### **WASTE**

1 Mains



Mains waste External grounds outlet 2 Drip tray



1.2L (14 Milk Selections) Grounds Draw - 18 3 Single draw



120 Coffee Dredges

OPTIONAL

4 Two draws



3L (30 Milk Selections) 45 Coffee Dredges

OPTIONAL

# **WATER**

Mains



Submersible Pump



Coin Accepter with Box

**PAYMENT** 



OPTIONAL

Credit Card System



OPTIONAL

# HLF 1700

The HLF 1700 suits a variety of commercial spaces and is optioned to suit teams that require anywhere from a few to over a hundred cups per day.

## **OVERVIEW**

Up to 100+ Cups a day Capacity

Innovative 8" touch screen able to display 4-10 Beverage sections with up to 3 different cup sizes. Able to upload promotional images and videos.

Wifi Capabilities enabling Telemetry and HLF Remote