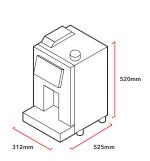

HLF 1700

## **HLF 1700 STANDARD CONFIGURATION**

350g Hopper Drip Tray 1.2L Grounds Drawer 18 350g Soluble Canister Rated Power 230vac - 50/60 Hz -1750w - 10amp plug Total Weight - 30kg



# **DIMENSIONS**

1 Footprint



2 350g Hopper



3 600g Hopper



3 1Kg Hopper



### **WASTE**

1 Mains



Mains waste External grounds outlet 2 Drip tray



1.2L (14 Milk Selections) Grounds Draw - 18 3 Single draw



120 Coffee Dredges

OPTIONAL

4 Two draws



3L (30 Milk Selections) 45 Coffee Dredges

OPTIONAL

# **WATER**

Mains



Submersible Pump



Coin Accepter with Box

**PAYMENT** 



OPTIONAL

Credit Card System



OPTIONAL

# HLF 1700

The HLF 1700 suits a variety of commercial spaces and is optioned to suit teams that require anywhere from a few to over a hundred cups per day.

## **OVERVIEW**

Up to 100+ Cups a day Capacity

Innovative 8" touch screen able to display 4-10 Beverage sections with up to 3 different cup sizes. Able to upload promotional images and videos.

Wifi Capabilities enabling Telemet