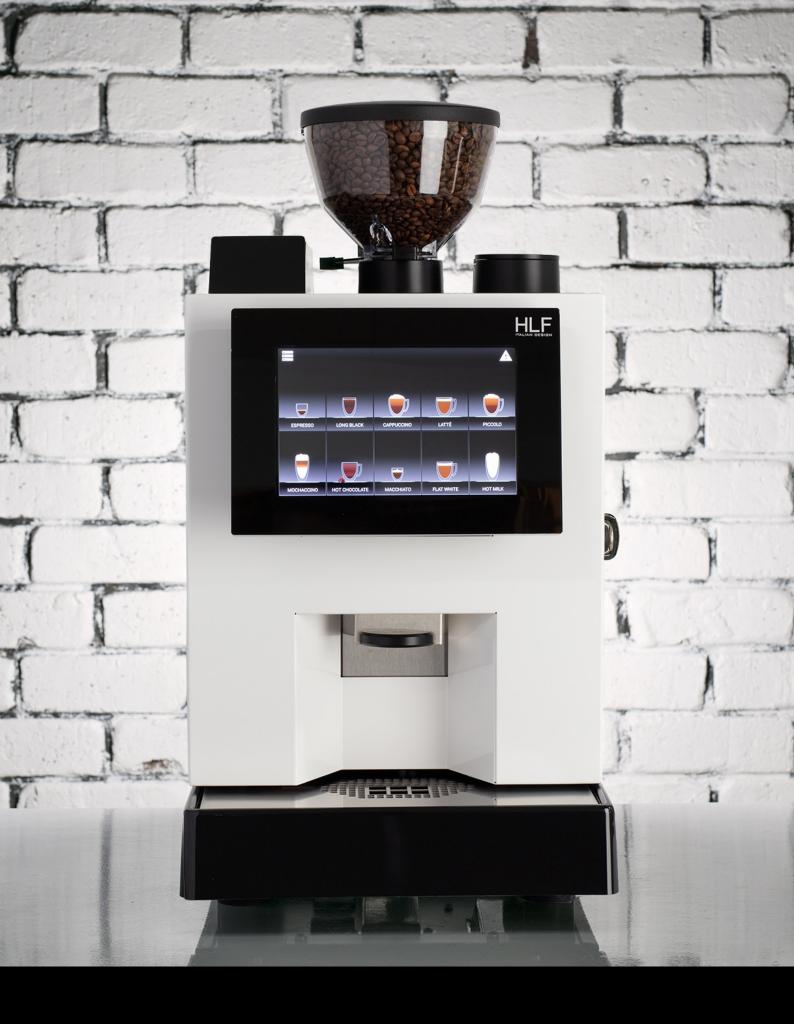

# HLF 1700

The HLF 1700 suits a variety of commercial spaces and is optioned to suit teams that require anywhere from a few to over a hundred cups per day.

## **OVERVIEW**

Up to 100+ Cups a day Capacity

Innovative 8" touch screen able to display 4-10 Beverage sections with up to 3 different cup sizes. Able to upload promotional images and videos.

Wifi Capabilities enabling Telemetry and HLF Remote Control System which allows full control of the machine remotely to perform resets, software upgrades, beverage adjustments, uploading videos and images and viewing fault logs, selection counts and cleaning cycles.

Pro Milk System producing the ultimate sweet and silky smooth microfilmed milk. Offering complete adjustment for each beverage temperature, texture and aeration.

Single soluble canister (E.g Chocolate, Chai or Hazelnut)

Variable chamber brew unit 7-16 grams of coffee High performance grinder with 63mm flat burrs

1ltr Stainless steel boiler

Adjustable dispensing head

One year parts only warranty