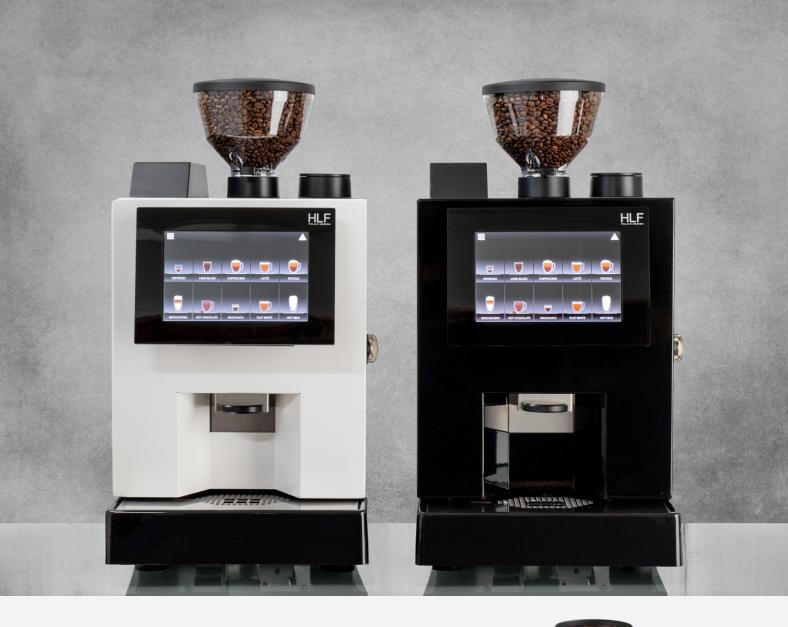

## **OVERVIEW**

Up to 100+ Cups a day Capacity

Innovative 8" touch screen able to display 4-10 Beverage sections with up to 3 different cup sizes. Able to upload promotional images and videos.

Wifi Capabilities enabling Telemetry and HLF Remote Control System which allows full control of the machine remotely to perform resets, software upgrades, beverage adjustments, uploading videos and images and viewing fault logs, selection counts and cleaning cycles.