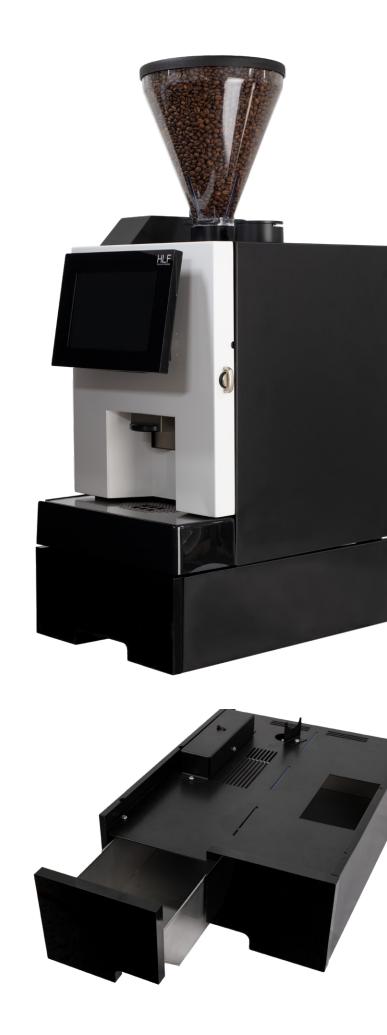

# HLF 1700

The HLF 1700 suits a variety of commercial spaces and is optioned to suit teams that require anywhere from a few to over a hundred cups per day.

## **OVERVIEW**

Up to 100+ Cups a day Capacity

Innovative 8" touch screen able to display 4-10 Beverage sections with up to 3 different cup sizes. Able to upload promotional images and videos.

Wifi Capabilities enabling Telemetry and HLF Remote Control System which allows full control of the machine remotely to perform resets, software upgrades, beverage adjustments, uploading videos and images and viewing fault logs, selection counts and cleaning cycles.

Pro Milk System producing the ultimate sweet and silky smooth microfilmed milk. Offering complete adjustment for each beverage temperature, texture and aeration.

Single soluble canister (E.g Chocolate, Chai or Hazelnut)

Variable chamber brew unit 7-16 grams of coffee High performance grinder with 63mm flat burrs

1ltr Stainless steel boiler

Adjustable dispensing head

One year parts only warranty