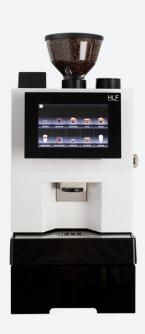

### **WASTE**

1 Mains

Mains waste External grounds outlet 2 Drip tray

1.2L (14 Milk Selections) Grounds Draw - 18 3 Single draw

120 Coffee Dredges

OPTIONAL

4 Two draws

3L (30 Milk Selections) 45 Coffee Dredges