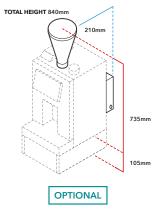

HLF 1700

## **HLF 1700 STANDARD CONFIGURATION**

350g Hopper Drip Tray 1.2L Grounds Drawer 18 350g Soluble Canister Rated Power 230vac - 50/60 Hz -1750w - 10amp plug Total Weight - 30kg



# **DIMENSIONS**

1 Footprint



2 350g Hopper



3 600g Hopper



3 1Kg Hopper



### **WASTE**

1 Mains



Mains waste External grounds outlet 2 Drip tray



1.2L (14 Milk Selections) Grounds Draw - 18 3 Single draw



120 Coffee Dredges

OPTIONAL

4 Two draws



3L (30 Milk Selections) 45 Coffee Dredges

OPTIONAL

# **WATER**

Mains



Submersible Pump



Coin Accepter with Box

**PAYMENT** 



OPTIONAL

Credit Card System



OPTIONAL

# HLF 1700

The HLF 1700 suits a variety of commercial spaces and is optioned to suit teams that require anywhere from a few to over a hundred cups per day.

## **OVERVIEW**

Up to 100+ Cups a day Capacity

Innovative 8" touch screen able to display 4-10 Beverage sections with up to 3 different cup sizes. Able to upload promotional images and videos.

Wifi Capabilities enabling Telemetry and HLF Remote Control System which allows full