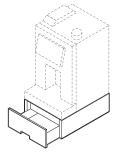

## **HLF 1700 STANDARD CONFIGURATION**

350g Hopper Drip Tray 1.2L Grounds Drawer 18 350g Soluble Canister Rated Power 230vac - 50/60 Hz -1750w - 10amp plug Total Weight - 30kg

### **WASTE**

1 Mains

Mains waste External grounds outlet 2 Drip tray

1.2L (14 Milk Selections) Grounds Draw - 18 3 Single draw

120 Coffee Dredges

OPTIONAL

4 Two draws

3L (30 Milk Selections) 45 Coffee Dredges