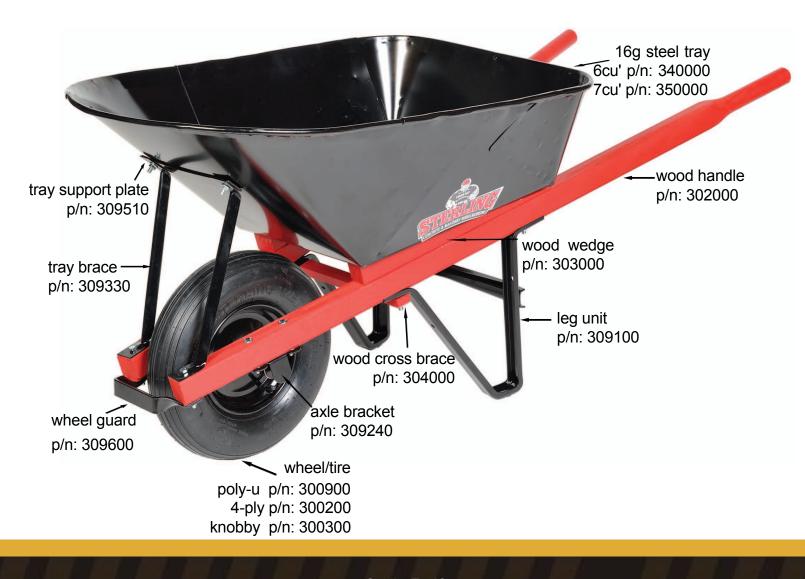

www.SterlingToolCompany.com PHONE: 847-260-5900 • EMAIL: info@SterlingToolCompany.com

STERLING® WHEELBARROW Wood Handle / PolyTray 6c' & 8c'

STERLING® WHEELBARROW Wood Handle / Steel Tray 6c' & 7c'

## Parts Breakdown

**Tray & Frame:** Insert two 3-1/2" carriage bolts through tray bottom rear holes and two 5-1/2" carriage bolts through tray bottom front holes. Place wedges with thicker ends forward - over bolts. Place handles with rounded ends to rear over bolts with flat sides on the wedges. Place legs over bolts with welded cross brace to rear. Place wood cross brace over front bolts. Place metal cross bar over rear bolts. Apply nuts to rear bolts and washers and nuts to front bolts.

**Tray Support Plate, Axle, Tray Braces:** Insert two 1" carriage bolts through upper front tray holes. Place tray support plate over bolts. Place one end of each brace over each bolt. Apply Nuts. Position holes in tray braces over 1st holes in frame. Insert two 3" cap screws through tray braces, frame and wheelguard. Fasten dual axle assembly on frame with four 2-3/4" carriage bolts. Apply nuts.

www.SterlingToolCompany.com PHONE: 847-260-5900 • EMAIL: info@SterlingToolCompany.com

**Tray & Frame:** Insert two 3-1/2" carriage bolts through tray bottom rear holes and two 5-1/2" carriage bolts through tray bottom front holes. Place wedges with thicker ends forward - over bolts. Place handles with rounded ends to rear over bolts with flat sides on the wedges. Place legs over bolts with welded cross brace to rear. Place wood cross brace over front bolts. Place metal cross bar over rear bolts. Apply nuts to rear bolts and washers and nuts to front bolts.

**Tray Support Plate, Tray Braces:** Insert two 1" carriage bolts through upper front tray holes. Place tray support plate over bolts. Place one end of each brace over each bolt. Apply Nuts. Position holes in tray braces over 1st holes in frame. Insert two 3" cap screws through tray braces, frame and wheelguard.