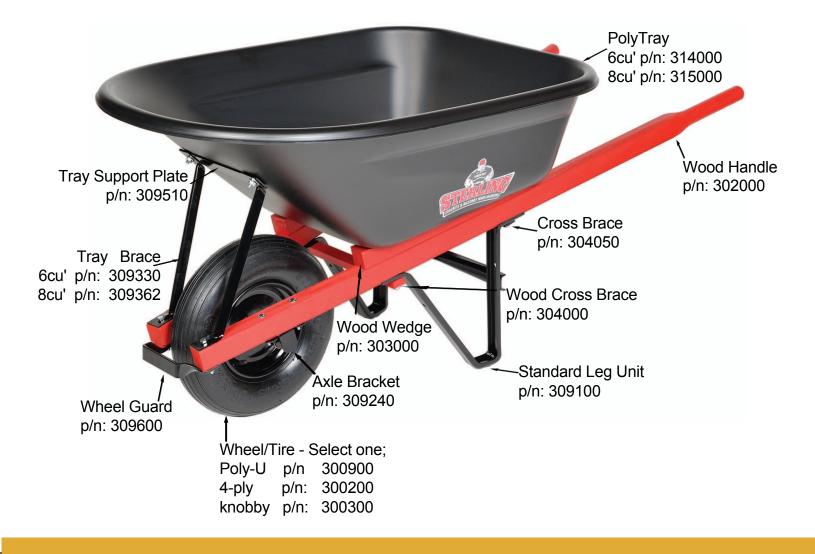

www.SterlingToolCompany.com PHONE: 847-260-5900 • EMAIL: info@SterlingToolCompany.com

STERLING® WHEELBARROW Wood Handle / PolyTray 6c' & 8c'

STERLING® WHEELBARROW Wood Handle / Steel Tray 6c' & 7c'