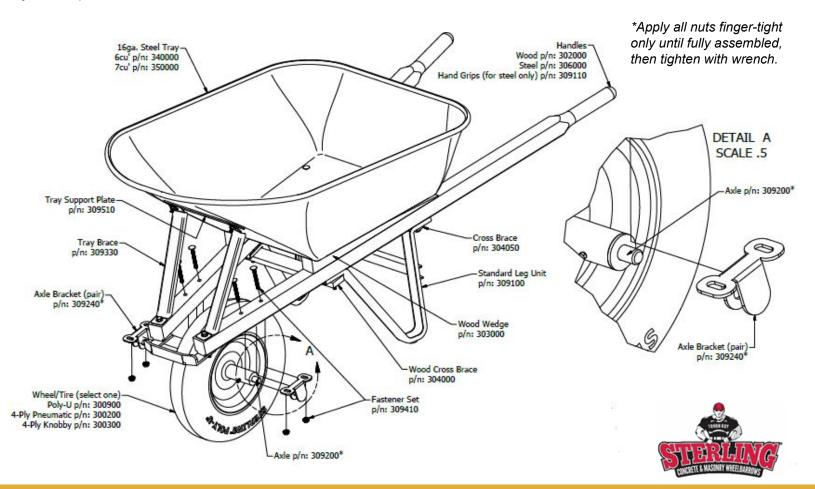

www.SterlingToolCompany.com PHONE: 847-260-5900 • EMAIL: info@SterlingToolCompany.com

**Tray & Frame:** Insert two 3-1/2" carriage bolts through tray bottom rear holes and two 5-1/2" carriage bolts through tray bottom front holes. Place wedges with thicker ends forward - over bolts. Place handles with rounded ends to rear over bolts with flat sides on the wedges. Place legs over bolts with welded cross brace to rear. Place wood cross brace over front bolts. Place metal cross bar over rear bolts. Apply nuts to rear bolts and washers and nuts to front bolts.

**Tray Support Plate, Tray Braces:** Insert two 1" carriage bolts through upper front tray holes. Place tray support plate over bolts. Place one end of each brace over each bolt. Apply Nuts. Position holes in tray braces over 1st holes in frame. Insert two 3" cap screws through tray braces, frame and wheelguard.

Wheel Assembly: If bearings are not inserted in hubs, drive one into each end of hub.

**Wheel to Axle Assembly:** Put one washer inside, followed by wheel, followed by washer, followed by cotter pin. *If extra washers are needed, add extra washers inside of wheel.* 