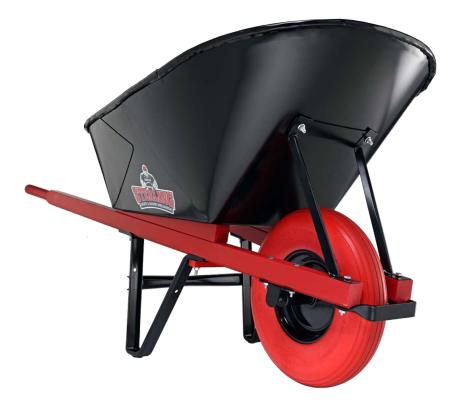

www.SterlingToolCompany.com PHONE: 847-260-5900 • EMAIL: info@SterlingToolCompany.com

STERLING® WHEELBARROW Wood Handle / PolyTray 6c' & 8c'

STERLING® WHEELBARROW Wood Handle / Steel Tray 6c' & 7c'