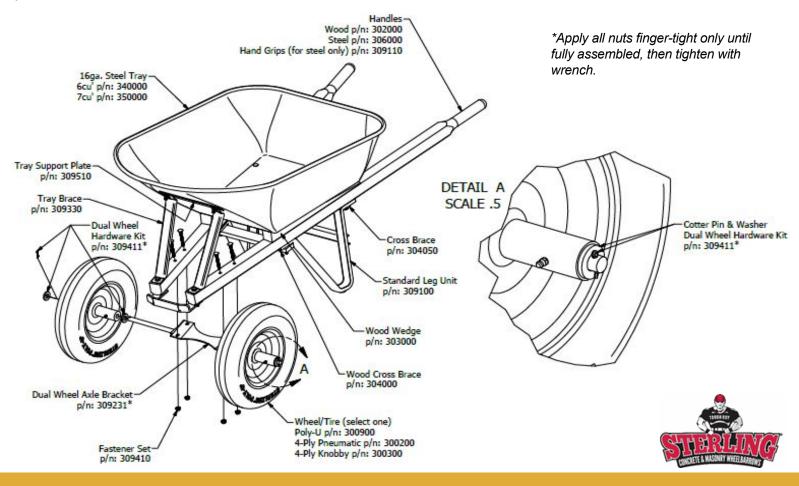

## **Assembly Instructions**

&

## Parts Breakdown

**Tray & Frame:** Insert two 3-1/2" carriage bolts through tray bottom rear holes and two 5-1/2" carriage bolts through tray bottom front holes. Place wedges with thicker ends forward - over bolts. Place handles with rounded ends to rear over bolts with flat sides on the wedges. Place legs over bolts with welded cross brace to rear. Place wood cross brace over front bolts. Place metal cross bar over rear bolts. Apply nuts to rear bolts and washers and nuts to front bolts.

**Tray Support Plate, Axle, Tray Braces:** Insert two 1" carriage bolts through upper front tray holes. Place tray support plate over bolts. Place one end of each brace over each bolt. Apply Nuts. Position holes in tray braces over 1st holes in frame. Insert two 3" cap screws through tray braces, frame and wheelguard. Fasten dual axle assembly on frame with four 2-3/4" carriage bolts. Apply nuts.

Wheel Assembly: If bearings are not inserted in hubs, drive one into each end of hub.

**Wheel to Axle Assembly:** Put one washer inside, followed by wheel, followed by washer, followed by cotter pin. If extra washers are needed, add extra washers inside of wheel.