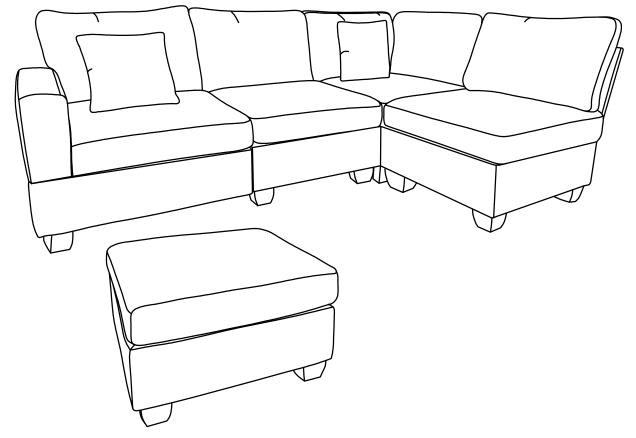

| PARTS LIST WF310385 |              |        |     |
|---------------------|--------------|--------|-----|
| NO                  | DESCRIPTION  | SKETCH | QTY |
| Α                   | Seat frame   |        | 1   |
| G                   | Back frame   |        | 5   |
| Н                   | Seat cushion |        | 1   |
|                     |              | •      |     |

#### **ASSEMBLY INSTRUCTION** PARTS LIST WF310386 QTY DESCRIPTION NO SKETCH 1 В Seat frame (left) Η Seat cushion 1 J Back cushion 1 Back cover (long) 1 Μ 4 0 Leg 1 Pillow Q

| PARTS LIST WF310387 |                    |        |     |
|---------------------|--------------------|--------|-----|
| NO                  | DESCRIPTION        | SKETCH | QTY |
| С                   | Seat frame (right) |        | 1   |
| J                   | Back cushion       | E      | 1   |
| Н                   | Seat cushion       |        | 1   |
| Ν                   | Back cover (short) |        | 1   |
| 0                   | Leg                |        | 4   |
| Q                   | Pillow             | E      | 1   |
|                     |                    | 3/12   |     |

# **ASSEMBLY INSTRUCTION**

|    | PARTS LIST WF310388            |            |     |  |  |
|----|--------------------------------|------------|-----|--|--|
| NO | DESCRIPTION                    | SKETCH     | QTY |  |  |
| D  | Corner seat frame              | $\bigcirc$ | 1   |  |  |
| Ι  | Corner seat cushion            |            | 1   |  |  |
| К  | Corner back cushion<br>(left)  | E          | 1   |  |  |
| L  | Corner back cushion<br>(right) |            | 1   |  |  |
| 0  | Leg                            |            | 4   |  |  |
| Р  | Armrest (left)                 |            | 1   |  |  |

| PARTS LIST WF310389 |                       |        |     |
|---------------------|-----------------------|--------|-----|
| NO                  | DESCRIPTION           | SKETCH | QTY |
| Е                   | Ottoman seat<br>frame |        | 1   |
| F                   | Ottoman cushion       |        | 1   |
| 0                   | Leg                   |        | 8   |
| J                   | Back cushion          | E      | 1   |
|                     |                       | 4/12   |     |