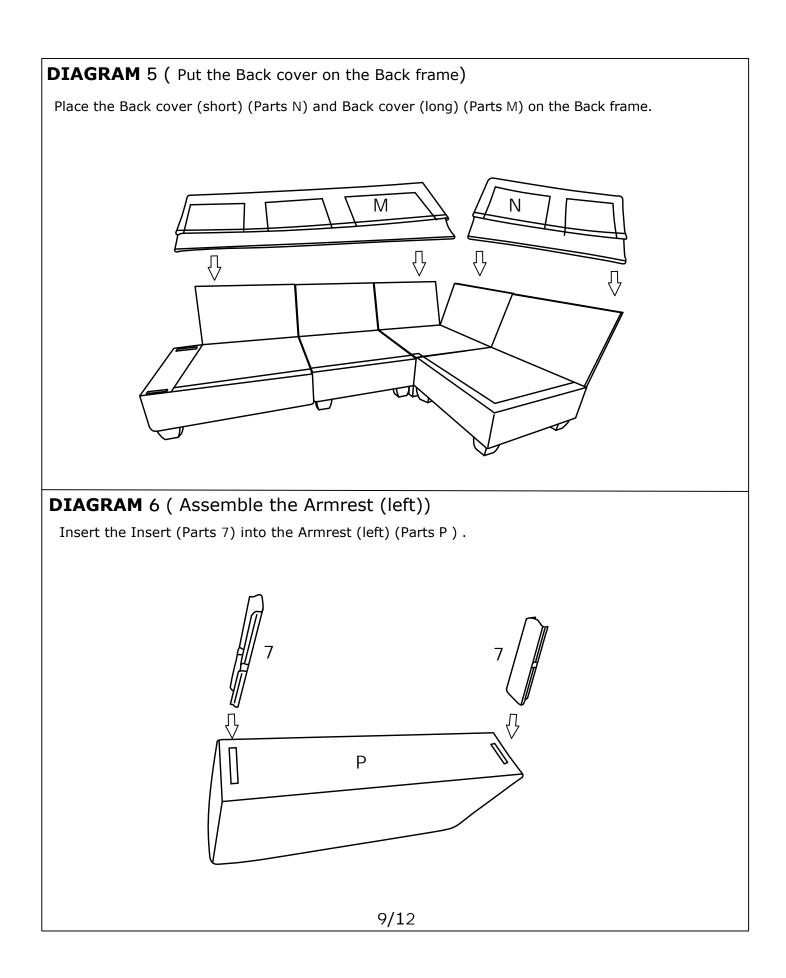

### (Take out all parts) DIAGRAM 1 Take the Back frame (Parts G) Seat cushion (Parts H) out of the Seat frame (Parts A). Take the Seat cushion (Parts H) Back cushion (Parts J) Leg (Parts O) Pillow (Parts Q) out of the Seat frame (left) (Parts B). Take the Seat cushion (Parts H) Back cushion (Parts J) Leg (Parts O) Pillow (Parts Q) out of the Seat frame (right) (Parts C). Take the Armrest (left) (Parts P) Corner seat cushion (Parts I) Corner back cushion (left) (Parts K) Corner back cushion (right) (Parts L) Leg (Parts O) out of the Corner wood frame(Parts D). Take the Ottoman cushion (Parts F) Back cushion (Parts J) Leg (Parts O) out of the Ottoman frame (Parts E). Н KIOP F Ο Н G Ο J **DIAGRAM** 2 (Assemble the Seat frame ) 12PCS 1 0 Connect Seat frame (Parts A) and Seat frame (left)(Parts B) 3 6PCS and Seat frame (right)(Parts C) with the Corner seat frame(Parts D) M8X80 with Screws M8X80 (Hardware 3 )and the Butterfly nut (Hardware 4 6PCS ) and the Washer (Hardware 1) by Wrench (Hardware 5). 4 С 0 Ŋ () ้อ В 6/12