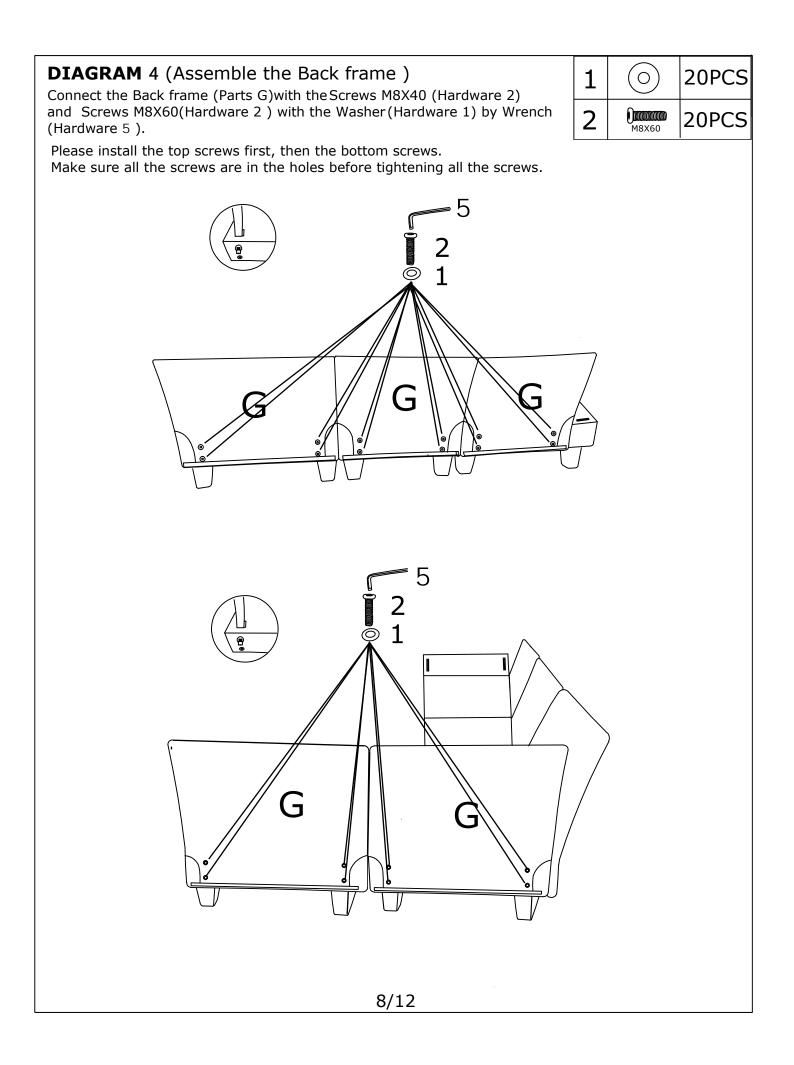

# **ASSEMBLY INSTRUCTION**

|    | HARDWARE       |            |     |  |
|----|----------------|------------|-----|--|
| NO | DESCRIPTION    | SKETCH     | QTY |  |
| 1  | Washer         | $\bigcirc$ | 32  |  |
| 2  | Screws 8X60    |            | 20  |  |
| 3  | Screws 8X80    |            | 6   |  |
| 4  | Butterfly nut  |            | 6   |  |
| 5  | Wrench         |            | 1   |  |
| 6  | Plastic gasket |            | 20  |  |
| 7  | Insert         |            | 2   |  |