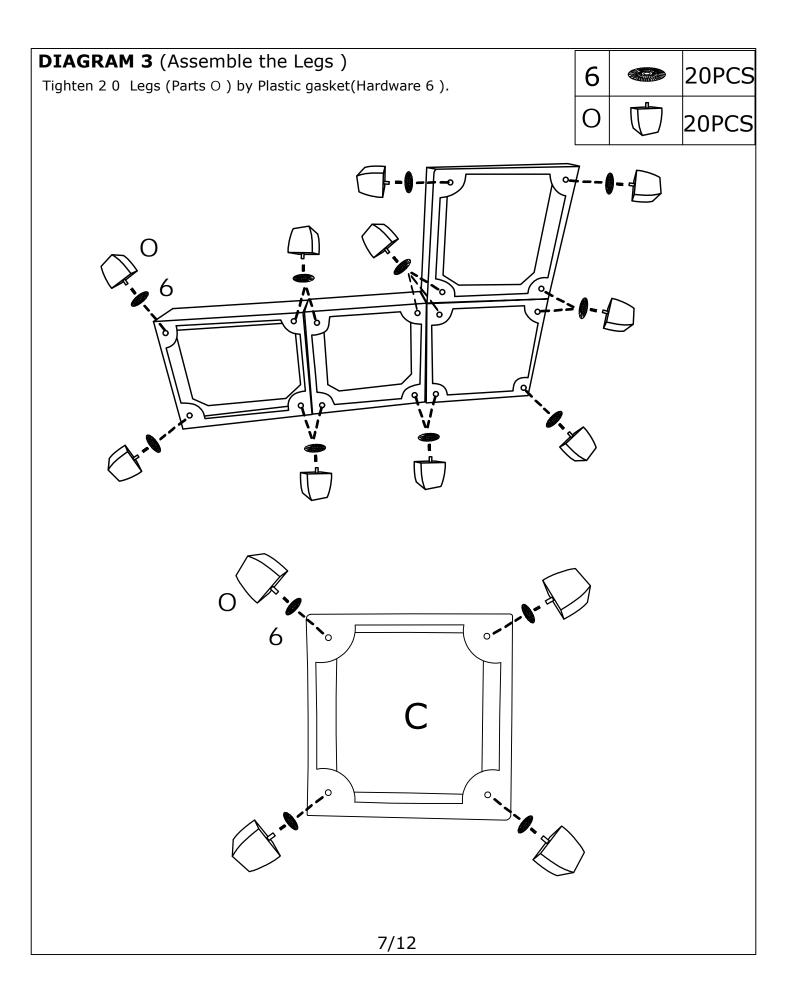

# **ASSEMBLY INSTRUCTION**

|    | HARDWARE       |            |     |  |
|----|----------------|------------|-----|--|
| NO | DESCRIPTION    | SKETCH     | QTY |  |
| 1  | Washer         | $\bigcirc$ | 32  |  |
| 2  | Screws 8X60    |            | 20  |  |
| 3  | Screws 8X80    |            | 6   |  |
| 4  | Butterfly nut  |            | 6   |  |
| 5  | Wrench         |            | 1   |  |
| 6  | Plastic gasket |            | 20  |  |
| 7  | Insert         |            | 2   |  |