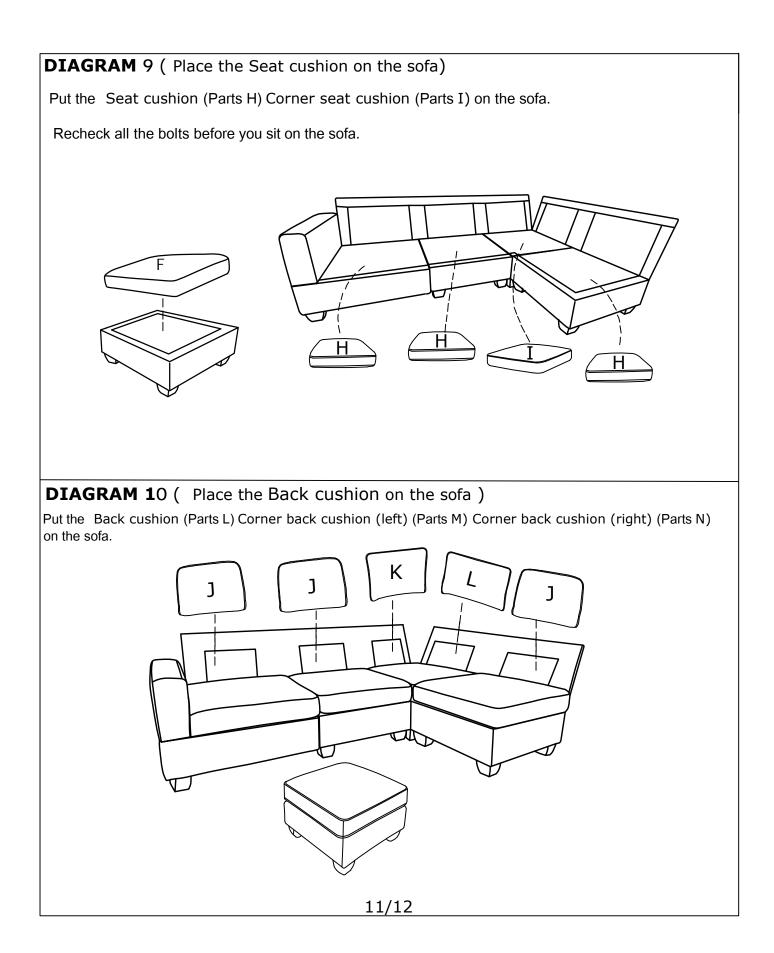

#### TIPS:

- Please do not open the compress packaging until your sofa frame is completely assembled.
  Compress back cushions and pillows need to be fully fulfilled within 72 hours for your perfect use.
- 3. Please keep children away from plastic bags or any small pieces of stuff.