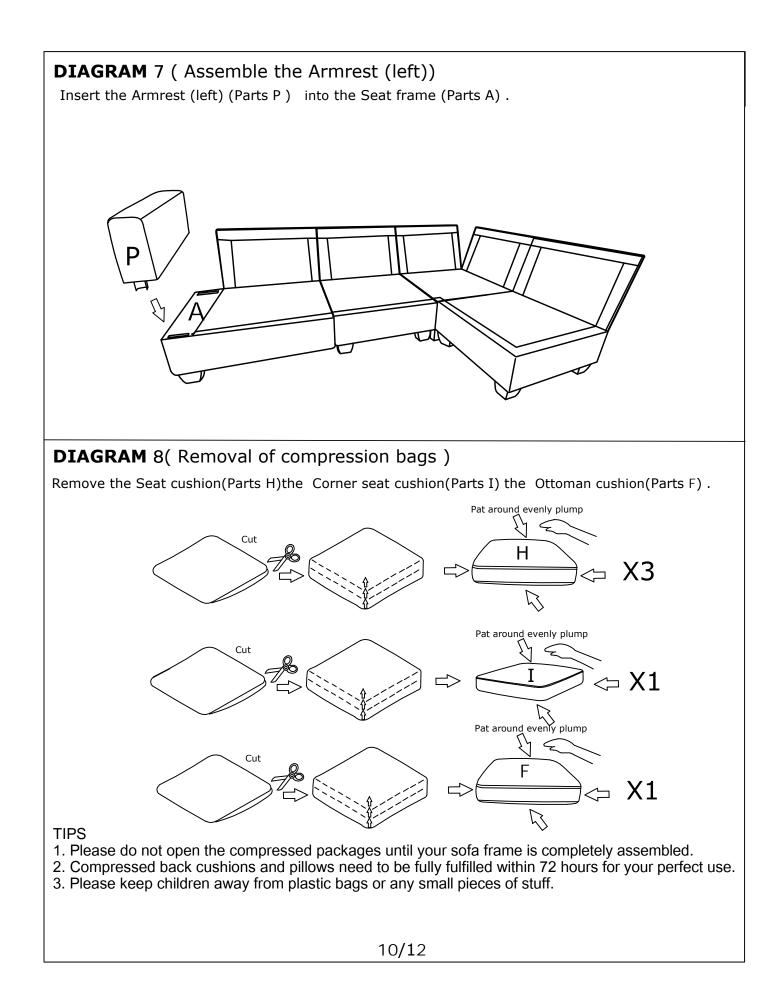

### (Take out all parts) DIAGRAM 1 Take the Back frame (Parts G) Seat cushion (Parts H) out of the Seat frame (Parts A). Take the Seat cushion (Parts H) Back cushion (Parts J) Leg (Parts O) Pillow (Parts Q) out of the Seat frame (left) (Parts B). Take the Seat cushion (Parts H) Back cushion (Parts J) Leg (Parts O) Pillow (Parts Q) out of the Seat frame (right) (Parts C). Take the Armrest (left) (Parts P) Corner seat cushion (Parts I) Corner back cushion (left) (Parts K) Corner back cushion (right) (Parts L) Leg (Parts O) out of the Corner wood frame(Parts D). Take the Ottoman cushion (Parts F) Back cushion (Parts J) Leg (Parts O) out of the Ottoman frame (Parts E). Н KIOP F Ο Н G Ο J **DIAGRAM** 2 (Assemble the Seat frame ) 12PCS 1 0 Connect Seat frame (Parts A) and Seat frame (left)(Parts B) 3 6PCS and Seat frame (right)(Parts C) with the Corner seat frame(Parts D) M8X80 with Screws M8X80 (Hardware 3 )and the Butterfly nut (Hardware 4 6PCS ) and the Washer (Hardware 1) by Wrench (Hardware 5). 4 С 0 Ŋ () ้อ В 6/12

#### TIPS:

- Please do not open the compress packaging until your sofa frame is completely assembled.
  Compress back cushions and pillows need to be fully fulfilled within 72 hours for your perfect use.
- 3. Please keep children away from plastic bags or any small pieces of stuff.