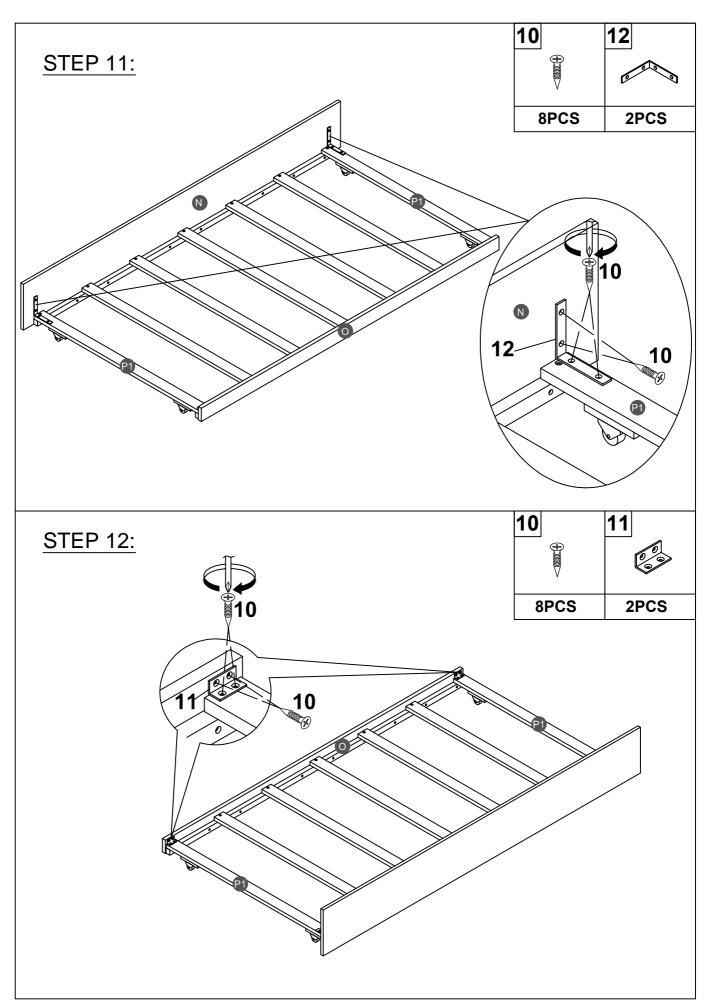

|

ASSEMBLY TOOLS REQUIRED ( NOT INCLUDED )





PLEASE BE CAREFUL DO NOT DAMAGE THE HOLE POSITION WHEN YOU USE POWER TOOLS!









<u>STEP 4:</u>









Note: Do not lock the screws of the bed slats to the outermost edge of the bed slats, you need to leave a certain space at the edges, otherwise it will cause the board to break. Do not lock the bed slats on the edge of the wood, please hold firmly before screwing, hold it in place with one hand, then lock the screw.



Note: Do not lock the screws of the bed slats to the outermost edge of the bed slats, you need to leave a certain space at the edges, otherwise it will cause the board to break.

Do not lock the bed slats on the edge of the wood, please hold firmly before screwing, hold it in place with one hand, then lock the screw.







Push Trundle and Drawer under the bottom of Bunkbed.