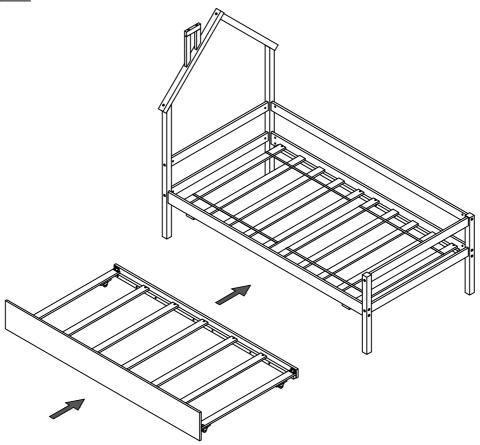

ASSEMBLY TOOLS REQUIRED ( NOT INCLUDED )





PLEASE BE CAREFUL DO NOT DAMAGE THE HOLE POSITION WHEN YOU USE POWER TOOLS!









<u>STEP 4:</u>









Note: Do not lock the screws of the bed slats to the outermost edge of the bed slats, you need to leave a certain space at the edges, otherwise it will cause the board to break. Do not lock the bed slats on the edge of the wood, please hold firmly before screwing, hold it in place with one hand, then lock the screw.



Note: Do not lock the screws of the bed slats to the outermost edge of the bed slats, you need to leave a certain space at the edges, otherwise it will cause the board to break.

Do not lock the bed slats on the edge of the wood, please hold firmly before screwing, hold it in place with one hand, then lock the screw.







Push Trundle and Drawer under the bottom of Bunkbed.