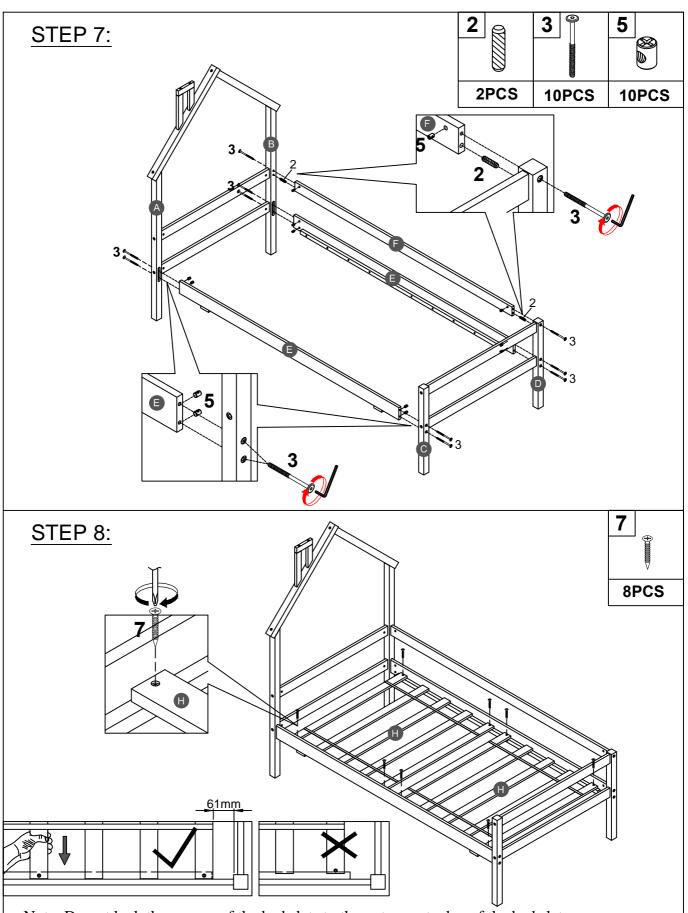

ASSEMBLY TOOLS REQUIRED ( NOT INCLUDED )

PLEASE BE CAREFUL DO NOT DAMAGE THE HOLE POSITION WHEN YOU USE POWER TOOLS!

<u>STEP 4:</u>

Note: Do not lock the screws of the bed slats to the outermost edge of the bed slats, you need to leave a certain space at the edges, otherwise it will cause the board to break. Do not lock the bed slats on the edge of the wood, please hold firmly before screwing, hold it in place with one hand, then lock the screw.

Note: Do not lock the screws of the bed slats to the outermost edge of the bed slats, you need to leave a certain space at the edges, otherwise it will cause the board to break.

Do not lock the bed slats on the edge of the wood, please hold firmly before screwing, hold it in place with one hand, then lock the screw.