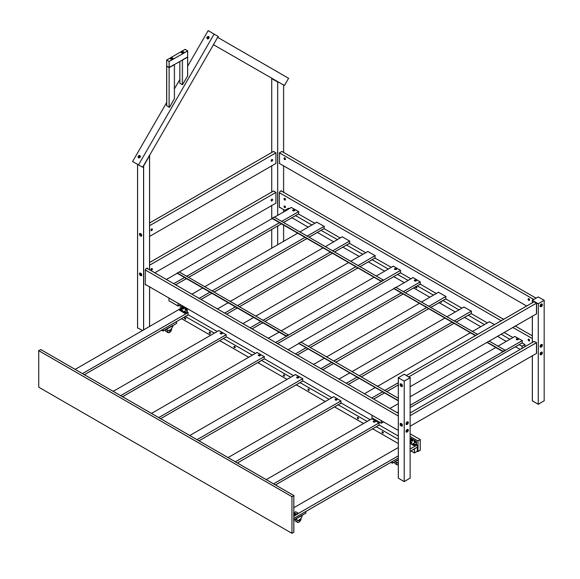

## TWIN BED WITH TRUNDLE

**ILA33776** 

Push Trundle and Drawer under the bottom of Bunkbed.