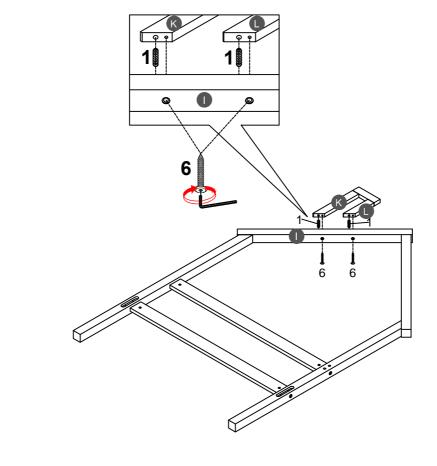

ASSEMBLY TOOLS REQUIRED ( NOT INCLUDED )

PLEASE BE CAREFUL DO NOT DAMAGE THE HOLE POSITION WHEN YOU USE POWER TOOLS!

<u>STEP 4:</u>

Note: Do not lock the screws of the bed slats to the outermost edge of the bed slats, you need to leave a certain space at the edges, otherwise it will cause the board to break. Do not lock the bed slats on the edge of the wood, please hold firmly before screwing, hold it in place with one hand, then lock the screw.