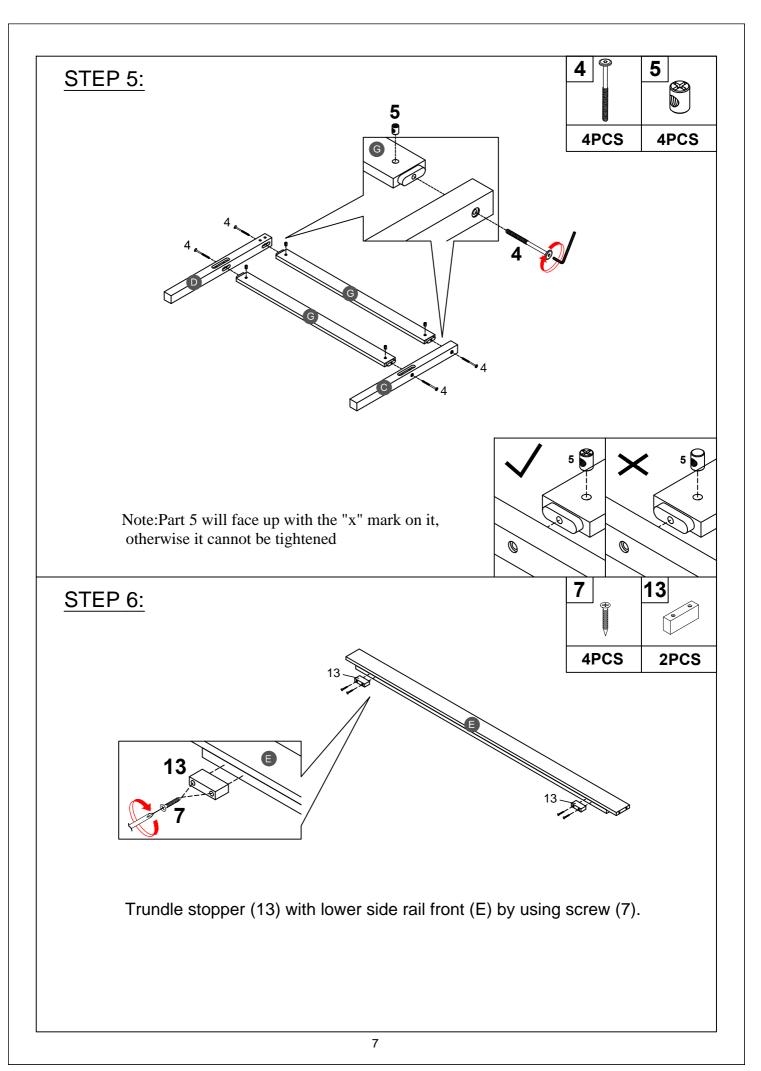

ASSEMBLY TOOLS REQUIRED ( NOT INCLUDED )

PLEASE BE CAREFUL DO NOT DAMAGE THE HOLE POSITION WHEN YOU USE POWER TOOLS!

<u>STEP 4:</u>

Note: Do not lock the screws of the bed slats to the outermost edge of the bed slats, you need to leave a certain space at the edges, otherwise it will cause the board to break. Do not lock the bed slats on the edge of the wood, please hold firmly before screwing, hold it in place with one hand, then lock the screw.

Note: Do not lock the screws of the bed slats to the outermost edge of the bed slats, you need to leave a certain space at the edges, otherwise it will cause the board to break.

Do not lock the bed slats on the edge of the wood, please hold firmly before screwing, hold it in place with one hand, then lock the screw.