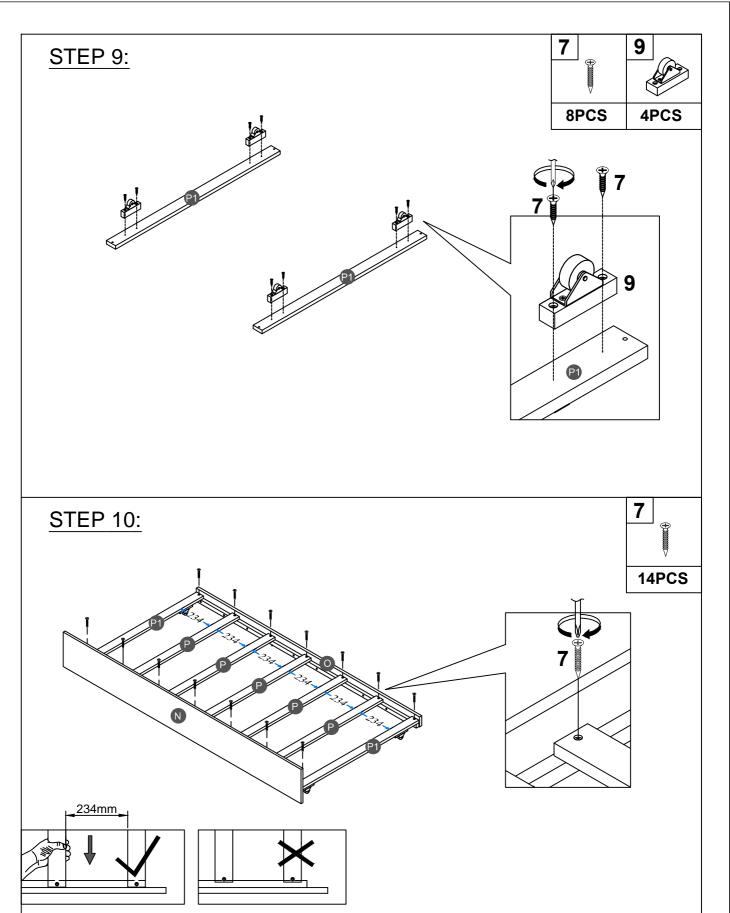

ws (16pcs)   | Metal bracket (2pcs)          | Metal bracket (2pcs)    |
| 13                    |                               |                         |
| 70*35*19mm            |                               |                         |
|                       |                               |                         |

ASSEMBLY TOOLS REQUIRED ( NOT INCLUDED )





PLEASE BE CAREFUL DO NOT DAMAGE THE HOLE POSITION WHEN YOU USE POWER TOOLS!









<u>STEP 4:</u>









Note: Do not lock the screws of the bed slats to the outermost edge of the bed slats, you need to leave a certain space at the edges, otherwise it will cause the board to break. Do not lock the bed slats on the edge of the wood, please hold firmly before screwing, hold it in place with one hand, then lock the screw.



Note: Do not lock the screws of the bed slats to the outermost edge of the bed slats, you need to leave a certain space at the edges, otherwise it will cause the board to break.

Do not lock the bed slats on the edge of the wood, please hold firmly before screwing, hold it in place with one hand, then lock the screw.







Push Trundle and Drawer under the bottom of Bunkbed.