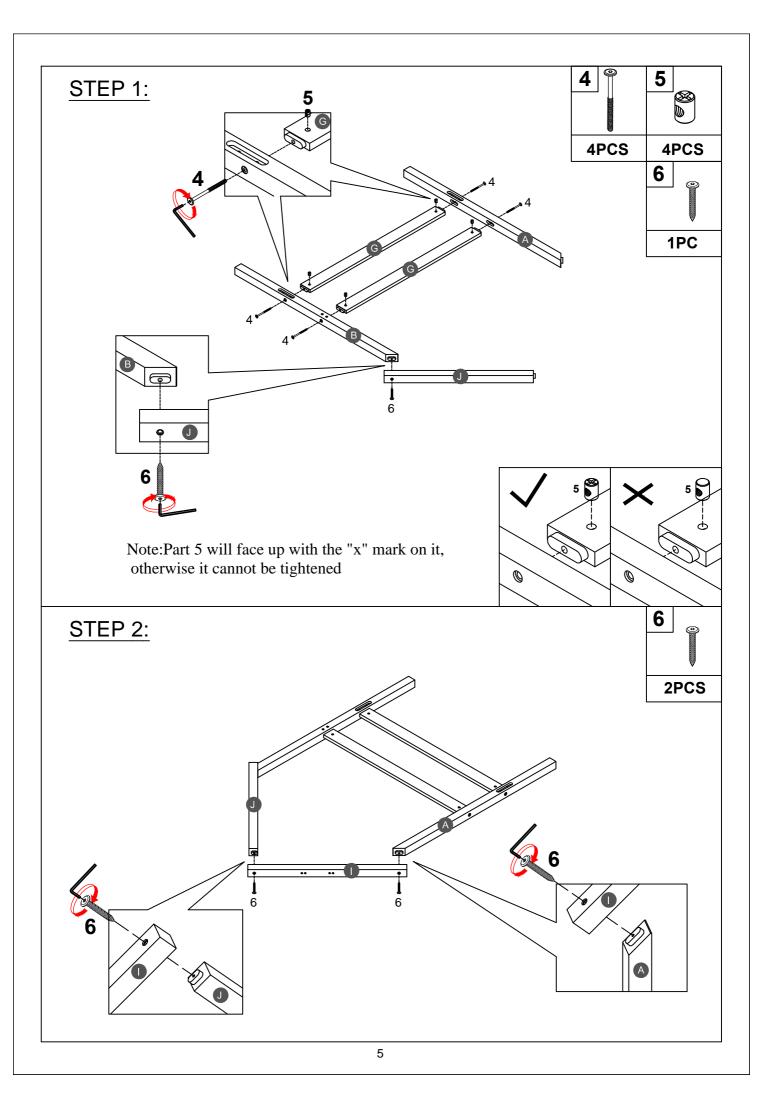

ASSEMBLY TOOLS REQUIRED ( NOT INCLUDED )

PLEASE BE CAREFUL DO NOT DAMAGE THE HOLE POSITION WHEN YOU USE POWER TOOLS!

<u>STEP 4:</u>

Note: Do not lock the screws of the bed slats to the outermost edge of the bed slats, you need to leave a certain space at the edges, otherwise it will cause the board to break. Do not lock the bed slats on the edge of the wood, please hold firmly before screwing, hold it in place with one hand, then lock the screw.

Note: Do not lock the screws of the bed slats to the outermost edge of the bed slats, you need to leave a certain space at the edges, otherwise it will cause the board to break.

Do not lock the bed slats on the edge of the wood, please hold firmly before screwing, hold it in place with one hand, then lock the screw.