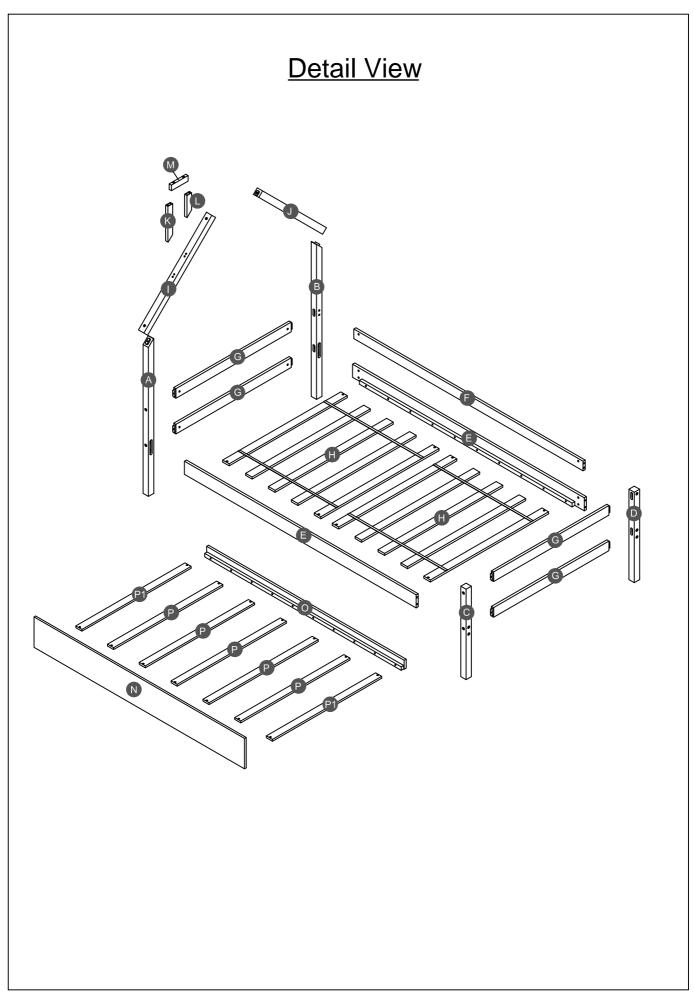

## **ASSEMBLY INSTRUCTIONS**

## TWIN BED WITH TRUNDLE



**ILA33776** 



## **Part List**



## **Hardware List**

| 1                     | 2                             | <b>3</b>                |
|-----------------------|-------------------------------|-------------------------|
| Ø8*30mm               | Ø10*40mm                      | (Ø15)1/4"*100mm         |
| Wood dowel (4pcs)     | Wood dowel (2pcs)             | Hex-Head bolts (10pcs)  |
| <b>4</b>              | 5                             | <b>6</b>                |
| (Ø15)1/4"*80mm        | 1/4"*15 (9.5mm)               | (Ø12)1/4"*65mm          |
| Hex-Head bolts (8pcs) | Horizontal-Hole bolts (18pcs) | Wood screw bolts (7pcs) |
| <b>7</b>              | 8                             | 9                       |
| Ø4*30mm               | (1/4")4.5*58mm                | 100*63*20mm             |