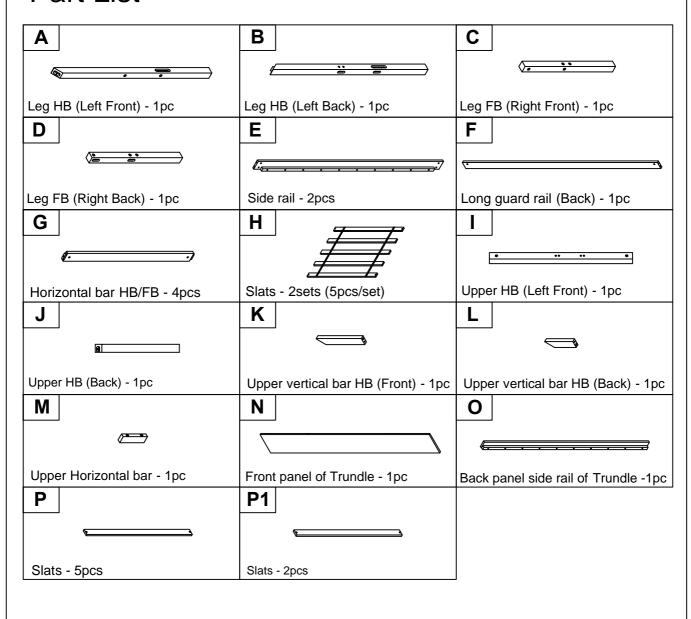

## **ASSEMBLY INSTRUCTIONS**

## TWIN BED WITH TRUNDLE



**ILA33776** 



## **Part List**



## **Hardware List**

| 1                     | 2                             | <b>3</b>                |
|-----------------------|-------------------------------|-------------------------|
| Ø8*30mm               | Ø10*40mm                      | (Ø15)1/4"*100mm         |
| Wood dowel (4pcs)     | Wood dowel (2pcs)             | Hex-Head bolts (10pcs)  |
| <b>4</b>              | 5                             | <b>6</b>                |
| (Ø15)1/4"*80mm        | 1/4"*15 (9.5mm)               | (Ø12)1/4"*65mm          |
| Hex-Head bolts (8pcs) | Horizontal-Hole bolts (18pcs) | Wood screw bolts (7pcs) |
| <b>7</b>              | 8                             | 9                       |
| Ø4*30mm               | (1/4")4.5*58mm                | 100*63*20mm             |
| Wood screws (34pcs