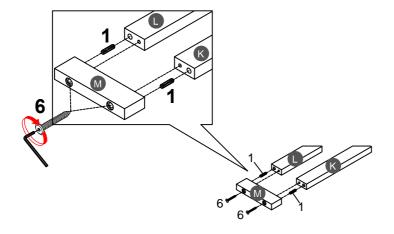

ASSEMBLY TOOLS REQUIRED ( NOT INCLUDED )

PLEASE BE CAREFUL DO NOT DAMAGE THE HOLE POSITION WHEN YOU USE POWER TOOLS!

<u>STEP 4:</u>

Note: Do not lock the screws of the bed slats to the outermost edge of the bed slats, you need to leave a certain space at the edges, otherwise it will cause the board to break. Do not lock the bed slats on the edge of the wood, please hold firmly before screwing, hold it in place with one hand, then lock the screw.