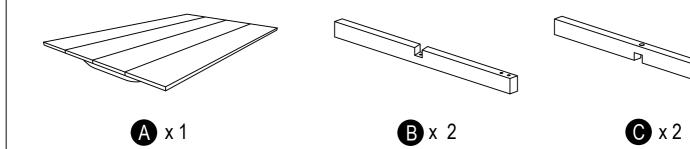

#### **CARTON CONTENT**

WF309714:

| TABLE PART LIST FOR ONE |                         |        |          |    | TABLE HARDWARE LIST FOR ONE |                                        |           |  |  |
|-------------------------|-------------------------|--------|----------|----|-----------------------------|----------------------------------------|-----------|--|--|
| NO                      | DESCRIPTION             | SKETCH | QTY      | NO | DESCRIPTION                 | SKETCH                                 | QTY       |  |  |
| A                       | TABLE TOP WITH<br>APRON |        | 1 PC     | 1  | WOOD DOWEL<br>M8 x 30 MM    |                                        | 4<br>PCS  |  |  |
| В                       | TABLE LEG 1             |        | 2<br>PCS | 2  | JCBC SCREW<br>M6 x 40 MM    |                                        | 8<br>PCS  |  |  |
| С                       | TABLE LEG 2             |        | 2<br>PCS | 3  | JCBC SCREW<br>M6 x 50 MM    | (((((((((((((((((((((((((((((((((((((( | 8<br>PCS  |  |  |
| D                       | STRETCHER               |        | 1 PC     | 4  | JCBC SCREW<br>M6 x 70 MM    | (((((((((((((((((((((((((((((((((((((( | 2<br>PCS  |  |  |
| Е                       | TABLE LEG DOWN          |        | 2<br>PCS | 5  | SPRING WASHER<br>M6         | <b>(a)</b>                             | 18<br>PCS |  |  |
|                         |                         |        |          |    | FLAT WASHER<br>M6 x 13 MM   | 0                                      | 18<br>PCS |  |  |
|                         |                         |        |          |    | WOOD BUTTON<br>14.5MM       | $\bigcirc$                             | 10<br>PCS |  |  |
|                         |                         |        |          | 8  | ADJUSTABLE<br>M6 x 23MM     |                                        | 4<br>PCS  |  |  |
|                         |                         |        |          | 9  | ALLEN KEY M4                |                                        | 1 PC      |  |  |