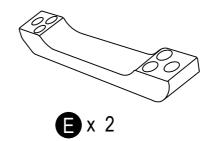

#### **CARTON CONTENT**

WF309714:

| TABLE PART LIST FOR ONE |                         |        |          |    | TABLE HARDWARE LIST FOR ONE |                                        |           |  |  |
|-------------------------|-------------------------|--------|----------|----|-----------------------------|----------------------------------------|-----------|--|--|
| NO                      | DESCRIPTION             | SKETCH | QTY      | NO | DESCRIPTION                 | SKETCH                                 | QTY       |  |  |
| A                       | TABLE TOP WITH<br>APRON |        | 1 PC     | 1  | WOOD DOWEL<br>M8 x 30 MM    |                                        | 4<br>PCS  |  |  |
| В                       | TABLE LEG 1             |        | 2<br>PCS | 2  | JCBC SCREW<br>M6 x 40 MM    |                                        | 8<br>PCS  |  |  |
| С                       | TABLE LEG 2             |        | 2<br>PCS | 3  | JCBC SCREW<br>M6 x 50 MM    | (((((((((((((((((((((((((((((((((((((( | 8<br>PCS  |  |  |
| D                       | STRETCHER               |        | 1 PC     | 4  | JCBC SCREW<br>M6 x 70 MM    | (((((((((((((((((((((((((((((((((((((( | 2<br>PCS  |  |  |
| Е                       | TABLE LEG DOWN          |        | 2<br>PCS | 5  | SPRING WASHER<br>M6         | <b>(a)</b>                             | 18<br>PCS |  |  |
|                         |                         |        |          |    | FLAT WASHER<br>M6 x 13 MM   | 0                                      | 18<br>PCS |  |  |
|                         |                         |        |          |    | WOOD BUTTON<br>14.5MM       | $\bigcirc$                             | 10<br>PCS |  |  |
|                         |                         |        |          | 8  | ADJUSTABLE<br>M6 x 23MM     |                                        | 4<br>PCS  |  |  |
|                         |                         |        |          | 9  | ALLEN KEY M4                |                                        | 1 PC      |  |  |