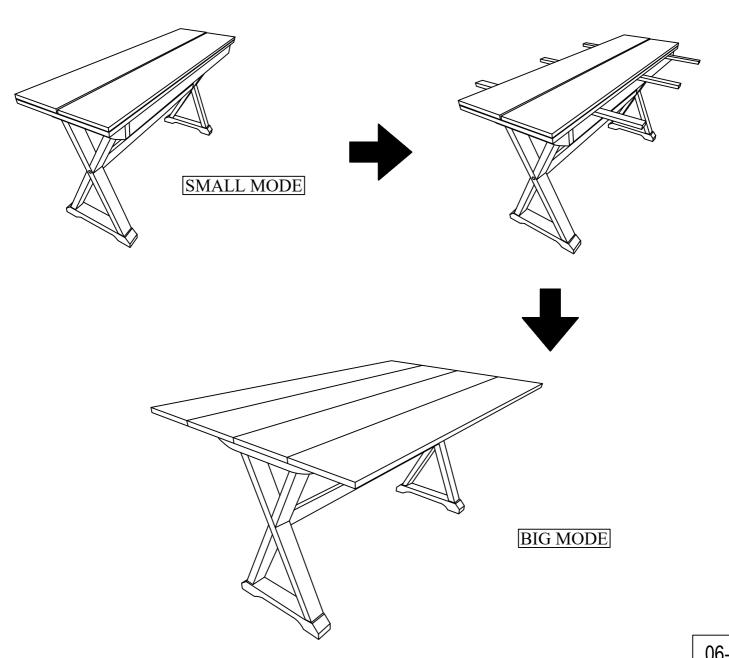

| 2<br>PCS | 5  | SPRING WASHER<br>M6         | <b>(a)</b>                             | 18<br>PCS |  |  |
|                         |                         |        |          |    | FLAT WASHER<br>M6 x 13 MM   | 0                                      | 18<br>PCS |  |  |
|                         |                         |        |          |    | WOOD BUTTON<br>14.5MM       | $\bigcirc$                             | 10<br>PCS |  |  |
|                         |                         |        |          | 8  | ADJUSTABLE<br>M6 x 23MM     |                                        | 4<br>PCS  |  |  |
|                         |                         |        |          | 9  | ALLEN KEY M4                |                                        | 1 PC      |  |  |

03-06









## **ASSEMBLY INSTRUCTIONS**

## **DINING CHAIR**



WF309719

#### **IMPORTANT NOTE:**

- PLACE ALL PARTS ON A CLEAN AND SMOOTH SURFACE SUCH AS A RUG OR CARPET TO AVOID THE PARTS FROM BEING SCRATCHED.
- BEFORE YOU BEGIN, KINDLY FOLLOW THE ASSEMBLY INSTRUCTIONS STEP BY STEP.
- DON NOT TIGHTEN ALL SCREWS AND BOLTS UNTIL THE CHAIR SET IS FULLY SET-UP.

#### **CARTON CONTENT**

WF309719:











| CHAIR PART LSIT FOR ONE |                            |        |          |    | CHAIR HARDWARE LIST FOR ONE |                                              |           |  |  |  |
|-------------------------|----------------------------|--------|----------|----|-----------------------------|----------------------------------------------|-----------|--|--|--|
| NO                      | DESCRIPTION