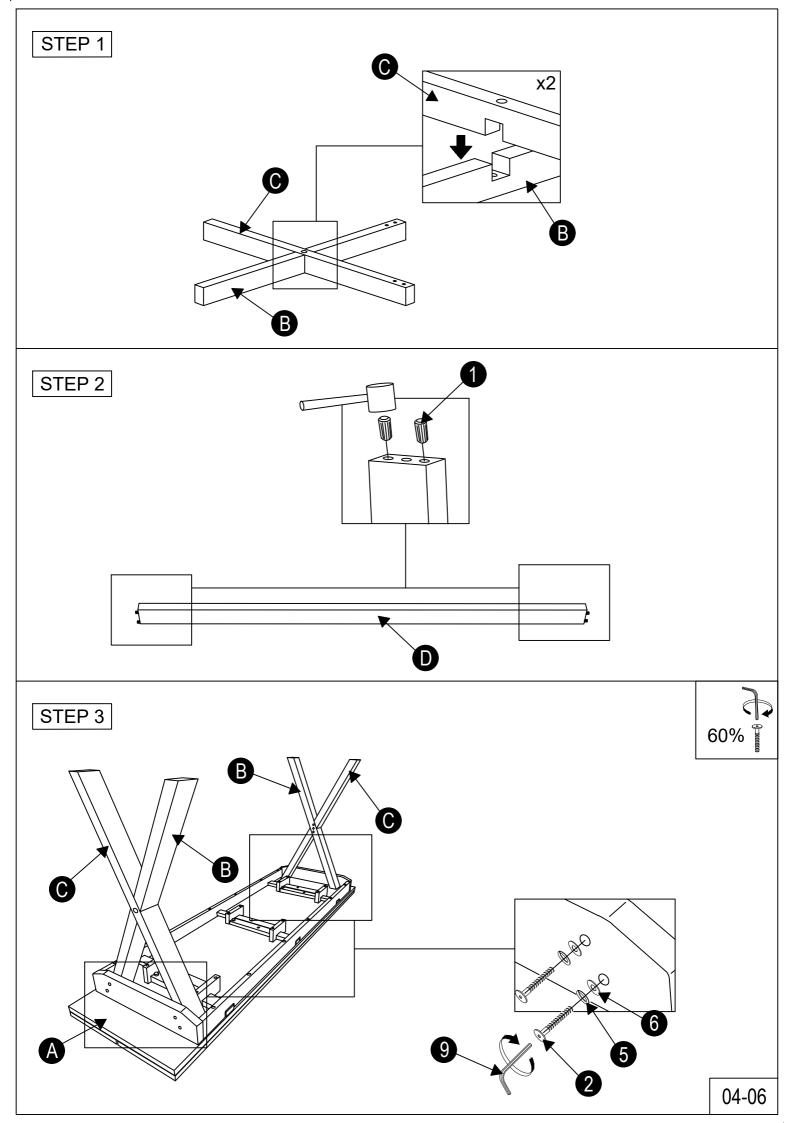

# **IMPORTANT NOTE:**

- PLACE ALL PARTS ON A CLEAN AND SMOOTH SURFACE SUCH AS A RUG OR CARPET TO AVOID THE PARTS FROM BEING SCRATCHED.
- BEFORE YOU BEGIN, KINDLY FOLLOW THE ASSEMBLY INSTRUCTIONS STEP BY STEP.
- DON NOT TIGHTEN ALL SCREWS AND BOLTS UNTIL THE TABLE SET IS FULLY SET-UP.

#### **CARTON CONTENT**

WF309714:

| TABLE PART LIST FOR ONE |                         |        |          |    | TABLE HARDWARE LIST FOR ONE |                                        |           |  |  |
|-------------------------|-------------------------|--------|----------|----|-----------------------------|----------------------------------------|-----------|--|--|
| NO                      | DESCRIPTION             | SKETCH | QTY      | NO | DESCRIPTION                 | SKETCH                                 | QTY       |  |  |
| A                       | TABLE TOP WITH<br>APRON |        | 1 PC     | 1  | WOOD DOWEL<br>M8 x 30 MM    |                                        | 4<br>PCS  |  |  |
| В                       | TABLE LEG 1             |        | 2<br>PCS | 2  | JCBC SCREW<br>M6 x 40 MM    |                                        | 8<br>PCS  |  |  |
| С                       | TABLE LEG 2             |        | 2<br>PCS | 3  | JCBC SCREW<br>M6 x 50 MM    | (((((((((((((((((((((((((((((((((((((( | 8<br>PCS  |  |  |
| D                       | STRETCHER               |        | 1 PC     | 4  | JCBC SCREW<br>M6 x 70 MM    | (((((((((((((((((((((((((((((((((((((( | 2<br>PCS  |  |  |
| Е                       | TABLE LEG DOWN          |        | 2<br>PCS | 5  | SPRING WASHER<br>M6         | <b>(a)</b>                             | 18<br>PCS |  |  |
|                         |                         |        |          |    | FLAT WASHER<br>M6 x 13 MM   | 0                                      | 18<br>PCS |  |  |
|                         |                         |        |          |    | WOOD BUTTON<br>14.5MM       | $\bigcirc$                             | 10<br>PCS |  |  |
|                         |                         |        |          | 8  | ADJUSTABLE<br>M6 x 23MM     |                                        | 4<br>PCS  |  |  |
|                         |                         |        |          | 9  | ALLEN KEY M4                |                                        | 1 PC      |  |  |