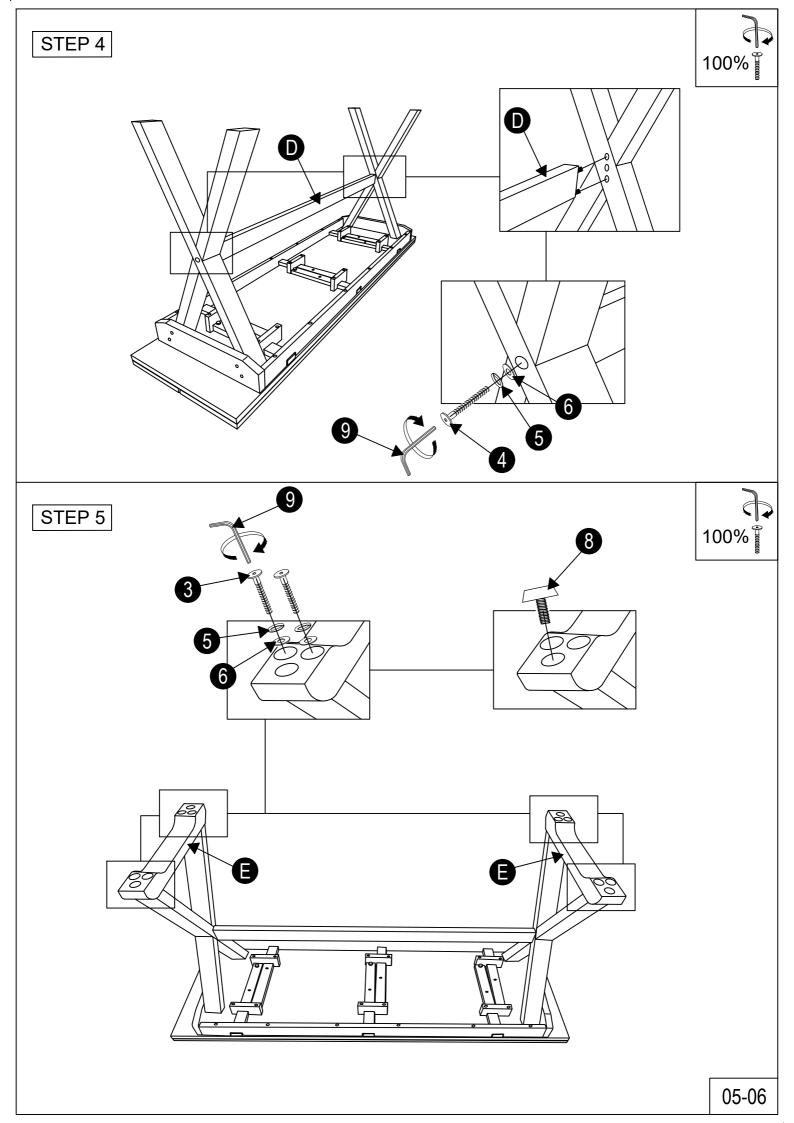

# **IMPORTANT NOTE:**

- PLACE ALL PARTS ON A CLEAN AND SMOOTH SURFACE SUCH AS A RUG OR CARPET TO AVOID THE PARTS FROM BEING SCRATCHED.
- BEFORE YOU BEGIN, KINDLY FOLLOW THE ASSEMBLY INSTRUCTIONS STEP BY STEP.
- DON NOT TIGHTEN ALL SCREWS AND BOLTS UNTIL THE TABLE SET IS FULLY SET-UP.

#### **CARTON CONTENT**

WF309714:

| TABLE PART LIST FOR ONE |                         |        |          |    | TABLE HARDWARE LIST FOR ONE |                                        |           |  |  |
|-------------------------|-------------------------|--------|----------|----|-----------------------------|----------------------------------------|-----------|--|--|
| NO                      | DESCRIPTION             | SKETCH | QTY      | NO | DESCRIPTION                 | SKETCH                                 | QTY       |  |  |
| A                       | TABLE TOP WITH<br>APRON |        | 1 PC     | 1  | WOOD DOWEL<br>M8 x 30 MM    |                                        | 4<br>PCS  |  |  |
| В                       | TABLE LEG 1             |        | 2<br>PCS | 2  | JCBC SCREW<br>M6 x 40 MM    |                                        | 8<br>PCS  |  |  |
| С                       | TABLE LEG 2             |        | 2<br>PCS | 3  | JCBC SCREW<br>M6 x 50 MM    | (((((((((((((((((((((((((((((((((((((( | 8<br>PCS  |  |  |
| D                       | STRETCHER               |        | 1 PC     | 4  | JCBC SCREW<br>M6 x 70 MM    | (((((((((((((((((((((((((((((((((((((( | 2<br>PCS  |  |  |
| Е                       | TABLE LEG DOWN          |        | 2<br>PCS | 5  | SPRING WASHER<br>M6         | <b>(a)</b>                             | 18<br>PCS |  |  |
|                         |                         |        |          |    | FLAT WASHER<br>M6 x 13 MM   | 0                                      | 18<br>PCS |  |  |
|                         |                         |        |          |    | WOOD BUTTON<br>14.5MM       | $\bigcirc$                             | 10<br>PCS |  |  |
|                         |                         |        |          | 8  | ADJUSTABLE<br>M6 x 23MM     |                                        | 4<br>PCS  |  |  |
|                         |                         |        |          | 9  | ALLEN KEY M4                |                                        | 1 PC      |  |  |