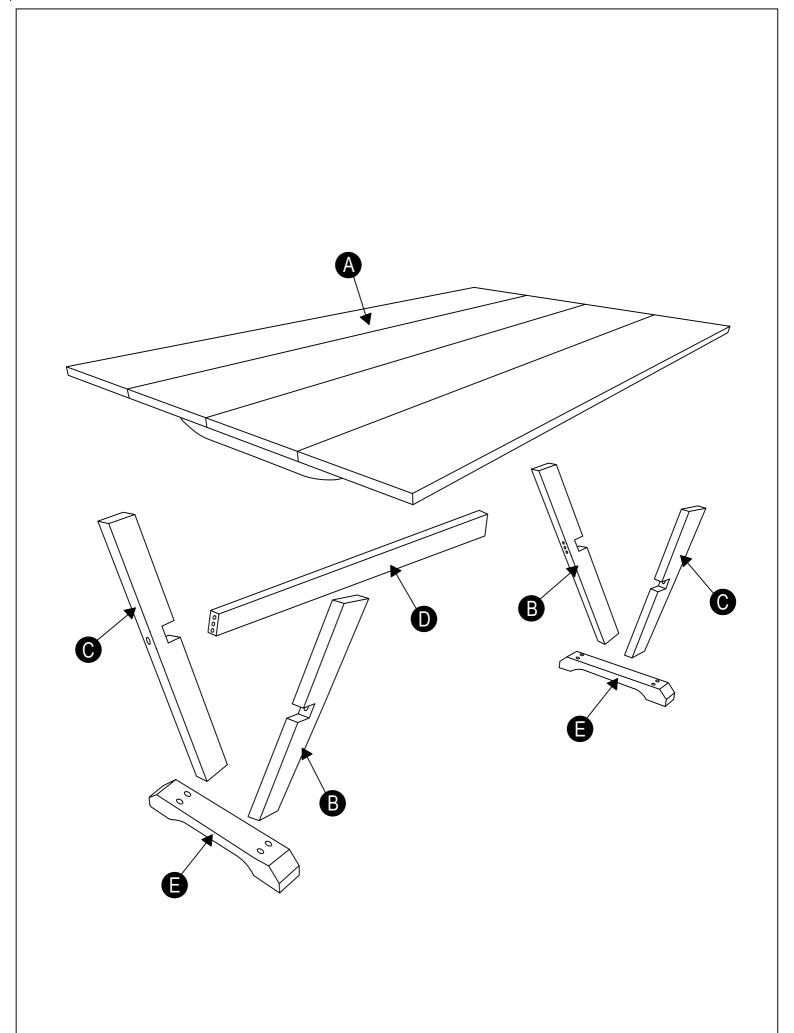

#### **CARTON CONTENT**

WF309714:

| TABLE PART LIST FOR ONE |                         |        |          |    | TABLE HARDWARE LIST FOR ONE |                                        |           |  |  |
|-------------------------|-------------------------|--------|----------|----|-----------------------------|----------------------------------------|-----------|--|--|
| NO                      | DESCRIPTION             | SKETCH | QTY      | NO | DESCRIPTION                 | SKETCH                                 | QTY       |  |  |
| A                       | TABLE TOP WITH<br>APRON |        | 1 PC     | 1  | WOOD DOWEL<br>M8 x 30 MM    |                                        | 4<br>PCS  |  |  |
| В                       | TABLE LEG 1             |        | 2<br>PCS | 2  | JCBC SCREW<br>M6 x 40 MM    |                                        | 8<br>PCS  |  |  |
| С                       | TABLE LEG 2             |        | 2<br>PCS | 3  | JCBC SCREW<br>M6 x 50 MM    | (((((((((((((((((((((((((((((((((((((( | 8<br>PCS  |  |  |
| D                       | STRETCHER               |        | 1 PC     | 4  | JCBC SCREW<br>M6 x 70 MM    | (((((((((((((((((((((((((((((((((((((( | 2<br>PCS  |  |  |
| Е                       | TABLE LEG DOWN          |        | 2<br>PCS | 5  | SPRING WASHER<br>M6         | <b>(a)</b>                             | 18<br>PCS |  |  |
|                         |                         |        |          |    | FLAT WASHER<br>M6 x 13 MM   | 0                                      | 18<br>PCS |  |  |
|                         |                         |        |          |    | WOOD BUTTON<br>14.5MM       | $\bigcirc$                             | 10<br>PCS |  |  |
|                         |                         |        |          | 8  | ADJUSTABLE<br>M6 x 23MM     |                                        | 4<br>PCS  |  |  |
|                         |                         |        |          | 9  | ALLEN KEY M4                |                                        | 1 PC      |  |  |