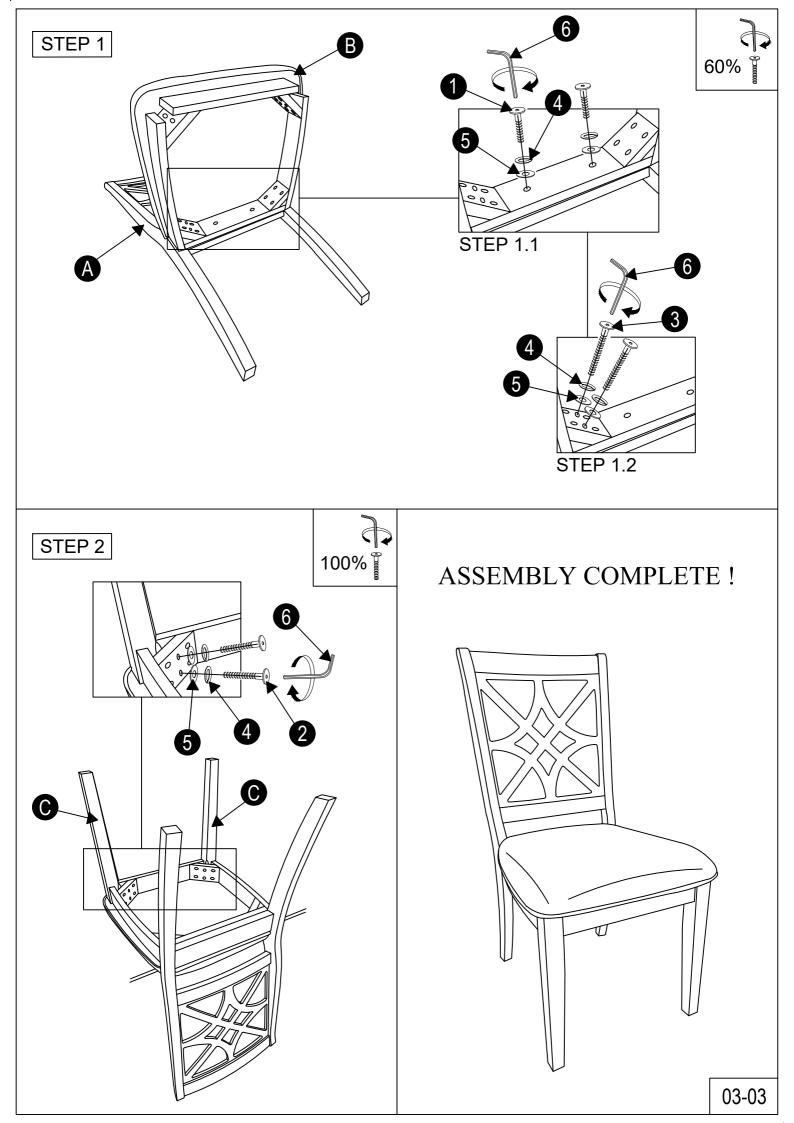

## **DINING CHAIR**

WF309719

#### **IMPORTANT NOTE:**

- PLACE ALL PARTS ON A CLEAN AND SMOOTH SURFACE SUCH AS A RUG OR CARPET TO AVOID THE PARTS FROM BEING SCRATCHED.
- BEFORE YOU BEGIN, KINDLY FOLLOW THE ASSEMBLY INSTRUCTIONS STEP BY STEP.
- DON NOT TIGHTEN ALL SCREWS AND BOLTS UNTIL THE CHAIR SET IS FULLY SET-UP.

#### **CARTON CONTENT**

WF309719:

| CHAIR PART LSIT FOR ONE |                            |        |          |    | CHAIR HARDWARE LIST FOR ONE |                                              |           |  |  |  |
|-------------------------|----------------------------|--------|----------|----|-----------------------------|----------------------------------------------|-----------|--|--|--|
| NO                      | DESCRIPTION                | SKETCH | QTY      | NO | DESCRIPTION                 | SKETCH                                       | QTY       |  |  |  |
| A                       | CHAIR BACK                 |        | 1 PC     | 1  | JCBC SCREW<br>M6 x 35 MM    | <i>(((((((((((((((((((((((((((((((((((((</i> | 2<br>PCS  |  |  |  |
| В                       | CUSHION SEAT<br>WITH APRON |        | 1 PC     | 2  | JCBC SCREW<br>M6 x 60 MM    | ((((((((((((((((((((((((((((((((((((((       | 4<br>PCS  |  |  |  |
| С                       | CHAIR LEG                  |        | 2<br>PCS | 3  | JCBC SCREW<br>M6 x 80 MM    |                                              | 4<br>PCS  |  |  |  |
|                         |                            |        |          | 4  | SPRING WASHER<br>M6         |                                              | 10<br>PCS |  |  |  |
|                         |                            |        |          | 5  | FLAT WASHER<br>M6 x 19 MM   | 0                                            | 10<br>PCS |  |  |  |
|                         |                            |        |          | 6  | ALLEN KEY M4                |                                              | 1 PC      |  |  |  |
|                         |                            |        |          | _  |                             |                                              |           |  |  |  |