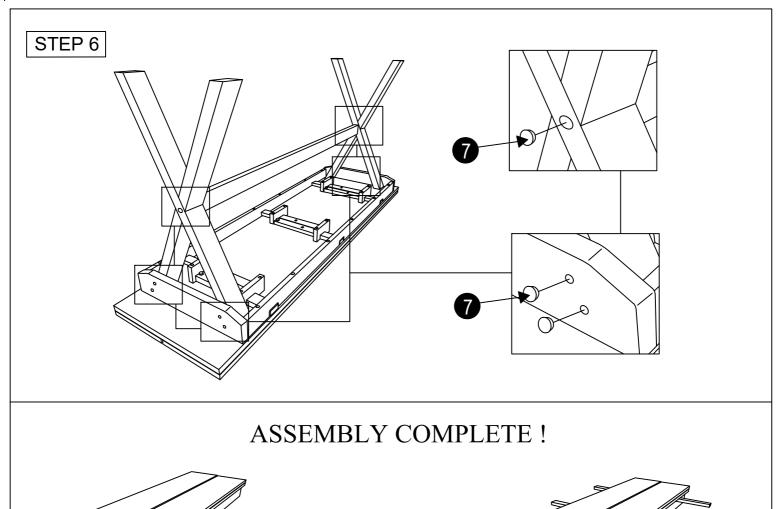

# **IMPORTANT NOTE:**

- PLACE ALL PARTS ON A CLEAN AND SMOOTH SURFACE SUCH AS A RUG OR CARPET TO AVOID THE PARTS FROM BEING SCRATCHED.
- BEFORE YOU BEGIN, KINDLY FOLLOW THE ASSEMBLY INSTRUCTIONS STEP BY STEP.
- DON NOT TIGHTEN ALL SCREWS AND BOLTS UNTIL THE TABLE SET IS FULLY SET-UP.

#### **CARTON CONTENT**

WF309714:

| TABLE PART LIST FOR ONE |                         |        |          |    | TABLE HARDWARE LIST FOR ONE |                                        |           |  |  |
|-------------------------|-------------------------|--------|----------|----|-----------------------------|----------------------------------------|-----------|--|--|
| NO                      | DESCRIPTION             | SKETCH | QTY      | NO | DESCRIPTION                 | SKETCH                                 | QTY       |  |  |
| A                       | TABLE TOP WITH<br>APRON |        | 1 PC     | 1  | WOOD DOWEL<br>M8 x 30 MM    |                                        | 4<br>PCS  |  |  |
| В                       | TABLE LEG 1             |        | 2<br>PCS | 2  | JCBC SCREW<br>M6 x 40 MM    |                                        | 8<br>PCS  |  |  |
| С                       | TABLE LEG 2             |        | 2<br>PCS | 3  | JCBC SCREW<br>M6 x 50 MM    | (((((((((((((((((((((((((((((((((((((( | 8<br>PCS  |  |  |
| D                       | STRETCHER               |        | 1 PC     | 4  | JCBC SCREW<br>M6 x 70 MM    | (((((((((((((((((((((((((((((((((((((( | 2<br>PCS  |  |  |
| Е                       | TABLE LEG DOWN          |        | 2<br>PCS | 5  | SPRING WASHER<br>M6         | <b>(a)</b>                             | 18<br>PCS |  |  |
|                         |                         |        |          |    | FLAT WASHER<br>M6 x 13 MM   | 0                                      | 18<br>PCS |  |  |
|                         |                         |        |          |    | WOOD BUTTON<br>14.5MM       | $\bigcirc$                             | 10<br>PCS |  |  |
|                         |                         |        |          | 8  | ADJUSTABLE<br>M6 x 23MM     |                                        | 4<br>PCS  |  |  |
|                         |                         |        |          | 9  | ALLEN KEY M4                |                                        | 1 PC      |  |  |