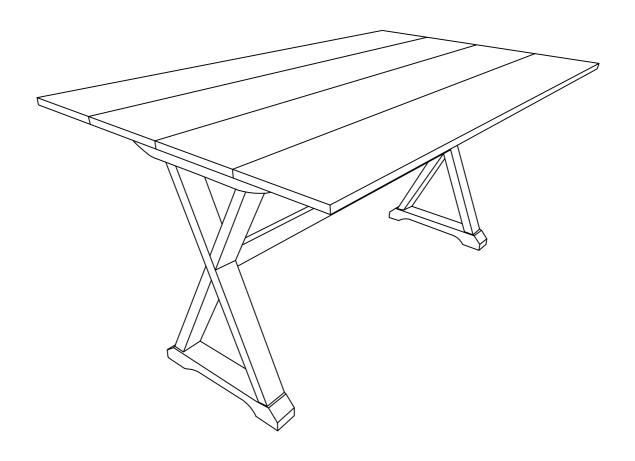

# **DINING TABLE**

WF309714

#### **CARTON CONTENT**

WF309714:

| TABLE PART LIST FOR ONE |                         |        |          |    | TABLE HARDWARE LIST FOR ONE |                                        |           |  |  |
|-------------------------|-------------------------|--------|----------|----|-----------------------------|----------------------------------------|-----------|--|--|
| NO                      | DESCRIPTION             | SKETCH | QTY      | NO | DESCRIPTION                 | SKETCH                                 | QTY       |  |  |
| A                       | TABLE TOP WITH<br>APRON |        | 1 PC     | 1  | WOOD DOWEL<br>M8 x 30 MM    |                                        | 4<br>PCS  |  |  |
| В                       | TABLE LEG 1             |        | 2<br>PCS | 2  | JCBC SCREW<br>M6 x 40 MM    |                                        | 8<br>PCS  |  |  |
| С                       | TABLE LEG 2             |        | 2<br>PCS | 3  | JCBC SCREW<br>M6 x 50 MM    | (((((((((((((((((((((((((((((((((((((( | 8<br>PCS  |  |  |
| D                       | STRETCHER               |        | 1 PC     | 4  | JCBC SCREW<br>M6 x 70 MM    | (((((((((((((((((((((((((((((((((((((( | 2<br>PCS  |  |  |
| Е                       | TABLE LEG DOWN          |        | 2<br>PCS | 5  | SPRING WASHER<br>M6         | <b>(a)</b>                             | 18<br>PCS |  |  |
|                         |                         |        |          |    | FLAT WASHER<br>M6 x 13 MM   | 0                                      | 18<br>PCS |  |  |
|                         |                         |        |          |    | WOOD BUTTON<br>14.5MM       | $\bigcirc$                             | 10<br>PCS |  |  |
|                         |                         |        |          | 8  | ADJUSTABLE<br>M6 x 23MM     |                                        | 4<br>PCS  |  |  |
|                         |                         |        |          | 9  | ALLEN KEY M4                |                                        | 1 PC      |  |  |