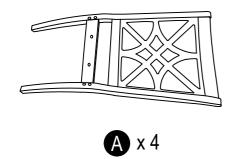

#### **CARTON CONTENT**

WF309719:

| CHAIR PART LSIT FOR ONE |                            |        |          |    | CHAIR HARDWARE LIST FOR ONE |                                              |           |  |  |  |
|-------------------------|----------------------------|--------|----------|----|-----------------------------|----------------------------------------------|-----------|--|--|--|
| NO                      | DESCRIPTION                | SKETCH | QTY      | NO | DESCRIPTION                 | SKETCH                                       | QTY       |  |  |  |
| A                       | CHAIR BACK                 |        | 1 PC     | 1  | JCBC SCREW<br>M6 x 35 MM    | <i>(((((((((((((((((((((((((((((((((((((</i> | 2<br>PCS  |  |  |  |
| В                       | CUSHION SEAT<br>WITH APRON |        | 1 PC     | 2  | JCBC SCREW<br>M6 x 60 MM    | ((((((((((((((((((((((((((((((((((((((       | 4<br>PCS  |  |  |  |
| С                       | CHAIR LEG                  |        | 2<br>PCS | 3  | JCBC SCREW<br>M6 x 80 MM    |                                              | 4<br>PCS  |  |  |  |
|                         |                            |        |          | 4  | SPRING WASHER<br>M6         |                                              | 10<br>PCS |  |  |  |
|                         |                            |        |          | 5  | FLAT WASHER<br>M6 x 19 MM   | 0                                            | 10<br>PCS |  |  |  |
|                         |                            |        |          | 6  | ALLEN KEY M4                |                                              | 1 PC      |  |  |  |
|                         |                            |        |          | _  |                             |                                              |           |  |  |  |