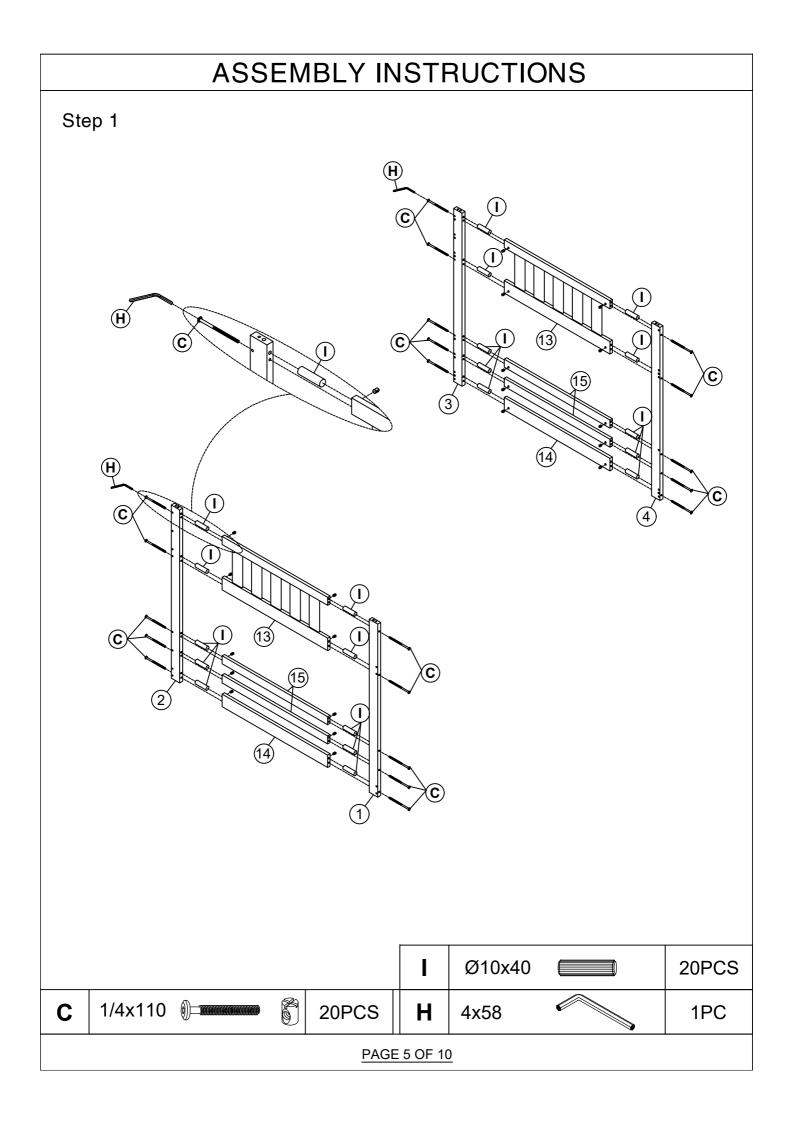

# ASSEMBLY INSTRUCTIONS

| ASSEMBLY INSTRUCTIONS    |                       |      |    |                               |       |    |       |  |  |  |
|--------------------------|-----------------------|------|----|-------------------------------|-------|----|-------|--|--|--|
| PARTS LIST               |                       |      |    |                               |       |    |       |  |  |  |
| WF313047                 |                       |      |    |                               |       |    |       |  |  |  |
| 1                        | Leg                   | 1рс  | 13 | Headboard fram                | ne -  |    | 2pcs  |  |  |  |
| 2                        | Leg                   |      | 14 | Headboard panels              |       |    | 2pcs  |  |  |  |
| 3                        | Leg                   |      | 15 | Headboard panels              |       |    | 4pcs  |  |  |  |
| 4                        | Leg                   |      | 16 | Roof top support              |       |    | 1рс   |  |  |  |
| 5 Frame guard rails      |                       | 1pc  | 17 | Roof top                      |       |    | 2pcs  |  |  |  |
| 6 Frame side rails       |                       | 1pc  | 18 | Roof top                      |       |    | 1рс   |  |  |  |
| 7                        | 7 Side rails          |      | 19 | Roof top                      |       |    | 1рс   |  |  |  |
| 8                        | 8 Guard rails         |      | 20 | Back guard rails support      |       |    | 2pcs  |  |  |  |
| 9                        | Guard rails           |      | 21 | Slats                         |       |    | 14pcs |  |  |  |
| 10                       | Door frame            |      | 22 | Right stair side              |       |    | 1рс   |  |  |  |
| 11                       | Side door frame       |      | 23 | Left stair side               |       |    | 1рс   |  |  |  |
| 12                       | Step stair            | 2pcs |    |                               |       |    |       |  |  |  |
| HARDWARE LIST (WF313047) |                       |      |    |                               |       |    |       |  |  |  |
| Α                        | Ø4x30 (*) ¬папапапапа | 4PCS | G  | 6.5x60                        |       | 21 | PCS   |  |  |  |
| В                        | Ø3x15                 | 4PCS | Н  | 4x58                          |       | 1  | PC    |  |  |  |
| С                        | 1/4x110               | 2PCS | I  | Ø10x40                        |       | 42 | PCS   |  |  |  |
| D                        | 1/4x75                | 6PCS | J  |                               |       | 1  | PC    |  |  |  |
| E                        | 1/4x65                | PCS  | K  | 38x18x6                       | ETS.  | 21 | PCS   |  |  |  |
| F                        | 1/4x30                | 1PCS |    | Phillip head s<br>Not include | screw |    |       |  |  |  |
| <u>PAGE 4 OF 10</u>      |                       |      |    |                               |       |    |       |  |  |  |