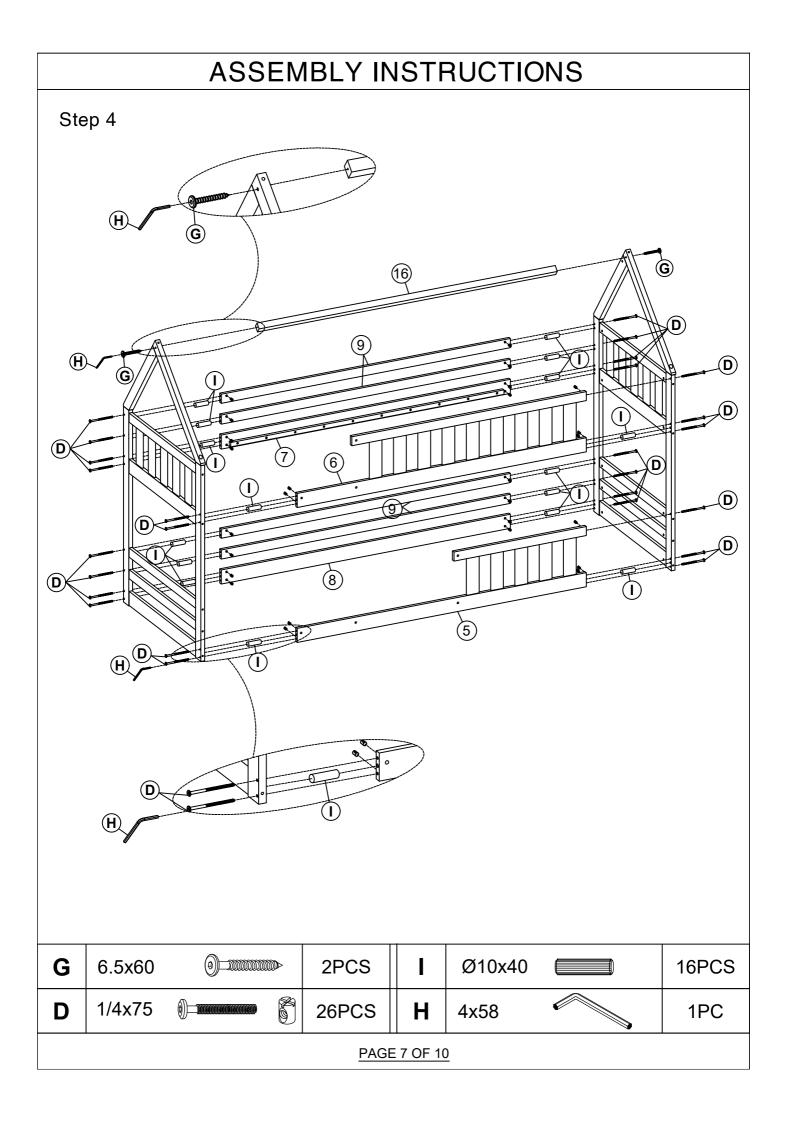

# ASSEMBLY INSTRUCTIONS

| ASSEMBLY INSTRUCTIONS    |                       |      |    |                               |       |    |       |  |  |  |
|--------------------------|-----------------------|------|----|-------------------------------|-------|----|-------|--|--|--|
| PARTS LIST               |                       |      |    |                               |       |    |       |  |  |  |
| WF313047                 |                       |      |    |                               |       |    |       |  |  |  |
| 1                        | Leg                   | 1рс  | 13 | Headboard fram                | ne -  |    | 2pcs  |  |  |  |
| 2                        | Leg                   |      | 14 | Headboard panels              |       |    | 2pcs  |  |  |  |
| 3                        | Leg                   |      | 15 | Headboard panels              |       |    | 4pcs  |  |  |  |
| 4                        | Leg                   |      | 16 | Roof top support              |       |    | 1рс   |  |  |  |
| 5 Frame guard rails      |                       | 1pc  | 17 | Roof top                      |       |    | 2pcs  |  |  |  |
| 6 Frame side rails       |                       | 1pc  | 18 | Roof top                      |       |    | 1рс   |  |  |  |
| 7                        | 7 Side rails          |      | 19 | Roof top                      |       |    | 1рс   |  |  |  |
| 8                        | 8 Guard rails         |      | 20 | Back guard rails support      |       |    | 2pcs  |  |  |  |
| 9                        | Guard rails           |      | 21 | Slats                         |       |    | 14pcs |  |  |  |
| 10                       | Door frame            |      | 22 | Right stair side              |       |    | 1рс   |  |  |  |
| 11                       | Side door frame       |      | 23 | Left stair side               |       |    | 1рс   |  |  |  |
| 12                       | Step stair            | 2pcs |    |                               |       |    |       |  |  |  |
| HARDWARE LIST (WF313047) |                       |      |    |                               |       |    |       |  |  |  |
| Α                        | Ø4x30 (*) ¬папапапапа | 4PCS | G  | 6.5x60                        |       | 21 | PCS   |  |  |  |
| В                        | Ø3x15                 | 4PCS | Н  | 4x58                          |       | 1  | PC    |  |  |  |
| С                        | 1/4x110               | 2PCS | I  | Ø10x40                        |       | 42 | PCS   |  |  |  |
| D                        | 1/4x75                | 6PCS | J  |                               |       | 1  | PC    |  |  |  |
| E                        | 1/4x65                | PCS  | K  | 38x18x6                       | ETS.  | 21 | PCS   |  |  |  |
| F                        | 1/4x30                | 1PCS |    | Phillip head s<br>Not include | screw |    |       |  |  |  |
| <u>PAGE 4 OF 10</u>      |                       |      |    |                               |       |    |       |  |  |  |