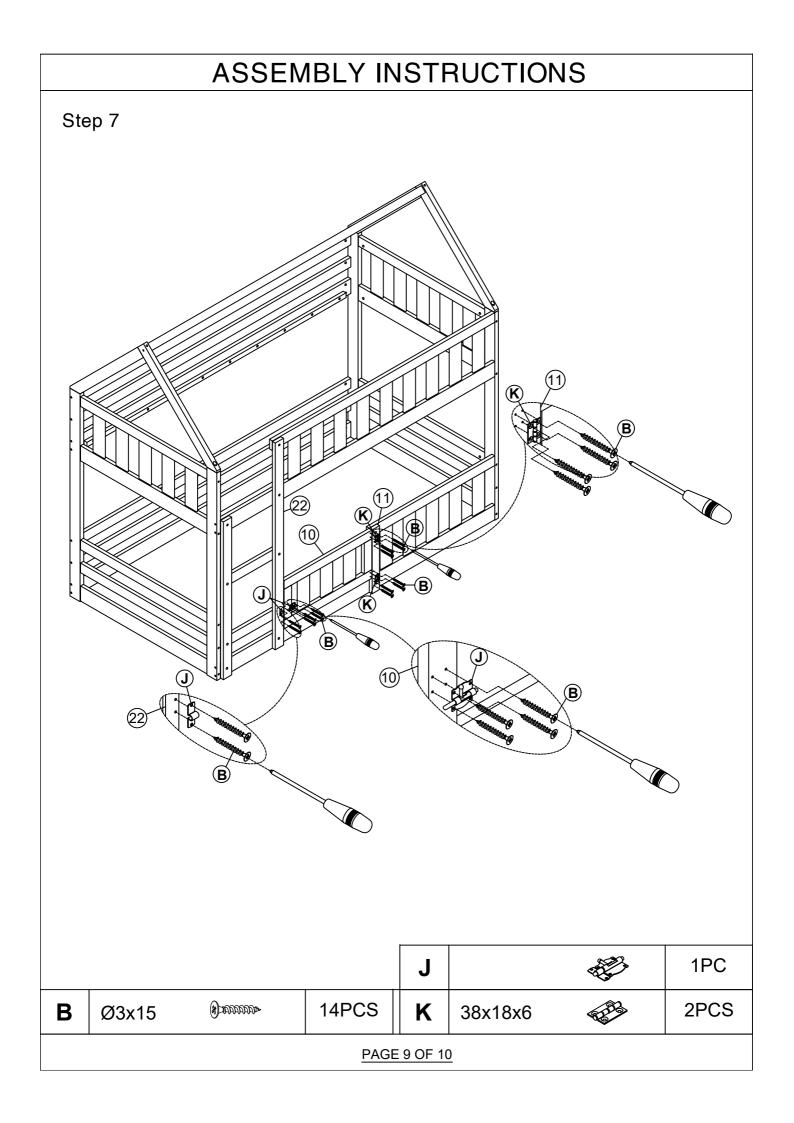

# ASSEMBLY INSTRUCTIONS

| ASSEMBLY INSTRUCTIONS    |                       |      |    |                               |       |    |       |  |  |  |
|--------------------------|-----------------------|------|----|-------------------------------|-------|----|-------|--|--|--|
| PARTS LIST               |                       |      |    |                               |       |    |       |  |  |  |
| WF313047                 |                       |      |    |                               |       |    |       |  |  |  |
| 1                        | Leg                   | 1рс  | 13 | Headboard fram                | ne -  |    | 2pcs  |  |  |  |
| 2                        | Leg                   |      | 14 | Headboard panels              |       |    | 2pcs  |  |  |  |
| 3                        | Leg                   |      | 15 | Headboard panels              |       |    | 4pcs  |  |  |  |
| 4                        | Leg                   |      | 16 | Roof top support              |       |    | 1рс   |  |  |  |
| 5 Frame guard rails      |                       | 1pc  | 17 | Roof top                      |       |    | 2pcs  |  |  |  |
| 6 Frame side rails       |                       | 1pc  | 18 | Roof top                      |       |    | 1рс   |  |  |  |
| 7                        | 7 Side rails          |      | 19 | Roof top                      |       |    | 1рс   |  |  |  |
| 8                        | 8 Guard rails         |      | 20 | Back guard rails support      |       |    | 2pcs  |  |  |  |
| 9                        | Guard rails           |      | 21 | Slats                         |       |    | 14pcs |  |  |  |
| 10                       | Door frame            |      | 22 | Right stair side              |       |    | 1рс   |  |  |  |
| 11                       | Side door frame       |      | 23 | Left stair side               |       |    | 1рс   |  |  |  |
| 12                       | Step stair            | 2pcs |    |                               |       |    |       |  |  |  |
| HARDWARE LIST (WF313047) |                       |      |    |                               |       |    |       |  |  |  |
| Α                        | Ø4x30 (*) ¬папапапапа | 4PCS | G  | 6.5x60                        |       | 21 | PCS   |  |  |  |
| В                        | Ø3x15                 | 4PCS | Н  | 4x58                          |       | 1  | PC    |  |  |  |
| С                        | 1/4x110               | 2PCS | I  | Ø10x40                        |       | 42 | PCS   |  |  |  |
| D                        | 1/4x75                | 6PCS | J  |                               |       | 1  | PC    |  |  |  |
| E                        | 1/4x65                | PCS  | K  | 38x18x6                       | ETS.  | 21 | PCS   |  |  |  |
| F                        | 1/4x30                | 1PCS |    | Phillip head s<br>Not include | screw |    |       |  |  |  |
| <u>PAGE 4 OF 10</u>      |                       |      |    |                               |       |    |       |  |  |  |