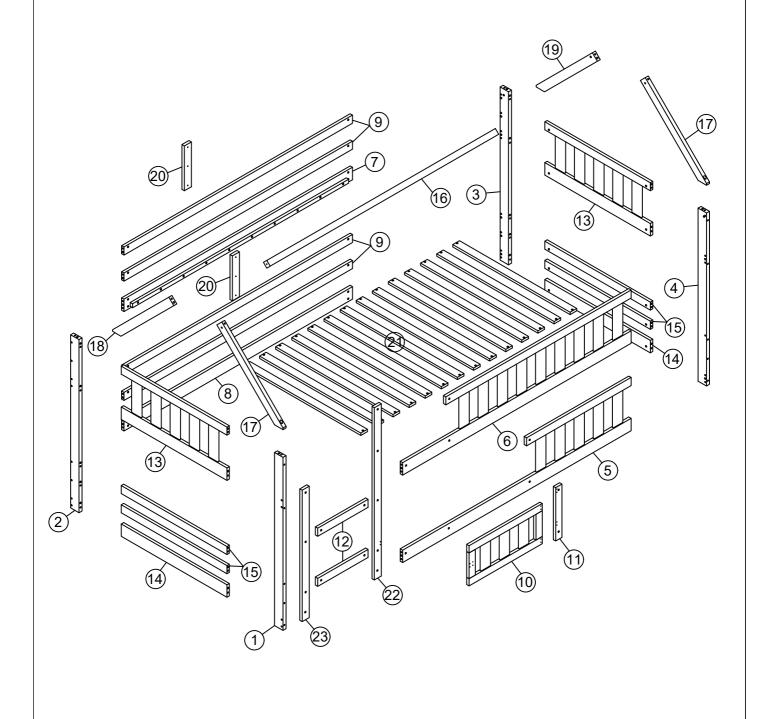

# ASSEMBLY INSTRUCTIONS

| ASSEMBLY INSTRUCTIONS    |                       |      |    |                               |       |    |       |  |  |  |
|--------------------------|-----------------------|------|----|-------------------------------|-------|----|-------|--|--|--|
| PARTS LIST               |                       |      |    |                               |       |    |       |  |  |  |
| WF313047                 |                       |      |    |                               |       |    |       |  |  |  |
| 1                        | Leg                   | 1рс  | 13 | Headboard fram                | ne -  |    | 2pcs  |  |  |  |
| 2                        | Leg                   |      | 14 | Headboard panels              |       |    | 2pcs  |  |  |  |
| 3                        | Leg                   |      | 15 | Headboard panels              |       |    | 4pcs  |  |  |  |
| 4                        | Leg                   |      | 16 | Roof top support              |       |    | 1рс   |  |  |  |
| 5 Frame guard rails      |                       | 1pc  | 17 | Roof top                      |       |    | 2pcs  |  |  |  |
| 6 Frame side rails       |                       | 1pc  | 18 | Roof top                      |       |    | 1рс   |  |  |  |
| 7                        | 7 Side rails          |      | 19 | Roof top                      |       |    | 1рс   |  |  |  |
| 8                        | 8 Guard rails         |      | 20 | Back guard rails support      |       |    | 2pcs  |  |  |  |
| 9                        | Guard rails           |      | 21 | Slats                         |       |    | 14pcs |  |  |  |
| 10                       | Door frame            |      | 22 | Right stair side              |       |    | 1рс   |  |  |  |
| 11                       | Side door frame       |      | 23 | Left stair side               |       |    | 1рс   |  |  |  |
| 12                       | Step stair            | 2pcs |    |                               |       |    |       |  |  |  |
| HARDWARE LIST (WF313047) |                       |      |    |                               |       |    |       |  |  |  |
| Α                        | Ø4x30 (*) ¬папапапапа | 4PCS | G  | 6.5x60                        |       | 21 | PCS   |  |  |  |
| В                        | Ø3x15                 | 4PCS | Н  | 4x58                          |       | 1  | PC    |  |  |  |
| С                        | 1/4x110               | 2PCS | I  | Ø10x40                        |       | 42 | PCS   |  |  |  |
| D                        | 1/4x75                | 6PCS | J  |                               |       | 1  | PC    |  |  |  |
| E                        | 1/4x65                | PCS  | K  | 38x18x6                       | ETS.  | 21 | PCS   |  |  |  |
| F                        | 1/4x30                | 1PCS |    | Phillip head s<br>Not include | screw |    |       |  |  |  |
| <u>PAGE 4 OF 10</u>      |                       |      |    |                               |       |    |       |  |  |  |