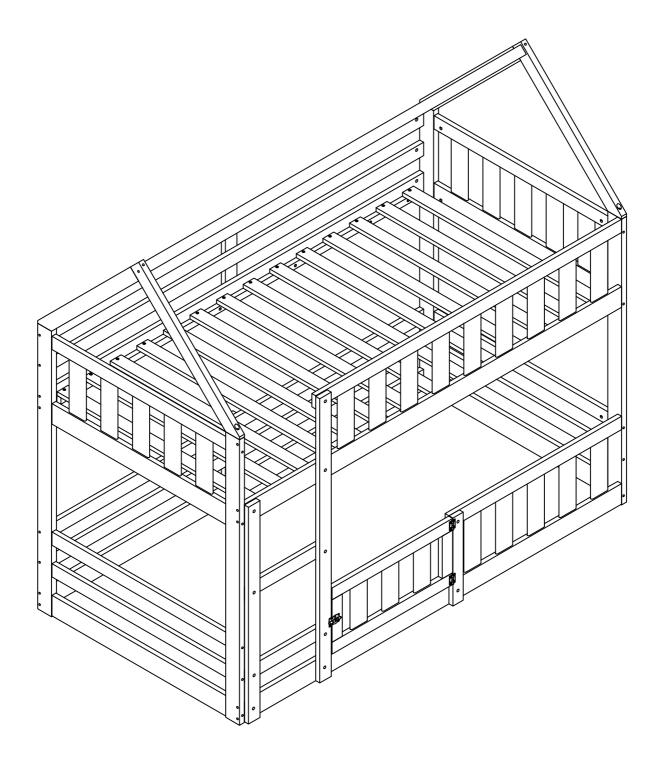

### **ASSEMBLY INSTRUCTIONS**

#### TWIN BED



WF313047

### **ASSEMBLY INSTRUCTIONS**



## **SAFETY WARNINGS**



1. This bed is designed for use only mattress (es) meeting the following specifications on the upper bunk:

Upper bunk (bunk bed and tribed included)

| Bed Type      | Length    | Width                                 | Thickness |
|---------------|-----------|---------------------------------------|-----------|
| Twin Standard | 74" - 75" | $37\frac{1}{2}$ " - $38\frac{1}{2}$ " | 6" max    |

- 2. Replacement parts, including additional guardrails, maybe obtained from any of our (GIGACLOUD TECHNOLOGY (USA) INC. 18961 ARENTH AVENUE CITY OF INDUSTRY, CA, 91748) dealers
- 3. Follow the information on the warnings appearing on the upper bunk bed end structure and on the carton. Do not remove warning label from bed.
- 4. A