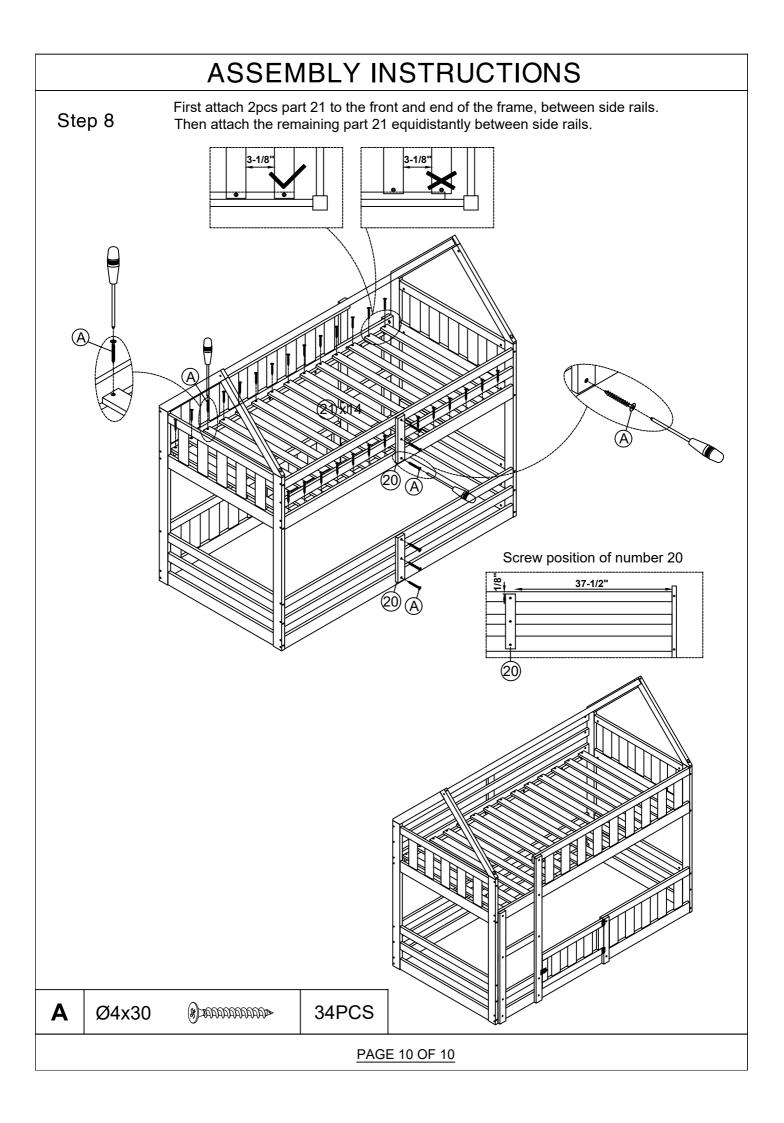

# ASSEMBLY INSTRUCTIONS

| ASSEMBLY INSTRUCTIONS    |                       |      |    |                               |       |    |       |  |  |  |
|--------------------------|-----------------------|------|----|-------------------------------|-------|----|-------|--|--|--|
| PARTS LIST               |                       |      |    |                               |       |    |       |  |  |  |
| WF313047                 |                       |      |    |                               |       |    |       |  |  |  |
| 1                        | Leg                   | 1рс  | 13 | Headboard fram                | ne -  |    | 2pcs  |  |  |  |
| 2                        | Leg                   |      | 14 | Headboard panels              |       |    | 2pcs  |  |  |  |
| 3                        | Leg                   |      | 15 | Headboard panels              |       |    | 4pcs  |  |  |  |
| 4                        | Leg                   |      | 16 | Roof top support              |       |    | 1рс   |  |  |  |
| 5 Frame guard rails      |                       | 1pc  | 17 | Roof top                      |       |    | 2pcs  |  |  |  |
| 6 Frame side rails       |                       | 1pc  | 18 | Roof top                      |       |    | 1рс   |  |  |  |
| 7                        | 7 Side rails          |      | 19 | Roof top                      |       |    | 1рс   |  |  |  |
| 8                        | 8 Guard rails         |      | 20 | Back guard rails support      |       |    | 2pcs  |  |  |  |
| 9                        | Guard rails           |      | 21 | Slats                         |       |    | 14pcs |  |  |  |
| 10                       | Door frame            |      | 22 | Right stair side              |       |    | 1рс   |  |  |  |
| 11                       | Side door frame       |      | 23 | Left stair side               |       |    | 1рс   |  |  |  |
| 12                       | Step stair            | 2pcs |    |                               |       |    |       |  |  |  |
| HARDWARE LIST (WF313047) |                       |      |    |                               |       |    |       |  |  |  |
| Α                        | Ø4x30 (*) ¬папапапапа | 4PCS | G  | 6.5x60                        |       | 21 | PCS   |  |  |  |
| В                        | Ø3x15                 | 4PCS | Н  | 4x58                          |       | 1  | PC    |  |  |  |
| С                        | 1/4x110               | 2PCS | I  | Ø10x40                        |       | 42 | PCS   |  |  |  |
| D                        | 1/4x75                | 6PCS | J  |                               |       | 1  | PC    |  |  |  |
| E                        | 1/4x65                | PCS  | K  | 38x18x6                       | ETS.  | 21 | PCS   |  |  |  |
| F                        | 1/4x30                | 1PCS |    | Phillip head s<br>Not include | screw |    |       |  |  |  |
| <u>PAGE 4 OF 10</u>      |                       |      |    |                               |       |    |       |  |  |  |