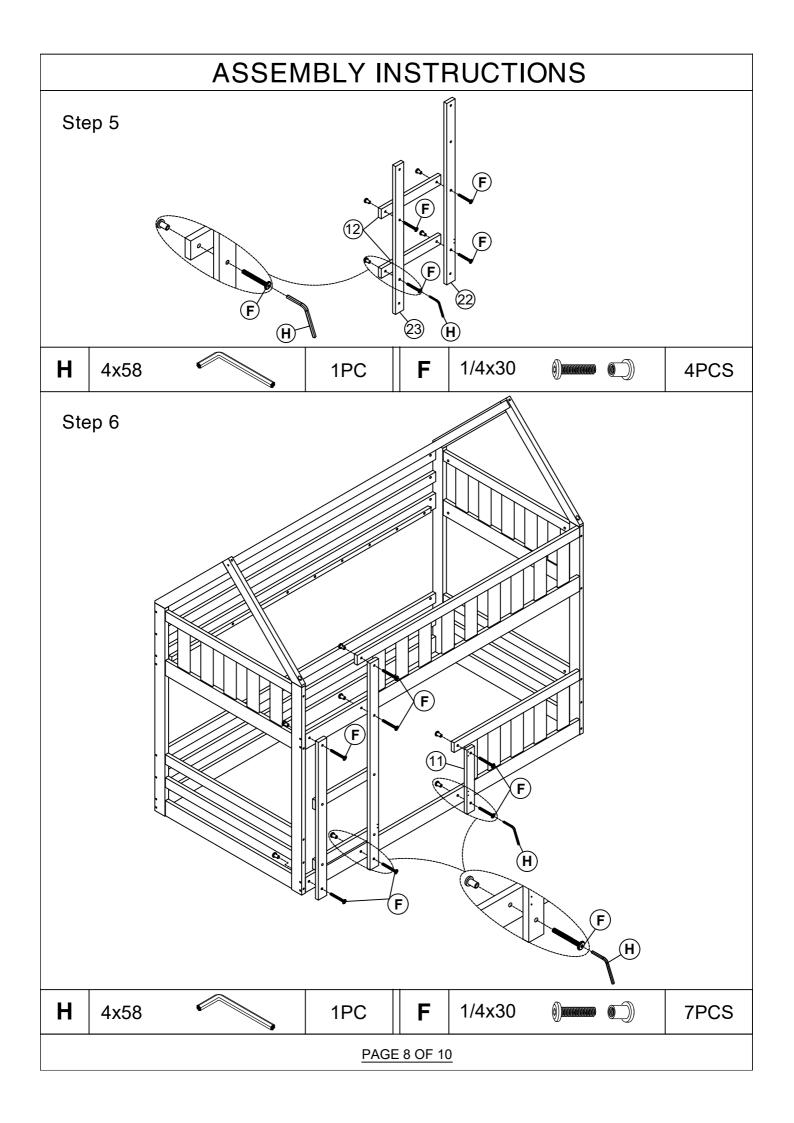

# ASSEMBLY INSTRUCTIONS

| ASSEMBLY INSTRUCTIONS    |                       |      |    |                               |       |    |       |  |  |  |
|--------------------------|-----------------------|------|----|-------------------------------|-------|----|-------|--|--|--|
| PARTS LIST               |                       |      |    |                               |       |    |       |  |  |  |
| WF313047                 |                       |      |    |                               |       |    |       |  |  |  |
| 1                        | Leg                   | 1рс  | 13 | Headboard fram                | ne -  |    | 2pcs  |  |  |  |
| 2                        | Leg                   |      | 14 | Headboard panels              |       |    | 2pcs  |  |  |  |
| 3                        | Leg                   |      | 15 | Headboard panels              |       |    | 4pcs  |  |  |  |
| 4                        | Leg                   |      | 16 | Roof top support              |       |    | 1рс   |  |  |  |
| 5 Frame guard rails      |                       | 1pc  | 17 | Roof top                      |       |    | 2pcs  |  |  |  |
| 6 Frame side rails       |                       | 1pc  | 18 | Roof top                      |       |    | 1рс   |  |  |  |
| 7                        | 7 Side rails          |      | 19 | Roof top                      |       |    | 1рс   |  |  |  |
| 8                        | 8 Guard rails         |      | 20 | Back guard rails support      |       |    | 2pcs  |  |  |  |
| 9                        | Guard rails           |      | 21 | Slats                         |       |    | 14pcs |  |  |  |
| 10                       | Door frame            |      | 22 | Right stair side              |       |    | 1рс   |  |  |  |
| 11                       | Side door frame       |      | 23 | Left stair side               |       |    | 1рс   |  |  |  |
| 12                       | Step stair            | 2pcs |    |                               |       |    |       |  |  |  |
| HARDWARE LIST (WF313047) |                       |      |    |                               |       |    |       |  |  |  |
| Α                        | Ø4x30 (*) ¬папапапапа | 4PCS | G  | 6.5x60                        |       | 21 | PCS   |  |  |  |
| В                        | Ø3x15                 | 4PCS | Н  | 4x58                          |       | 1  | PC    |  |  |  |
| С                        | 1/4x110               | 2PCS | I  | Ø10x40                        |       | 42 | PCS   |  |  |  |
| D                        | 1/4x75                | 6PCS | J  |                               |       | 1  | PC    |  |  |  |
| E                        | 1/4x65                | PCS  | K  | 38x18x6                       | ETS.  | 21 | PCS   |  |  |  |
| F                        | 1/4x30                | 1PCS |    | Phillip head s<br>Not include | screw |    |       |  |  |  |
| <u>PAGE 4 OF 10</u>      |                       |      |    |                               |       |    |       |  |  |  |