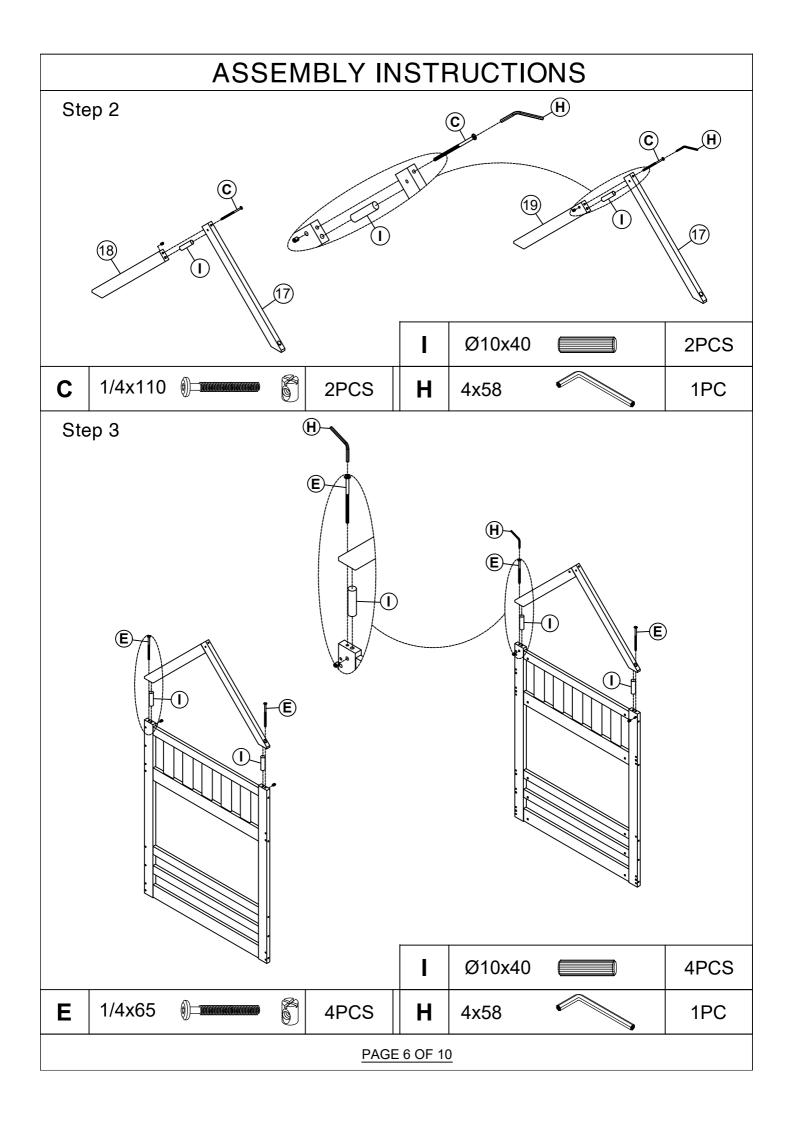

# ASSEMBLY INSTRUCTIONS

| ASSEMBLY INSTRUCTIONS    |                       |      |    |                               |       |    |       |  |  |  |
|--------------------------|-----------------------|------|----|-------------------------------|-------|----|-------|--|--|--|
| PARTS LIST               |                       |      |    |                               |       |    |       |  |  |  |
| WF313047                 |                       |      |    |                               |       |    |       |  |  |  |
| 1                        | Leg                   | 1рс  | 13 | Headboard fram                | ne -  |    | 2pcs  |  |  |  |
| 2                        | Leg                   |      | 14 | Headboard panels              |       |    | 2pcs  |  |  |  |
| 3                        | Leg                   |      | 15 | Headboard panels              |       |    | 4pcs  |  |  |  |
| 4                        | Leg                   |      | 16 | Roof top support              |       |    | 1рс   |  |  |  |
| 5 Frame guard rails      |                       | 1pc  | 17 | Roof top                      |       |    | 2pcs  |  |  |  |
| 6 Frame side rails       |                       | 1pc  | 18 | Roof top                      |       |    | 1рс   |  |  |  |
| 7                        | 7 Side rails          |      | 19 | Roof top                      |       |    | 1рс   |  |  |  |
| 8                        | 8 Guard rails         |      | 20 | Back guard rails support      |       |    | 2pcs  |  |  |  |
| 9                        | Guard rails           |      | 21 | Slats                         |       |    | 14pcs |  |  |  |
| 10                       | Door frame            |      | 22 | Right stair side              |       |    | 1рс   |  |  |  |
| 11                       | Side door frame       |      | 23 | Left stair side               |       |    | 1рс   |  |  |  |
| 12                       | Step stair            | 2pcs |    |                               |       |    |       |  |  |  |
| HARDWARE LIST (WF313047) |                       |      |    |                               |       |    |       |  |  |  |
| Α                        | Ø4x30 (*) ¬папапапапа | 4PCS | G  | 6.5x60                        |       | 21 | PCS   |  |  |  |
| В                        | Ø3x15                 | 4PCS | Н  | 4x58                          |       | 1  | PC    |  |  |  |
| С                        | 1/4x110               | 2PCS | I  | Ø10x40                        |       | 42 | PCS   |  |  |  |
| D                        | 1/4x75                | 6PCS | J  |                               |       | 1  | PC    |  |  |  |
| E                        | 1/4x65                | PCS  | K  | 38x18x6                       | ETS.  | 21 | PCS   |  |  |  |
| F                        | 1/4x30                | 1PCS |    | Phillip head s<br>Not include | screw |    |       |  |  |  |
| <u>PAGE 4 OF 10</u>      |                       |      |    |                               |       |    |       |  |  |  |