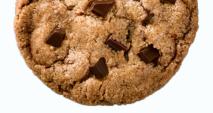

# **FUDGY BROWNIE DOT# 776081**

3 OZ

#### **INGREDIENTS:**

Cane Sugar, Flour Blend (oat, tapioca, potato starch), Chocolate Chunks (sugar, unsweetened chocolate, cocoa butter, vanilla. salt). Palm Oil\*. Filtered Water. Cocoa Powder. Molasses, Sea Salt, Baking Soda. \*Sustainably Sourced, RSPO certified.