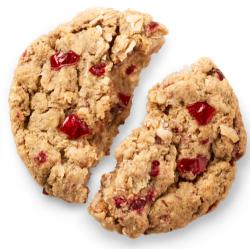

# **OATMEAL CRANBERRY DOT# 776080**

#### **INGREDIENTS:**

Flour Blend (rolled oats, oat, tapioca), Cane Sugar, Palm Oil\*, Dried Cranberries (cranberries, sugar, sunflower oil), Filtered Water, Molasses, Sea Salt, Baking Soda, Cinnamon.

\*Sustainably Sourced, RSPO certified.