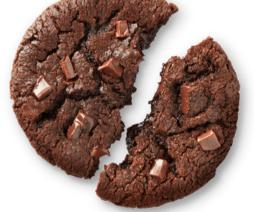

# **CHOCOLATE CHUNK DOT# 776071**

#### **INGREDIENTS:**

Calories per gam:

Flour Blend (oat, tapioca, potato starch), Cane Sugar, Palm Oil\*, Chocolate Chunks (sugar, unsweetened chocolate, cocoa butter, vanilla, salt), Filtered Water, Molasses, Natural Vanilla Flavor, Sea Salt, Baking Soda. \*Sustainably Sourced, RSPO Certified.