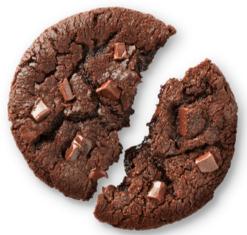

# Frozen Food Service 1.5oz Cookie Dough

# Convenient, Craveworthy Cookie Dough

Proudly standing as #1 Natural Cookie Dough Brand in the U.S.!1

















**CHOCOLATE CHUNK** 

**FUDGY BROWNIE** 

**OATMEAL CRANBERRY** 





- 3 Delicious Flavors
- Pre-Cut, Bakes in Minutes
- Homemade Taste
- Free of Top 14 Allergens

1. Source: IRI, 24 weeks end 12/31/23

Made in a dedicated room that does not process gluten, wheat, dairy, peanut, tree nuts, eggs and soy.





## **CHOCOLATE CHUNK DOT# 776072**

## **Nutrition Facts**

120 servings per container

Serving size 1 cookie (43g/1.5 oz)

Amount per serving

180 Calories

|                           | % Daily Value * |
|---------------------------|-----------------|
| Total Fat 8g              | 10%             |
| Saturated Fat 4g          | 20%             |
| Trans Fat 0g              |                 |
| Cholesterol 0mg           | 0%              |
| Sodium 100mg              | 4%