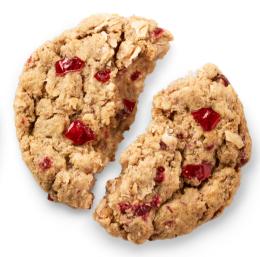

# Frozen Food Service 1.5oz Cookie Dough

# Convenient, Craveworthy Cookie Dough

Proudly standing as #1 Natural Cookie Dough Brand in the U.S.!1

















**CHOCOLATE CHUNK** 

**FUDGY BROWNIE** 

**OATMEAL CRANBERRY** 





- 3 Delicious Flavors
- Pre-Cut, Bakes in Minutes
- Homemade Taste
- Free of Top 14 Allergens

1. Source: IRI, 24 weeks end 12/31/23

Made in a dedicated room that does not process gluten, wheat, dairy, peanut, tree nuts, eggs and soy.





## **CHOCOLATE CHUNK DOT# 776072**

## **Nutrition Facts**

120 servings per container

Serving size 1 cookie (43g/1.5 oz)

Amount per serving

180 Calories

|                           | % Daily Value * |
|---------------------------|-----------------|
| Total Fat 8g              | 10%             |
| Saturated Fat 4g          | 20%             |
| Trans Fat 0g              |                 |
| Cholesterol 0mg           | 0%              |
| Sodium 100mg              | 4%