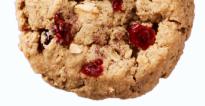

# **OATMEAL CRANBERRY**

#### **INGREDIENTS:**

Flour Blend (rolled oats, oat, tapioca), Cane Sugar, Palm Oil\*, Dried Cranberries (cranberries, sugar, sunflower oil), Filtered Water, Molasses, Sea Salt, Baking Soda, Cinnamon.

\*Sustainably Sourced, RSPO certified.