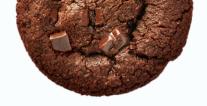

## **CHOCOLATE CHUNK DOT# 776072**

#### **INGREDIENTS:**

Flour Blend (oat, tapioca, potato starch), Cane Sugar, Palm Oil\*, Chocolate Chunks (sugar, unsweetened chocolate, cocoa butter, vanilla, salt), Filtered Water, Molasses, Natural Vanilla Flavor, Sea Salt, Baking Soda. \*Sustainably Sourced, RSPO Certified.