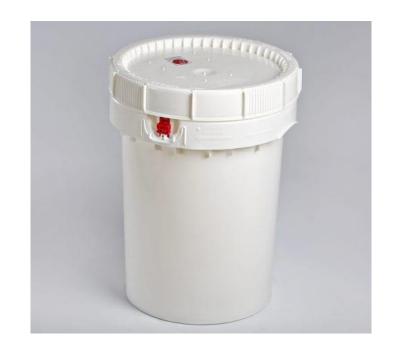

| Part #   | Product Description                                                     | Sell<br>Qty | Price ea. |
|----------|-------------------------------------------------------------------------|-------------|-----------|
| LFL120WH | 12 GALLON WHITE HDPE UN LIFE LATCH SCREW TOP<br>PAIL, NO PLASTIC HANDLE | 1 or 2      | \$21.32   |
|          |                                                                         | 27          | \$19.74   |
|          |                                                                         | 54          | \$19.08   |
|          |                                                                         | 108         | \$18.42   |

## **Pail Covers**

| Part #     | Product Description                                             | Qty                   | Price ea. |
|------------|-----------------------------------------------------------------|-----------------------|-----------|
| LFLCV120WH | 12 GALLON WHITE HDPE LIFE LATCH SCREW TOP<br>COVER WITH GASKET. | Match<br>with<br>Pail | \$10.16   |
| LFLCV120RD | 12 GALLON RED HDPE LIFE LATCH SCREW TOP COVER WITH GASKET.      |                       | \$10.16   |
| LFLCV120BL | 12 GALLON BLUE HDPE LIFE LATCH SCREW TOP<br>COVER WITH GASKET.  |                       | \$10.16   |