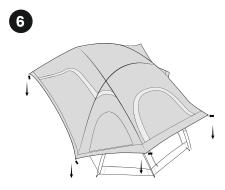

Insert the pole tips into the grommet of one of the corner webbing straps. Repeat this process for each of the six corners.

Clip the tent body to the poles.

The inner tent is all set. Then place the rainfly over the tent.