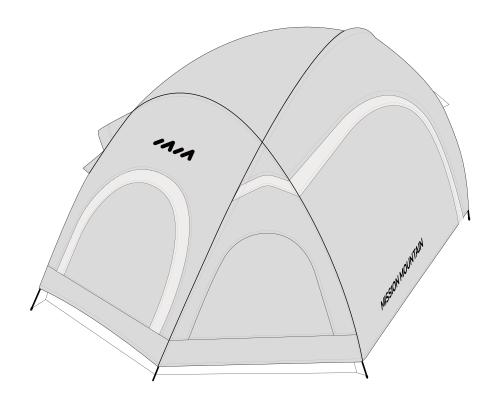

## PRODUCT INFORMATION

Capacity: 2 Persons & 1 Pet

Outer Size: 106.7" x 74" x 48.4" (271 x 188 x 123 cm) Inner Size: 106.3" x 70.1" x 46.5" (270 x 178 x 118 cm) Package Size: 16.9" x 7.3" x 7.3" (43 x 18.5 x 18.5 cm)

Weight: 7.93 lbs (3.6 kg)

Door Quantity: 3 Window Quantity: 2

Vestibule Quantity: 1 Vent Quantity: 3 1-YEAR WARRANTY

Not just about the 365-day warranty, but the 100% satisfactory service. Mission Mountain provides a 1-year warranty if you have any dissatisfaction with our products or any suggestions. Please feel free to contact us at