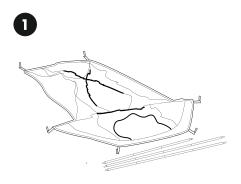

## **SETUP INSTRUCTION**

Spread out the tent body, assemble 3 poles, and insert them into pole sleeves.

Stake out the six corners.

Make sure 2 poles with a silver mark should be in an X orientation. Attach the poles to the webs diagonally across the tent body.

Insert the pole tips into the grommet of one of the corner webbing straps. Repeat this process for each of the six corners.

Clip the tent body to the poles.

The inner tent is all set. Then place the rainfly over the tent.