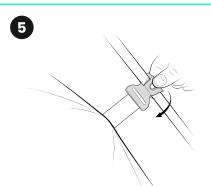

Insert the pole tips into the grommet of one of the corner webbing straps. Repeat this process for each of the six corners.

Clip the tent body to the poles.

The inner tent is all set. Then place the rainfly over the tent.