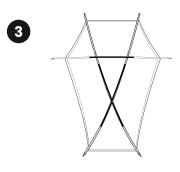

## **SETUP INSTRUCTION**

Spread out the tent body, assemble 3 poles, and insert them into pole sleeves.

Stake out the six corners.

Make sure 2 poles with a silver mark should be in an X orientation. Attach the poles to the webs diagonally across the tent body.

Insert the pole tips into the grommet of one of the corner webbing straps. Repeat this process for each of the six corners.

Clip the tent body to the poles.

The inner tent is all set. Then place the rainfly over the tent.