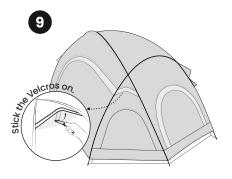

Secure the fly to the tent by connecting the corresponding buckles.

Reach under the fly and wrap the Velcro tabs around the poles.

Your Pawsible tent is ready!