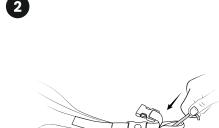

Insert the pole tips into the grommet of one of the corner webbing straps. Repeat this process for each of the six corners.

Clip the tent body to the poles.

The inner tent is all set. Then place the rainfly over the tent.

Secure the fly to the tent by connecting the corresponding buckles.

Reach under the fly and wrap the Velcro tabs around the poles.

Your Pawsible tent is ready!