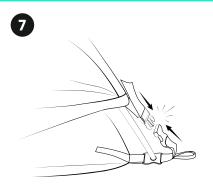

Secure the fly to the tent by connecting the corresponding buckles.

Reach under the fly and wrap the Velcro tabs around the poles.

Your Pawsible tent is ready!