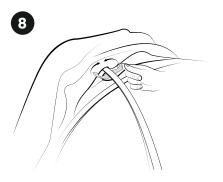

Insert the pole tips into the grommet of one of the corner webbing straps. Repeat this process for each of the six corners.

Clip the tent body to the poles.

The inner tent is all set. Then place the rainfly over the tent.

Secure the fly to the tent by connecting the corresponding buckles.

Reach under the fly and wrap the Velcro tabs around the poles.

Your Pawsible tent is ready!