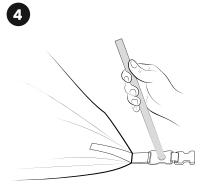

## **SETUP INSTRUCTION**

Spread out the tent body, assemble 3 poles, and insert them into pole sleeves.

Stake out the six corners.

Make sure 2 poles with a silver mark should be in an X orientation. Attach the poles to the webs diagonally across the tent body.